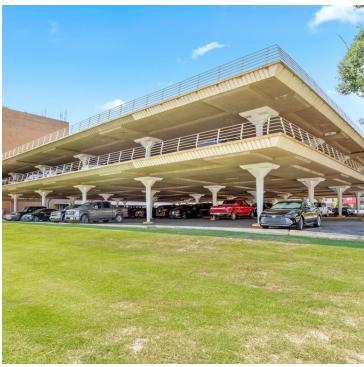

A variety of suite sizes are available in the Pasteur, Midtown's mid-century office building. The building boasts original marble and pewter details in both lobbies, affordable 2nd generation office space and an attached parking structure.

### PROPERTY HIGHLIGHTS

- Midtown location
- Flexible suite sizes
- On site parking at no additional charge
- Walkability to restaurants and services in Midtown

Submarket: Midtown