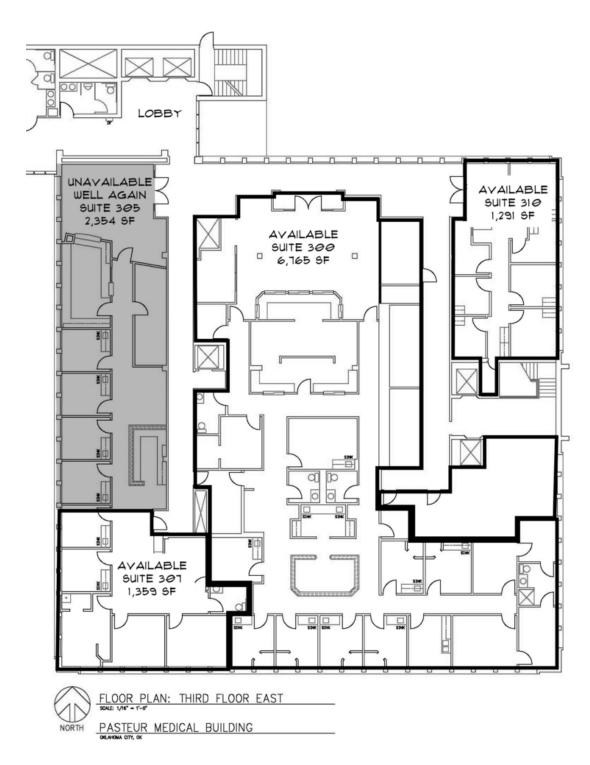

### **ALLISON BARTA BAILEY**

3rd Floor - East Building

### **ALLISON BARTA BAILEY**

1111 N Lee Oklahoma City, OK 73103

| SUITE               | TENANT    | SIZE (SF) | LEASE TYPE   | LEASE RATE    |
|---------------------|-----------|-----------|--------------|---------------|
| Pasteur, Suite 100  | Available | 7,606 SF  | Full Service | \$16.00 SF/yr |
| Pasteur, Suite 101  | Available | 853 SF    | Full Service | \$16.00 SF/yr |
| Pasteur, Suite 218  | Available | 241 SF    | Full Service | \$16.00 SF/yr |
| Pasteur, Suite 218a | Available | 294 SF    | Full Service | \$16.00 SF/yr |
| Pasteur, Suite 223  | Available | 1,175 SF  | Full Service | \$16.00 SF/yr |
| Pasteur, Suite 236  | Available | 1,455 SF  | Full Service | \$16.00 SF/yr |
| Pasteur, Suite 245  | Available | 1,503 SF  | Full Service | \$16.00 SF/yr |
| Pasteur, Suite 249  | Available | 2,991 SF  | Full Service | \$16.00 SF/yr |
| Pasteur, Suite 310  | Available | 1,291 SF  | Full Service | \$16.00 SF/yr |
| Pasteur, Suite 400  | Available | 9,149 SF  | Full Service | \$16.00 SF/yr |