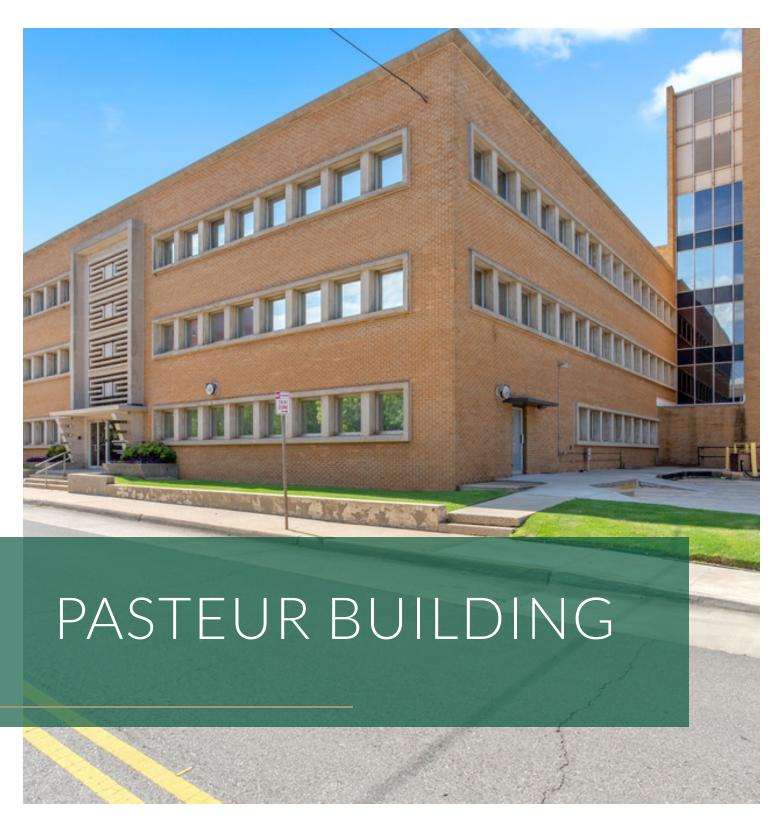

#### **OFFERING SUMMARY**

Year Built:

241 - 9,149 SF Available SF:

\$16.00 SF/yr (Full Lease Rate:

Service)

1950

Building Size: 87.573

Market: Downtown OKC **PROPERTY OVERVIEW** 

A variety of suite sizes are available in the Pasteur, Midtown's mid-century office building. The building boasts original marble and pewter details in both lobbies, affordable 2nd generation office space and an attached parking structure.