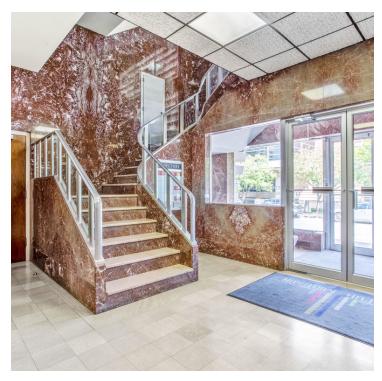

A variety of suite sizes are available in the Pasteur, Midtown's mid-century office building. The building boasts original marble and pewter details in both lobbies, affordable 2nd generation office space and an attached parking structure.