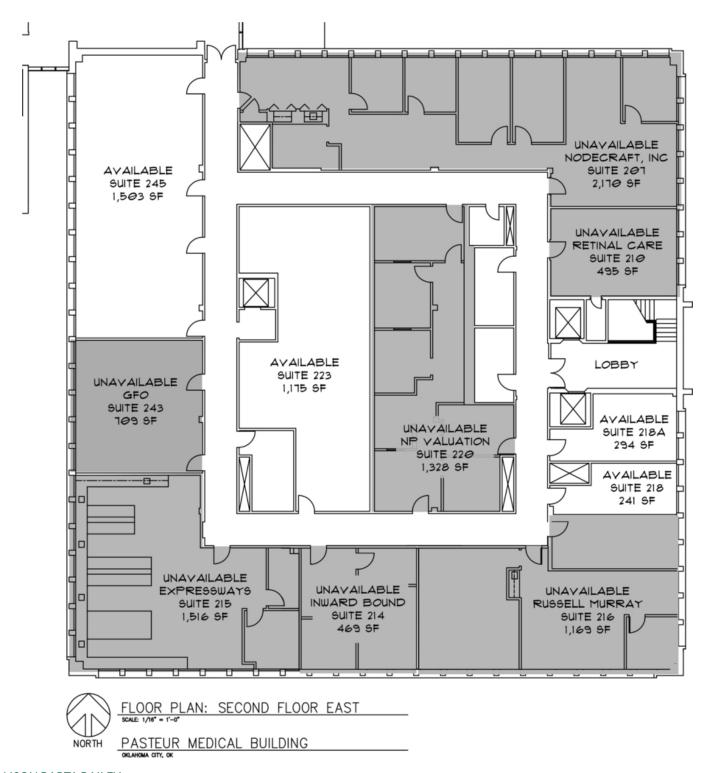

ble | 853 SF    | Full Service | \$16.00 SF/yr |
| Pasteur, Suite 218  | Available | 241 SF    | Full Service | \$16.00 SF/yr |
| Pasteur, Suite 218a | Available | 294 SF    | Full Service | \$16.00 SF/yr |
| Pasteur, Suite 223  | Available | 1,175 SF  | Full Service | \$16.00 SF/yr |
| Pasteur, Suite 236  | Available | 1,455 SF  | Full Service | \$16.00 SF/yr |
| Pasteur, Suite 245  | Available | 1,503 SF  | Full Service | \$16.00 SF/yr |
| Pasteur, Suite 249  | Available | 2,991 SF  | Full Service | \$16.00 SF/yr |
| Pasteur, Suite 310  | Available | 1,291 SF  | Full Service | \$16.00 SF/yr |
| Pasteur, Suite 400  | Available | 9,149 SF  | Full Service | \$16.00 SF/yr |

## **ALLISON BARTA BAILEY**

1ST FLOOR - EAST BUILDING





## **ALLISON BARTA BAILEY**

2ND FLOOR - EAST BUILDING





## **ALLISON BARTA BAILEY**

3RD AND 4TH FLOOR - WEST BUILDING







### **ALLISON BARTA BAILEY**

3rd Floor - East Building





### **ALLISON BARTA BAILEY**

1111 N Lee Oklahoma City, OK 73103





### **ALLISON BARTA BAILEY**