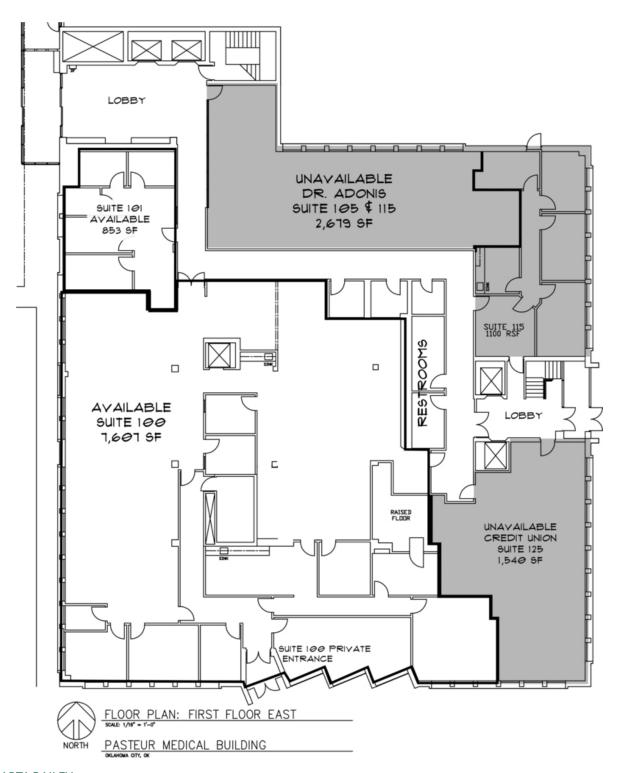

ull Service | \$16.00 SF/yr |
| Pasteur, Suite 101  | Available | 853 SF    | Full Service | \$16.00 SF/yr |
| Pasteur, Suite 218  | Available | 241 SF    | Full Service | \$16.00 SF/yr |
| Pasteur, Suite 218a | Available | 294 SF    | Full Service | \$16.00 SF/yr |
| Pasteur, Suite 223  | Available | 1,175 SF  | Full Service | \$16.00 SF/yr |
| Pasteur, Suite 236  | Available | 1,455 SF  | Full Service | \$16.00 SF/yr |
| Pasteur, Suite 245  | Available | 1,503 SF  | Full Service | \$16.00 SF/yr |
| Pasteur, Suite 249  | Available | 2,991 SF  | Full Service | \$16.00 SF/yr |
| Pasteur, Suite 310  | Available | 1,291 SF  | Full Service | \$16.00 SF/yr |
| Pasteur, Suite 400  | Available | 9,149 SF  | Full Service | \$16.00 SF/yr |

## **ALLISON BARTA BAILEY**

1ST FLOOR - EAST BUILDING





## **ALLISON BARTA BAILEY**

2ND FLOOR - EAST BUILDING





## **ALLISON BARTA BAILEY**

3RD AND 4TH FLOOR - WEST BUILDING







### **ALLISON BARTA BAILEY**

3rd Floor - East Building





### **ALLISON BARTA BAILEY**

1111 N Lee Oklahoma City, OK 73103





### **ALLISON BARTA BAILEY**