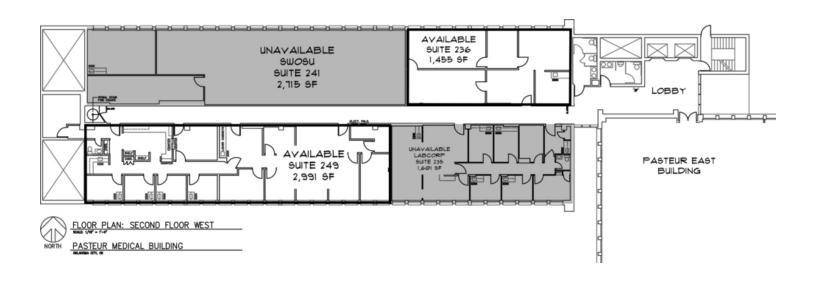

8  | Available | 241 SF    | Full Service | \$16.00 SF/yr |
| Pasteur, Suite 218a | Available | 294 SF    | Full Service | \$16.00 SF/yr |
| Pasteur, Suite 223  | Available | 1,175 SF  | Full Service | \$16.00 SF/yr |
| Pasteur, Suite 236  | Available | 1,455 SF  | Full Service | \$16.00 SF/yr |
| Pasteur, Suite 245  | Available | 1,503 SF  | Full Service | \$16.00 SF/yr |
| Pasteur, Suite 249  | Available | 2,991 SF  | Full Service | \$16.00 SF/yr |
| Pasteur, Suite 310  | Available | 1,291 SF  | Full Service | \$16.00 SF/yr |
| Pasteur, Suite 400  | Available | 9,149 SF  | Full Service | \$16.00 SF/yr |

## **ALLISON BARTA BAILEY**

1ST FLOOR - EAST BUILDING





## **ALLISON BARTA BAILEY**

2ND FLOOR - EAST BUILDING





## **ALLISON BARTA BAILEY**

3RD AND 4TH FLOOR - WEST BUILDING







### **ALLISON BARTA BAILEY**

3rd Floor - East Building





### **ALLISON BARTA BAILEY**

1111 N Lee Oklahoma City, OK 73103





### **ALLISON BARTA BAILEY**