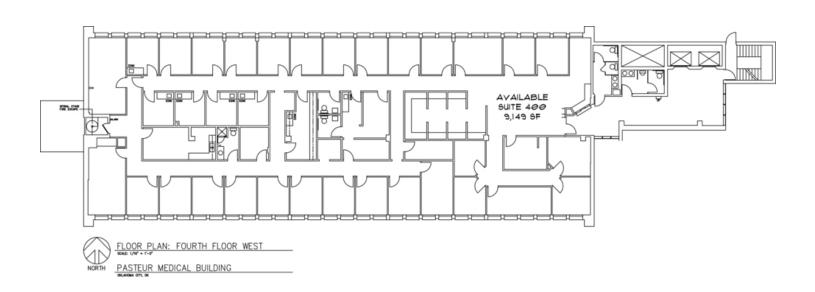

| Available | 241 SF    | Full Service | \$16.00 SF/yr |
| Pasteur, Suite 218a | Available | 294 SF    | Full Service | \$16.00 SF/yr |
| Pasteur, Suite 223  | Available | 1,175 SF  | Full Service | \$16.00 SF/yr |
| Pasteur, Suite 236  | Available | 1,455 SF  | Full Service | \$16.00 SF/yr |
| Pasteur, Suite 245  | Available | 1,503 SF  | Full Service | \$16.00 SF/yr |
| Pasteur, Suite 249  | Available | 2,991 SF  | Full Service | \$16.00 SF/yr |
| Pasteur, Suite 310  | Available | 1,291 SF  | Full Service | \$16.00 SF/yr |
| Pasteur, Suite 400  | Available | 9,149 SF  | Full Service | \$16.00 SF/yr |

## **ALLISON BARTA BAILEY**

1ST FLOOR - EAST BUILDING





## **ALLISON BARTA BAILEY**

2ND FLOOR - EAST BUILDING





## **ALLISON BARTA BAILEY**

3RD AND 4TH FLOOR - WEST BUILDING







### **ALLISON BARTA BAILEY**

3rd Floor - East Building





### **ALLISON BARTA BAILEY**

1111 N Lee Oklahoma City, OK 73103





### **ALLISON BARTA BAILEY**