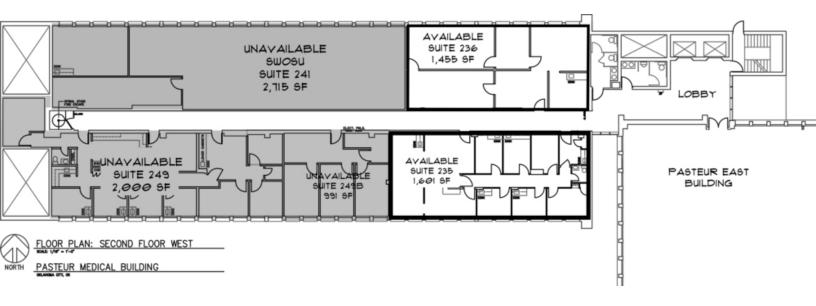

### **AVAILABLE SPACES**

| SUITE               | TENANT    | SIZE (SF) | LEASE TYPE   | LEASE RATE    |
|---------------------|-----------|-----------|--------------|---------------|
| Pasteur, Suite 100  | Available | 7,606 SF  | Full Service | \$16.00 SF/yr |
| Pasteur, Suite 101  | Available | 853 SF    | Full Service | \$16.00 SF/yr |
| Pasteur, Suite 218  | Available | 241 SF    | Full Service | \$16.00 SF/yr |
| Pasteur, Suite 218a | Available | 294 SF    | Full Service | \$16.00 SF/yr |
| Pasteur, Suite 223  | Available | 1,175 SF  | Full Service | \$16.00 SF/yr |
| Pasteur, Suite 220  | Available | 1,328 SF  | Full Service | \$16.00 SF/yr |
| Pasteur, Suite 235  | Available | 1,601 SF  | Full Service | \$16.00 SF/yr |
| Pasteur, Suite 236  | Available | 1,455 SF  | Full Service | \$16.00 SF/yr |
| Pasteur, Suite 245  | Available | 1,503 SF  | Full Service | \$16.00 SF/yr |
| Pasteur, Suite 300  | Available | 2,186 SF  | Full Service | \$16.00 SF/yr |
| Pasteur, Suite 307  | Available | 1,359 SF  | Full Service | \$16.00 SF/yr |
| Pasteur, Suite 310  | Available | 1,291 SF  | Full Service | \$16.00 SF/yr |
| Pasteur, Suite 401  | Available | 1,510 SF  | Full Service | \$16.00 SF/yr |