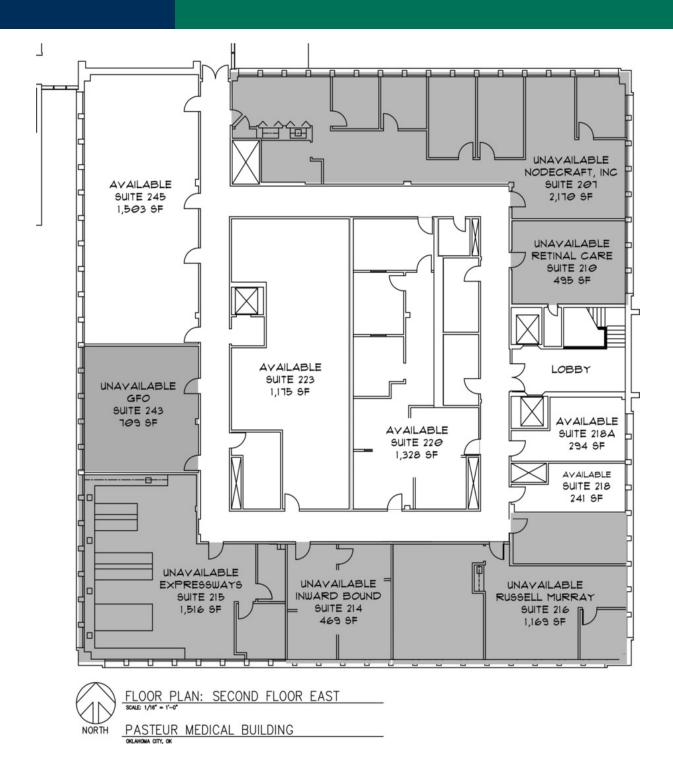

### **AVAILABLE SPACES**

| SUITE               | TENANT    | SIZE (SF) | LEASE TYPE   | LEASE RATE    |
|---------------------|-----------|-----------|--------------|---------------|
| Pasteur, Suite 100  | Available | 7,606 SF  | Full Service | \$16.00 SF/yr |
| Pasteur, Suite 101  | Available | 853 SF    | Full Service | \$16.00 SF/yr |
| Pasteur, Suite 218  | Available | 241 SF    | Full Service | \$16.00 SF/yr |
| Pasteur, Suite 218a | Available | 294 SF    | Full Service | \$16.00 SF/yr |
| Pasteur, Suite 223  | Available | 1,175 SF  | Full Service | \$16.00 SF/yr |
| Pasteur, Suite 220  | Available | 1,328 SF  | Full Service | \$16.00 SF/yr |
| Pasteur, Suite 235  | Available | 1,601 SF  | Full Service | \$16.00 SF/yr |
| Pasteur, Suite 236  | Available | 1,455 SF  | Full Service | \$16.00 SF/yr |
| Pasteur, Suite 245  | Available | 1,503 SF  | Full Service | \$16.00 SF/yr |
| Pasteur, Suite 300  | Available | 2,186 SF  | Full Service | \$16.00 SF/yr |
| Pasteur, Suite 307  | Available | 1,359 SF  | Full Service | \$16.00 SF/yr |
| Pasteur, Suite 310  | Available | 1,291 SF  | Full Service | \$16.00 SF/yr |
| Pasteur, Suite 401  | Available | 1,510 SF  | Full Service | \$16.00 SF/yr |