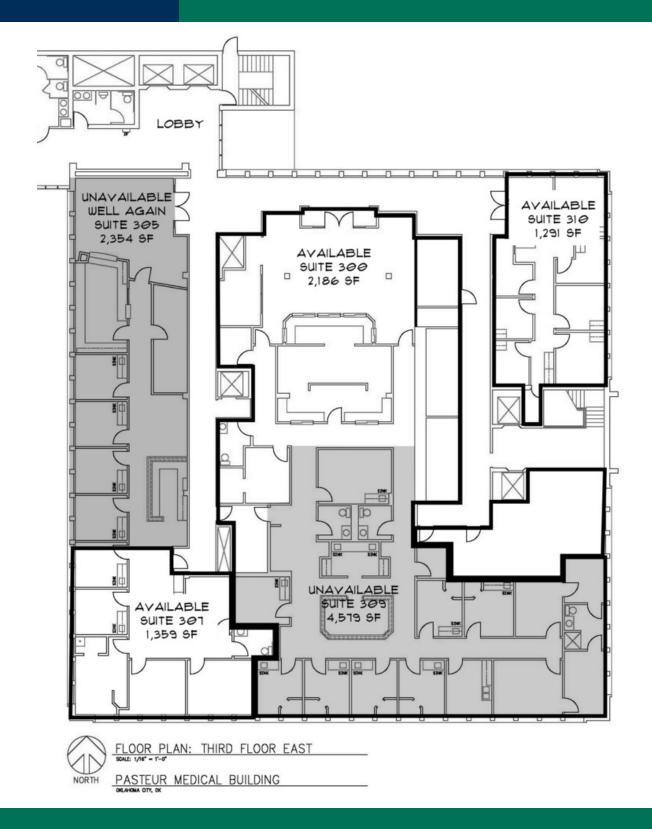

### **AVAILABLE SPACES**

| SUITE               | TENANT    | SIZE (SF) | LEASE TYPE   | LEASE RATE    |
|---------------------|-----------|-----------|--------------|---------------|
| Pasteur, Suite 100  | Available | 7,606 SF  | Full Service | \$16.00 SF/yr |
| Pasteur, Suite 101  | Available | 853 SF    | Full Service | \$16.00 SF/yr |
| Pasteur, Suite 218  | Available | 241 SF    | Full Service | \$16.00 SF/yr |
| Pasteur, Suite 218a | Available | 294 SF    | Full Service | \$16.00 SF/yr |
| Pasteur, Suite 223  | Available | 1,175 SF  | Full Service | \$16.00 SF/yr |
| Pasteur, Suite 220  | Available | 1,328 SF  | Full Service | \$16.00 SF/yr |
| Pasteur, Suite 235  | Available | 1,601 SF  | Full Service | \$16.00 SF/yr |
| Pasteur, Suite 236  | Available | 1,455 SF  | Full Service | \$16.00 SF/yr |
| Pasteur, Suite 245  | Available | 1,503 SF  | Full Service | \$16.00 SF/yr |
| Pasteur, Suite 300  | Available | 2,186 SF  | Full Service | \$16.00 SF/yr |
| Pasteur, Suite 307  | Available | 1,359 SF  | Full Service | \$16.00 SF/yr |
| Pasteur, Suite 310  | Available | 1,291 SF  | Full Service | \$16.00 SF/yr |
| Pasteur, Suite 401  | Available | 1,510 SF  | Full Service | \$16.00 SF/yr |