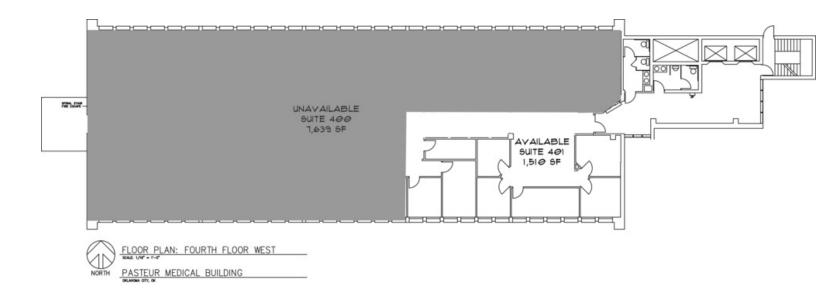

### **AVAILABLE SPACES**

| SUITE               | TENANT    | SIZE (SF) | LEASE TYPE   | LEASE RATE    |
|---------------------|-----------|-----------|--------------|---------------|
| Pasteur, Suite 100  | Available | 7,606 SF  | Full Service | \$16.00 SF/yr |
| Pasteur, Suite 101  | Available | 853 SF    | Full Service | \$16.00 SF/yr |
| Pasteur, Suite 218  | Available | 241 SF    | Full Service | \$16.00 SF/yr |
| Pasteur, Suite 218a | Available | 294 SF    | Full Service | \$16.00 SF/yr |
| Pasteur, Suite 223  | Available | 1,175 SF  | Full Service | \$16.00 SF/yr |
| Pasteur, Suite 220  | Available | 1,328 SF  | Full Service | \$16.00 SF/yr |
| Pasteur, Suite 235  | Available | 1,601 SF  | Full Service | \$16.00 SF/yr |
| Pasteur, Suite 236  | Available | 1,455 SF  | Full Service | \$16.00 SF/yr |
| Pasteur, Suite 245  | Available | 1,503 SF  | Full Service | \$16.00 SF/yr |
| Pasteur, Suite 300  | Available | 2,186 SF  | Full Service | \$16.00 SF/yr |
| Pasteur, Suite 307  | Available | 1,359 SF  | Full Service | \$16.00 SF/yr |
| Pasteur, Suite 310  | Available | 1,291 SF  | Full Service | \$16.00 SF/yr |
| Pasteur, Suite 401  | Available | 1,510 SF  | Full Service | \$16.00 SF/yr |