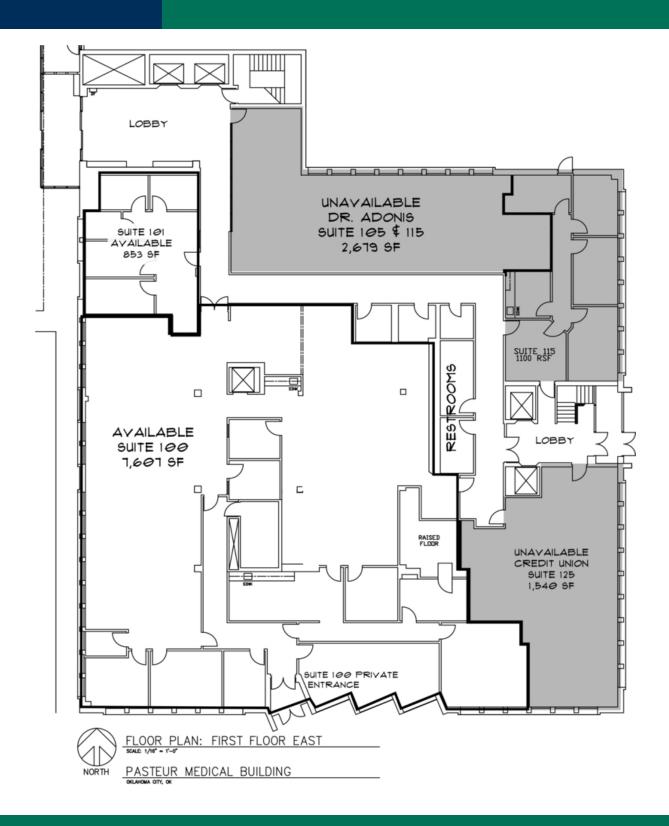

### **AVAILABLE SPACES**

| SUITE               | TENANT    | SIZE (SF) | LEASE TYPE   | LEASE RATE    |
|---------------------|-----------|-----------|--------------|---------------|
| Pasteur, Suite 100  | Available | 7,606 SF  | Full Service | \$16.00 SF/yr |
| Pasteur, Suite 101  | Available | 853 SF    | Full Service | \$16.00 SF/yr |
| Pasteur, Suite 218  | Available | 241 SF    | Full Service | \$16.00 SF/yr |
| Pasteur, Suite 218a | Available | 294 SF    | Full Service | \$16.00 SF/yr |
| Pasteur, Suite 223  | Available | 1,175 SF  | Full Service | \$16.00 SF/yr |
| Pasteur, Suite 220  | Available | 1,328 SF  | Full Service | \$16.00 SF/yr |
| Pasteur, Suite 235  | Available | 1,601 SF  | Full Service | \$16.00 SF/yr |
| Pasteur, Suite 236  | Available | 1,455 SF  | Full Service | \$16.00 SF/yr |
| Pasteur, Suite 245  | Available | 1,503 SF  | Full Service | \$16.00 SF/yr |
| Pasteur, Suite 300  | Available | 2,186 SF  | Full Service | \$16.00 SF/yr |
| Pasteur, Suite 307  | Available | 1,359 SF  | Full Service | \$16.00 SF/yr |
| Pasteur, Suite 310  | Available | 1,291 SF  | Full Service | \$16.00 SF/yr |
| Pasteur, Suite 401  | Available | 1,510 SF  | Full Service | \$16.00 SF/yr |