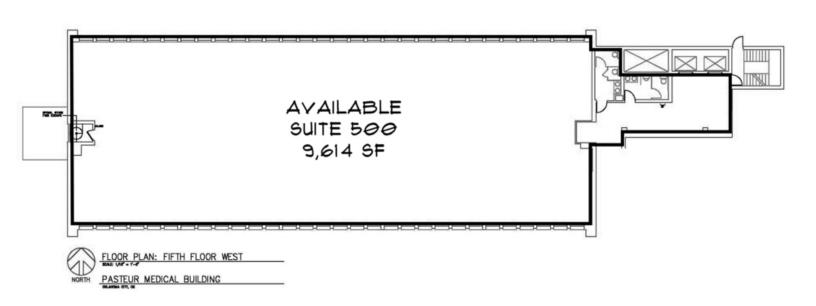

# Pasteur Building 1111 N Lee, Oklahoma City, OK 73103

| SUITE              | TENANT    | SIZE (SF) | LEASE TYPE   | LEASE RATE    |
|--------------------|-----------|-----------|--------------|---------------|
| Pasteur, Suite 500 | Available | 9,614 SF  | Full Service | \$16.00 SF/yr |