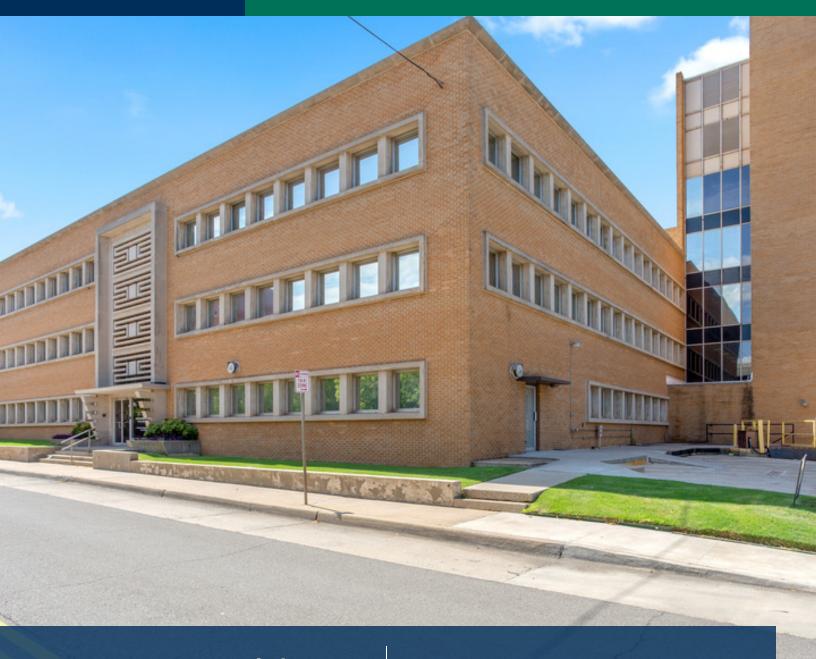

## Office Building For Lease

1111 N Lee Oklahoma City, OK 73103

Pasteur Building

Oklahoma City, Oklahoma

#### **OFFERING SUMMARY**

Lease Rate: \$16.00 SF/yr (Full Service)

Building Size: 87,573 SF

Available SF: 241 - 9,614 SF

Lot Size:

Year Built: 1950

Market: Downtown OKC

Submarket: Midtown

#### **PROPERTY OVERVIEW**

A variety of suite sizes are available in the Pasteur, Midtown's mid-century office building. The building boasts original marble and pewter details in both lobbies, affordable 2nd generation office space and an attached parking structure.