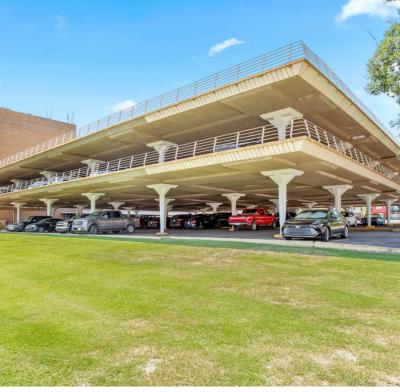

#### **PROPERTY OVERVIEW**

A variety of suite sizes are available in the Pasteur, Midtown's mid-century office building. The building boasts original marble and pewter details in both lobbies, affordable 2nd generation office space and an attached parking structure.

#### **PROPERTY HIGHLIGHTS**

- Midtown location
- Flexible suite sizes
- On site parking at no additional charge
- Walkability to restaurants and services in Midtown