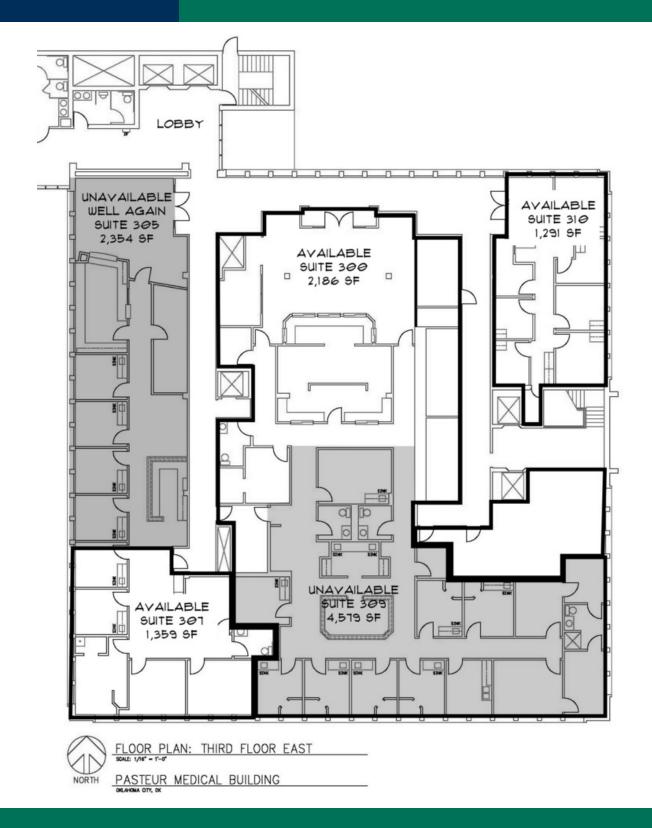

#### **AVAILABLE SPACES**

| SUITE              | TENANT    | SIZE (SF) | LEASE TYPE   | LEASE RATE    |
|--------------------|-----------|-----------|--------------|---------------|
| Pasteur, Suite 100 | Available | 7,606 SF  | Full Service | \$16.00 SF/yr |
| Pasteur, Suite 101 | Available | 853 SF    | Full Service | \$16.00 SF/yr |
| Pasteur, Suite 223 | Available | 1,175 SF  | Full Service | \$16.00 SF/yr |
| Pasteur, Suite 216 | Available | 1,169 SF  | Full Service | \$16.00 SF/yr |
| Pasteur, Suite 220 | Available | 1,328 SF  | Full Service | \$16.00 SF/yr |
| Pasteur, Suite 235 | Available | 1,601 SF  | Full Service | \$16.00 SF/yr |
| Pasteur, Suite 245 | Available | 1,503 SF  | Full Service | \$16.00 SF/yr |
| Pasteur, Suite 300 | Available | 2,186 SF  | Full Service | \$16.00 SF/yr |
| Pasteur, Suite 307 | Available | 1,359 SF  | Full Service | \$16.00 SF/yr |
| Pasteur, Suite 310 | Available | 1,291 SF  | Full Service | \$16.00 SF/yr |
| Pasteur, Suite 401 | Available | 1,510 SF  | Full Service | \$16.00 SF/yr |
| Pasteur, Suite 500 | Available | 9,614 SF  | Full Service | \$16.00 SF/yr |