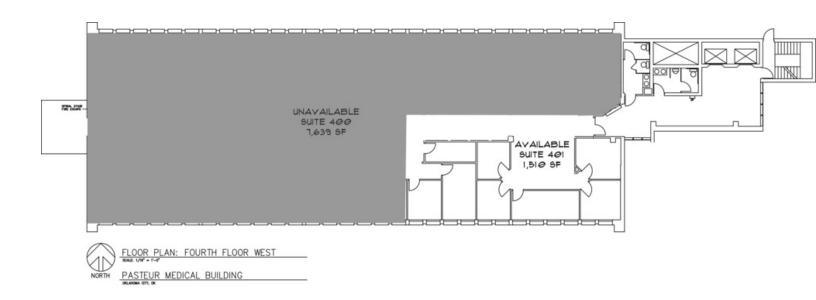

#### **AVAILABLE SPACES**

| SUITE              | TENANT    | SIZE (SF) | LEASE TYPE   | LEASE RATE    |
|--------------------|-----------|-----------|--------------|---------------|
| Pasteur, Suite 100 | Available | 7,606 SF  | Full Service | \$16.00 SF/yr |
| Pasteur, Suite 101 | Available | 853 SF    | Full Service | \$16.00 SF/yr |
| Pasteur, Suite 223 | Available | 1,175 SF  | Full Service | \$16.00 SF/yr |
| Pasteur, Suite 216 | Available | 1,169 SF  | Full Service | \$16.00 SF/yr |
| Pasteur, Suite 220 | Available | 1,328 SF  | Full Service | \$16.00 SF/yr |
| Pasteur, Suite 235 | Available | 1,601 SF  | Full Service | \$16.00 SF/yr |
| Pasteur, Suite 245 | Available | 1,503 SF  | Full Service | \$16.00 SF/yr |
| Pasteur, Suite 300 | Available | 2,186 SF  | Full Service | \$16.00 SF/yr |
| Pasteur, Suite 307 | Available | 1,359 SF  | Full Service | \$16.00 SF/yr |
| Pasteur, Suite 310 | Available | 1,291 SF  | Full Service | \$16.00 SF/yr |
| Pasteur, Suite 401 | Available | 1,510 SF  | Full Service | \$16.00 SF/yr |
| Pasteur, Suite 500 | Available | 9,614 SF  | Full Service | \$16.00 SF/yr |