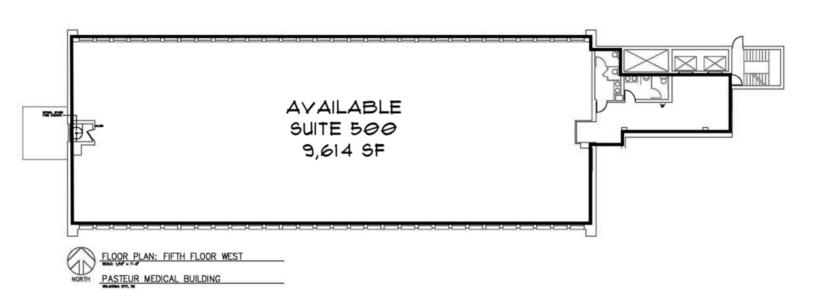

#### **AVAILABLE SPACES**

| SUITE              | TENANT    | SIZE (SF) | LEASE TYPE   | LEASE RATE    |
|--------------------|-----------|-----------|--------------|---------------|
| Pasteur, Suite 100 | Available | 7,606 SF  | Full Service | \$16.00 SF/yr |
| Pasteur, Suite 101 | Available | 853 SF    | Full Service | \$16.00 SF/yr |
| Pasteur, Suite 223 | Available | 1,175 SF  | Full Service | \$16.00 SF/yr |
| Pasteur, Suite 216 | Available | 1,169 SF  | Full Service | \$16.00 SF/yr |
| Pasteur, Suite 220 | Available | 1,328 SF  | Full Service | \$16.00 SF/yr |
| Pasteur, Suite 235 | Available | 1,601 SF  | Full Service | \$16.00 SF/yr |
| Pasteur, Suite 245 | Available | 1,503 SF  | Full Service | \$16.00 SF/yr |
| Pasteur, Suite 300 | Available | 2,186 SF  | Full Service | \$16.00 SF/yr |
| Pasteur, Suite 307 | Available | 1,359 SF  | Full Service | \$16.00 SF/yr |
| Pasteur, Suite 310 | Available | 1,291 SF  | Full Service | \$16.00 SF/yr |
| Pasteur, Suite 401 | Available | 1,510 SF  | Full Service | \$16.00 SF/yr |
| Pasteur, Suite 500 | Available | 9,614 SF  | Full Service | \$16.00 SF/yr |