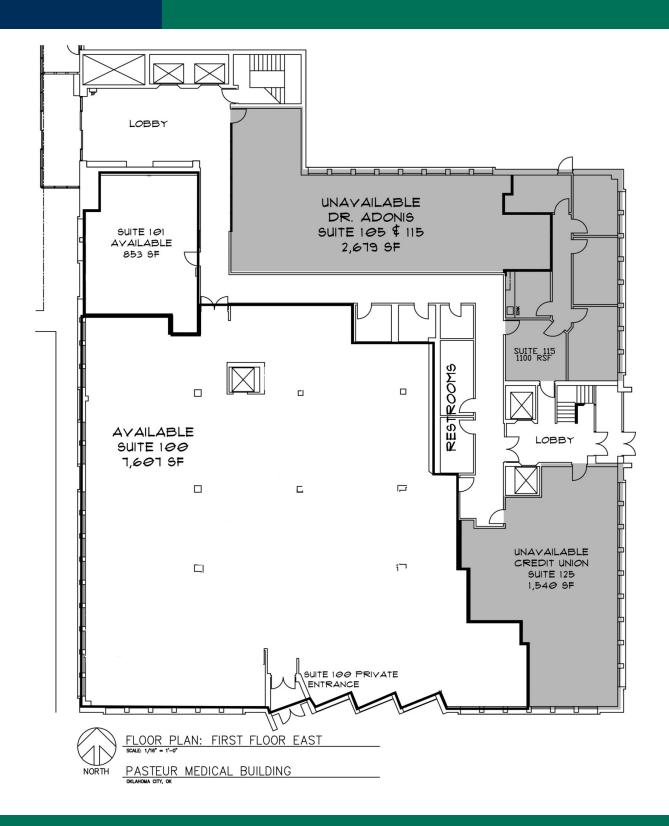

#### **AVAILABLE SPACES**

| SUITE              | TENANT    | SIZE (SF) | LEASE TYPE   | LEASE RATE    |
|--------------------|-----------|-----------|--------------|---------------|
| Pasteur, Suite 100 | Available | 7,606 SF  | Full Service | \$16.00 SF/yr |
| Pasteur, Suite 101 | Available | 853 SF    | Full Service | \$16.00 SF/yr |
| Pasteur, Suite 223 | Available | 1,175 SF  | Full Service | \$16.00 SF/yr |
| Pasteur, Suite 216 | Available | 1,169 SF  | Full Service | \$16.00 SF/yr |
| Pasteur, Suite 220 | Available | 1,328 SF  | Full Service | \$16.00 SF/yr |
| Pasteur, Suite 235 | Available | 1,601 SF  | Full Service | \$16.00 SF/yr |
| Pasteur, Suite 245 | Available | 1,503 SF  | Full Service | \$16.00 SF/yr |
| Pasteur, Suite 300 | Available | 2,186 SF  | Full Service | \$16.00 SF/yr |
| Pasteur, Suite 307 | Available | 1,359 SF  | Full Service | \$16.00 SF/yr |
| Pasteur, Suite 310 | Available | 1,291 SF  | Full Service | \$16.00 SF/yr |
| Pasteur, Suite 401 | Available | 1,510 SF  | Full Service | \$16.00 SF/yr |
| Pasteur, Suite 500 | Available | 9,614 SF  | Full Service | \$16.00 SF/yr |