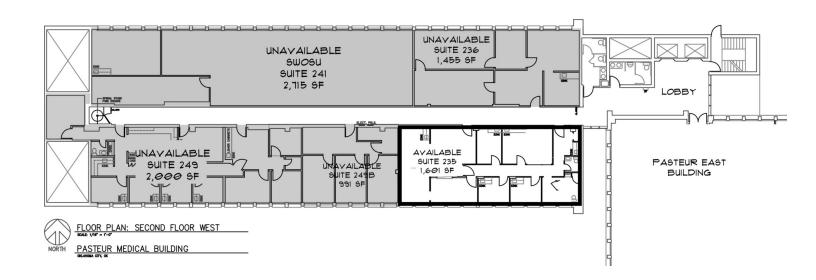

#### **AVAILABLE SPACES**

| SUITE              | TENANT    | SIZE (SF) | LEASE TYPE   | LEASE RATE    |
|--------------------|-----------|-----------|--------------|---------------|
| Pasteur, Suite 100 | Available | 7,606 SF  | Full Service | \$16.00 SF/yr |
| Pasteur, Suite 101 | Available | 853 SF    | Full Service | \$16.00 SF/yr |
| Pasteur, Suite 223 | Available | 1,175 SF  | Full Service | \$16.00 SF/yr |
| Pasteur, Suite 216 | Available | 1,169 SF  | Full Service | \$16.00 SF/yr |
| Pasteur, Suite 220 | Available | 1,328 SF  | Full Service | \$16.00 SF/yr |
| Pasteur, Suite 235 | Available | 1,601 SF  | Full Service | \$16.00 SF/yr |
| Pasteur, Suite 245 | Available | 1,503 SF  | Full Service | \$16.00 SF/yr |
| Pasteur, Suite 300 | Available | 2,186 SF  | Full Service | \$16.00 SF/yr |
| Pasteur, Suite 307 | Available | 1,359 SF  | Full Service | \$16.00 SF/yr |
| Pasteur, Suite 310 | Available | 1,291 SF  | Full Service | \$16.00 SF/yr |
| Pasteur, Suite 401 | Available | 1,510 SF  | Full Service | \$16.00 SF/yr |
| Pasteur, Suite 500 | Available | 9,614 SF  | Full Service | \$16.00 SF/yr |