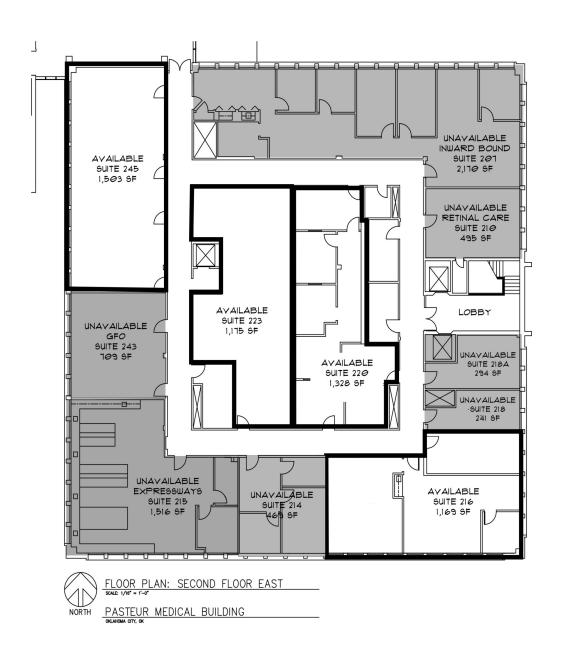

#### **AVAILABLE SPACES**

| SUITE              | TENANT    | SIZE (SF) | LEASE TYPE   | LEASE RATE    |
|--------------------|-----------|-----------|--------------|---------------|
| Pasteur, Suite 100 | Available | 7,606 SF  | Full Service | \$16.00 SF/yr |
| Pasteur, Suite 101 | Available | 853 SF    | Full Service | \$16.00 SF/yr |
| Pasteur, Suite 223 | Available | 1,175 SF  | Full Service | \$16.00 SF/yr |
| Pasteur, Suite 216 | Available | 1,169 SF  | Full Service | \$16.00 SF/yr |
| Pasteur, Suite 220 | Available | 1,328 SF  | Full Service | \$16.00 SF/yr |
| Pasteur, Suite 235 | Available | 1,601 SF  | Full Service | \$16.00 SF/yr |
| Pasteur, Suite 245 | Available | 1,503 SF  | Full Service | \$16.00 SF/yr |
| Pasteur, Suite 300 | Available | 2,186 SF  | Full Service | \$16.00 SF/yr |
| Pasteur, Suite 307 | Available | 1,359 SF  | Full Service | \$16.00 SF/yr |
| Pasteur, Suite 310 | Available | 1,291 SF  | Full Service | \$16.00 SF/yr |
| Pasteur, Suite 401 | Available | 1,510 SF  | Full Service | \$16.00 SF/yr |
| Pasteur, Suite 500 | Available | 9,614 SF  | Full Service | \$16.00 SF/yr |