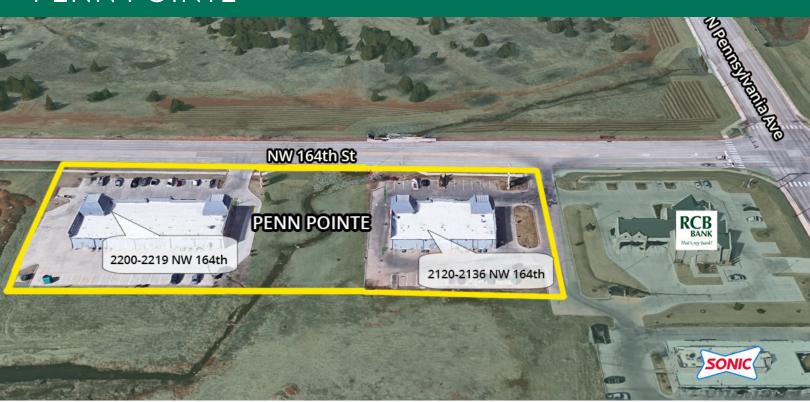

## PENN POINTE

2136-2219 NW 164TH ST, EDMOND, OK 73013

#### PROPERTY DESCRIPTION

Space available for lease at this highly trafficked intersection. Neighboring Tenants include China Chef, ZT Cigars, Mandarin Spa, and a Nails Salon. Retailers get the benefit of this busy intersection and growing market.

#### **OFFERING SUMMARY**

| Lease Rate     |               | \$17.00 SF/yr (NNN) |
|----------------|---------------|---------------------|
| Available SF:  |               | 2,400 SF            |
| Lot Size:      |               | 1.71 Acres          |
| Combined Build | lings Size :  | 14,700 SF           |
| Year Built:    |               | 2007                |
| SPACE          | LEASE RATE    | SPACE SIZE          |
| Suite 2128     | \$17.00 SF/yr | 2,400 SF            |