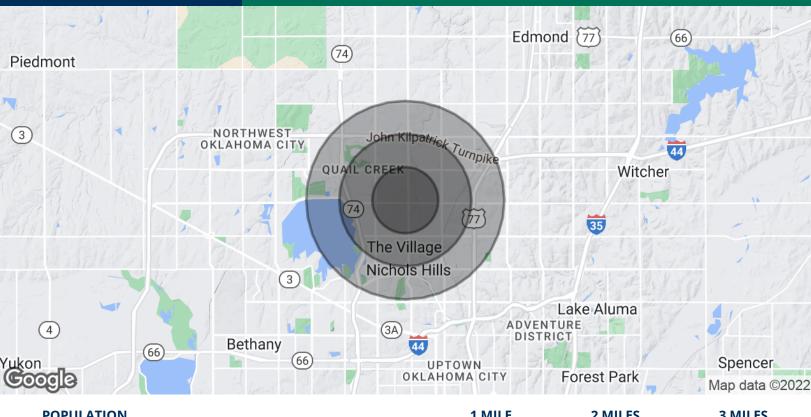

# Penn-Hefner Plaza

2121 W Hefner Rd , Oklahoma City, OK 73120

| POPULATION                                     | 1 MILE    | 2 MILES   | 3 MILES   |
|------------------------------------------------|-----------|-----------|-----------|
| Total Population                               | 12,051    | 44,052    | 73,631    |
| Average age                                    | 35.5      | 34.4      | 35.4      |
| Average age (Male)                             | 30.5      | 31.7      | 32.9      |
| Average age (Female)                           | 39.2      | 36.5      | 37.2      |
| HOUSEHOLDS & INCOME                            | 1 MILE    | 2 MILES   | 3 MILES   |
| Total households                               | 5,256     | 20,094    | 33,162    |
| # of persons per HH                            | 2.3       | 2.2       | 2.2       |
| Average HH income                              | \$57,070  | \$59,719  | \$71,260  |
| Average house value                            | \$122,038 | \$155,641 | \$200,400 |
| * Demographic data derived from 2010 US Census |           |           |           |
|                                                |           |           |           |