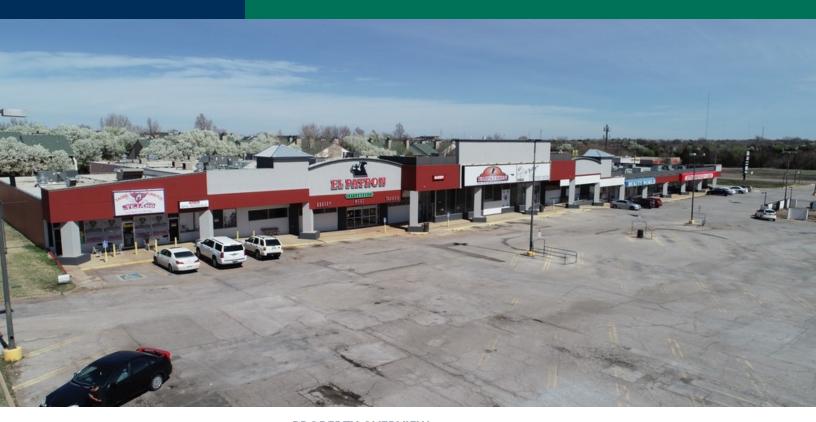

## Penn-Hefner Plaza

2121 W Hefner Rd , Oklahoma City, OK 73120

## **PROPERTY OVERVIEW**

Space available at the very diverse Penn-Hefner Shopping Center.

From Broadway Extension Exit on to Hefner Rd heading West. The subject property is located on the northeast corner of Hefner Rd and N Pennsylvania Avenue.

#### **PROPERTY HIGHLIGHTS**

- Built 1973
- 635 Parking spaces (9.37/1,000 SF)
- Signaled Intersection
- Pylon Sign
- Dedicated Turn Lane

| SPACES           | LEASE RATE            | SPACE SIZE |
|------------------|-----------------------|------------|
| 2121 W Hefner Rd | \$11.00 - 13.00 SF/yr | 11,000 SF  |
| 2129 W Hefner Rd | \$11.00 - 13.00 SF/yr | 2,369 SF   |
| 2133 W Hefner Rd | \$11.00 - 13.00 SF/yr | 2,353 SF   |
| 11009 N Penn Ave | \$11.00 - 13.00 SF/yr | 1,200 SF   |