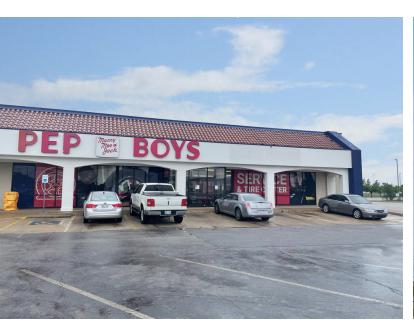

## Pep Boys Building

7600 S Walker Ave, Oklahoma City, OK 73139

Year Built: 1989

Submarket: South Oklahoma City

052821

This freestanding building is highly visible from I-240, the busy south Oklahoma City retail corridor. With easy access to and from I-240 as well as entrances to the property from S Walker Ave as well as the service road.

This space is located in the same building as the Pep Boys Service. The Pep Boy Service Department will stay in place occupying 5,831 sf.

This building shares the parking lot with Academy Sports, Life Church and Johnny Carino's offering excellent traffic draw.