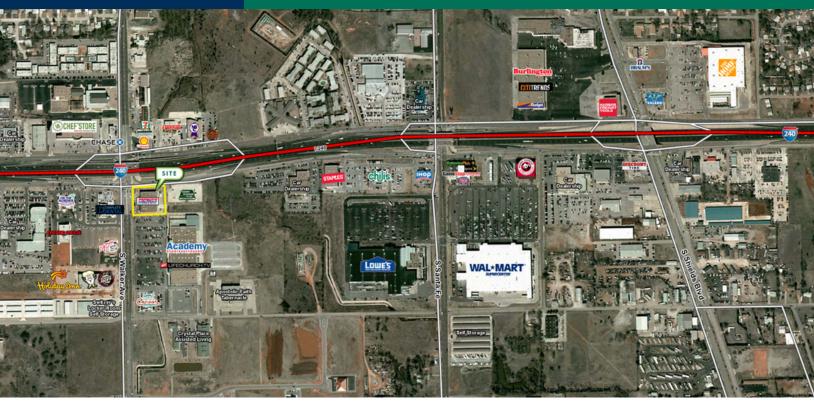

Year Built: 1989

Submarket: South Oklahoma City

052821

This freestanding building is highly visible from I-240, the busy south Oklahoma City retail corridor. With easy access to and from I-240 as well as entrances to the property from S Walker Ave as well as the service road.

This space is located in the same building as the Pep Boys Service. The Pep Boy Service Department will stay in place occupying 5,831 sf.

This building shares the parking lot with Academy Sports, Life Church and Johnny Carino's offering excellent traffic draw.

### **TRAFFIC COUNTS**

| S Walker Ave     | North   South | 14,647   14,066  |
|------------------|---------------|------------------|
| I-240 Interstate | East   West   | 107,700   98,800 |

EV ERNST 405.843.7474 eernst@priceedwards.com priceedwards.com