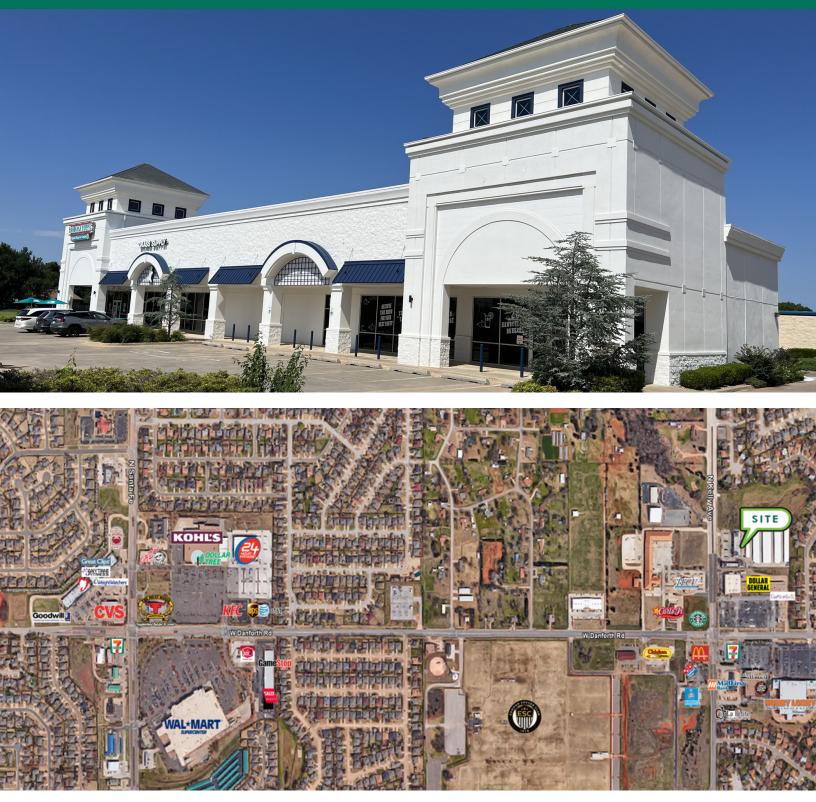

#### PROPERTY DESCRIPTION

Piazza Shops is a neighborhood shopping center located on Kelly just north of Danforth in the heart of Edmond Oklahoma - Oklahoma City's preferred sub market. Centrally located within the trade area it serves, Piazza Shops has all the

ingredients necessary for successful retailing; convenience, high-volume traffic, great visibility and strong demographics.

Retailers in the trade area include: McDonald's, S & B Burger Joint, Hobby Lobby, Chicken Express, Tires Plus, Tinker Federal Credit, Union, Midfirst Bank, 7 Eleven, Carl's Jr, Sherwin Williams and many more