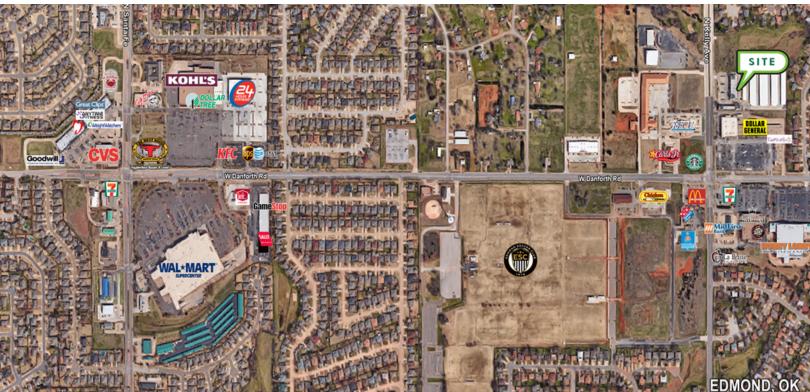

### **PROPERTY OVERVIEW**

Piazza Shops is a neighborhood shopping center located on Kelly just north of Danforth in the heart of Edmond Oklahoma – Oklahoma City's preferred sub market. Centrally located within the trade area it serves, Piazza Shops has all the ingredients necessary for successful retailing; convenience, high-volume traffic, great visibility and strong demographics.

Retailers in the trade area include: McDonald's, S & B Burger Joint, Hobby Lobby, Chicken Express, Tires Plus, Tinker Federal Credit, Union, Midfirst Bank, 7 Eleven, Carl's Jr, Sherwin Williams and many more