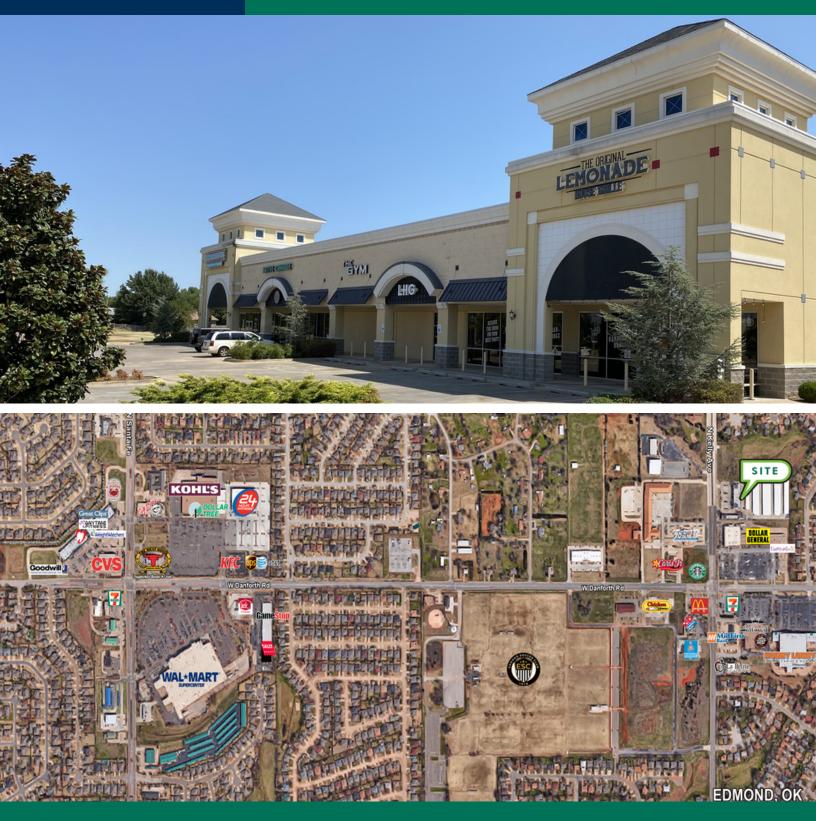

# Piazza Shops - 100% occupied

1444 N Kelly Ave, Edmond, OK 73003

#### **PROPERTY OVERVIEW**

Piazza Shops is a neighborhood shopping center located on Kelly just north of Danforth in the heart of Edmond Oklahoma – Oklahoma City's preferred sub market. Centrally located within the trade area it serves, Piazza Shops has all the ingredients necessary for successful retailing; convenience, high-volume traffic, great visibility and strong demographics.

Retailers in the trade area include: McDonald's, S & B Burger Joint, Hobby Lobby, Chicken Express, Tires Plus, Tinker Federal Credit, Union, Midfirst Bank, 7 Eleven, Carl's Jr, Sherwin Williams and many more