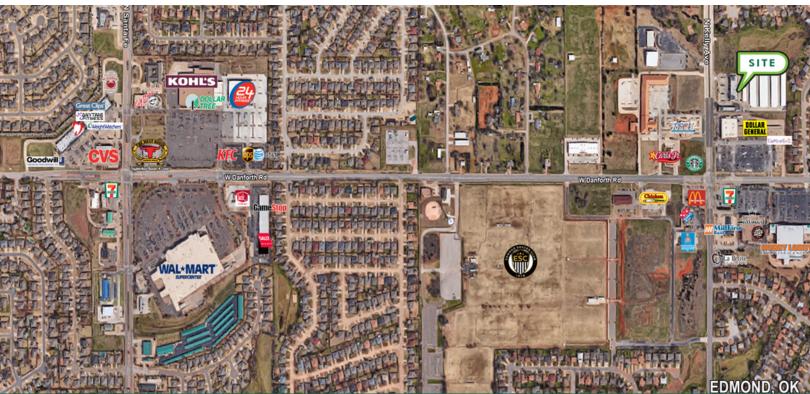

### **PROPERTY OVERVIEW**

Piazza Shops is a neighborhood shopping center located on Kelly just north of Danforth in the heart of Edmond Oklahoma – Oklahoma City's preferred sub market. Centrally located within the trade area it serves, Piazza Shops has all the ingredients necessary for successful retailing; convenience, high-volume traffic, great visibility and strong demographics.

Retailers in the trade area include: McDonald's, S & B Burger Joint, Hobby Lobby, Chicken Express, Tires Plus, Tinker Federal Credit, Union, Midfirst Bank, 7 Eleven, Carl's Jr, Sherwin Williams and many mor