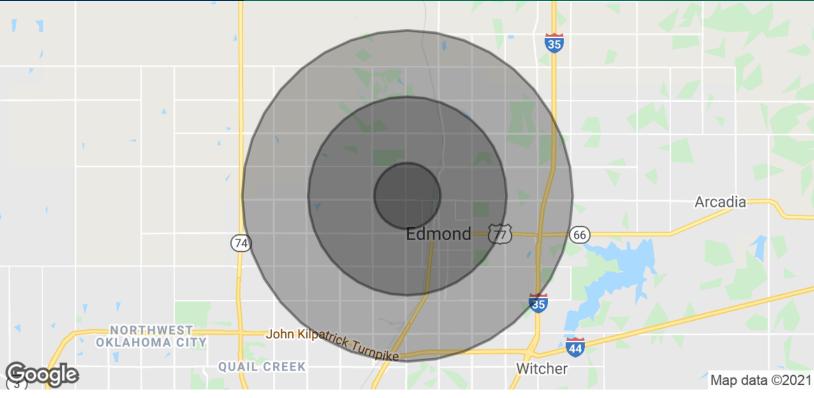

## Piazza Shops

1444 N Kelly Ave, Edmond, OK 73003

| 1 MILE | 3 MILES               | 5 MILES                                |
|--------|-----------------------|----------------------------------------|
| 8,787  | 57,395                | 122,362                                |
| 31.7   | 32.9                  | 33.8                                   |
| 29.6   | 31.5                  | 32.5                                   |
| 33.7   | 34.3                  | 34.8                                   |
|        | 8,787<br>31.7<br>29.6 | 8,787 57,395<br>31.7 32.9<br>29.6 31.5 |

| HOUSEHOLDS & INCOME | 1 MILE    | 3 MILES   | 5 MILES   |
|---------------------|-----------|-----------|-----------|
| Total households    | 3,496     | 21,956    | 45,897    |
| # of persons per HH | 2.5       | 2.6       | 2.7       |
| Average HH income   | \$64,479  | \$78,563  | \$93,530  |
| Average house value | \$198,245 | \$210,527 | \$235,872 |