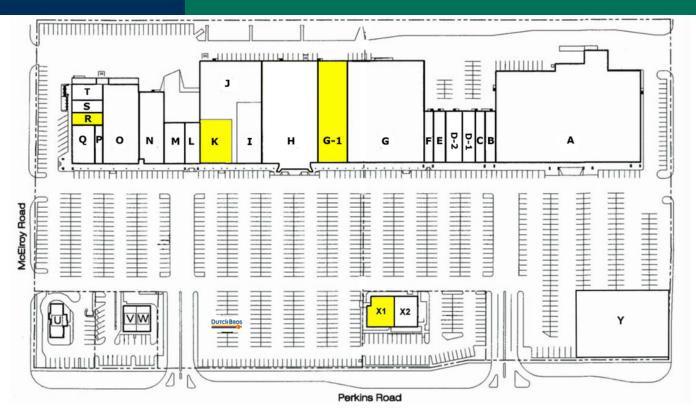

| SPACES | LEASE RATE | SPACE SIZE |  |
|--------|------------|------------|--|
| G-1    | Negotiable | 10,200 SF  |  |
| R      | Negotiable | 1,500 SF   |  |
| X-1    | Negotiable | 2,975 SF   |  |
| K      | Negotiable | 4.920 SF   |  |

# Pioneer Square Shopping Center

603 N Perkins Road, Stillwater, OK 74075

| Suite | TENANT                    | SQ. FT. | Туре                      |
|-------|---------------------------|---------|---------------------------|
| Α     | Hobby Lobby               | 54,792  | craft store               |
| В     | Game Stop                 | 2,000   | game store                |
| С     | Jo & Co.                  | 2,000   | clothing boutique & Gifts |
| D-1   | Fedex Office              | 2,000   | office supplies/service   |
| D-2   | OSCOC of Greater Oklahoma | 3,700   |                           |
| E     | Bath & Body Works         | 2,500   | bath shop                 |
| F     | GNC                       | 1,800   | health supplement store   |
| G     | Big Lots                  | 30,000  | discount variety store    |
| G-1   | AVAILABLE                 | 10,200  |                           |
| н     | Home Goods                | 23,000  |                           |
| 1     | Maurices                  | 6,000   | apparel                   |
| J     | B & V Body Works Gym      | 12,069  | exercise salon            |
| K     | AVAILABLE                 | 4,920   | apparel                   |
| L     | Journey's                 | 2,400   | electronics               |
| M     | Upscale Nails & Spa       | 3,200   | family shoes              |
| N     | Buckle                    | 7,000   | apparel                   |
| 0     | Hibbett Sports            | 10,850  | sporting goods            |
| P     | Claire's Boutique         | 1,125   | fashion accessories       |
| Q     | Kay Jewelers              | 3,375   | fine jewelry              |
| R     | AVAILABLE                 | 1,500   | boutique & salon          |
| S     | Barber                    | 1,500   | nail salon                |
| Т     | The Cigar Box             | 1,800   | smoke shop                |
| U     | Taco Bueno                | 2,175   | Mexican fast food         |
| V     | T-Mobile                  | 1,200   | wireless telephone        |
| W     | Little Caesar's           | 1,400   | pizza                     |
| X1    | AVAILABLE                 | 2,975   | fast/casual food          |
| X2    | Five Guys                 | 2,925   | fast/casual food          |
| Υ     | Chick-Fil-A               | 4,227   | chicken restaurant        |
| 1     | Dutch Brothers Coffee     |         | coffee shop               |