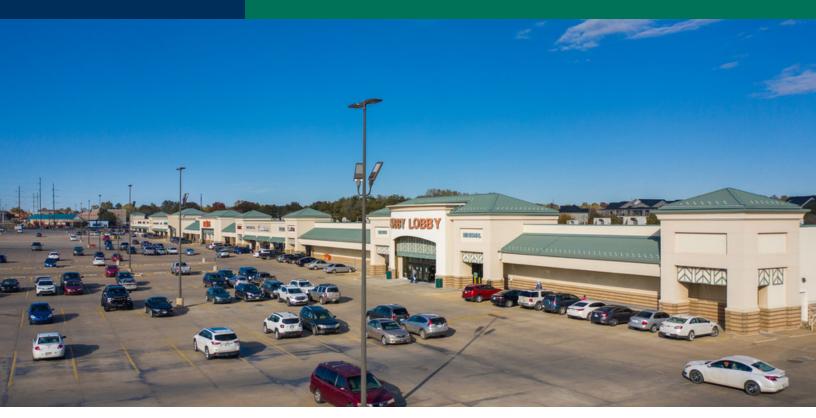

## Pioneer Square Shopping Center

603 N Perkins Road, Stillwater, OK 74075

#### **PROPERTY OVERVIEW**

Pioneer Square is a 202,633 square foot retail center located at the highly trafficked intersection of North Perkins Road and Hall of Fame in Stillwater, Oklahoma.

The Center is anchored by Hobby Lobby and Big Lots and a mixture of national, regional and local tenants.