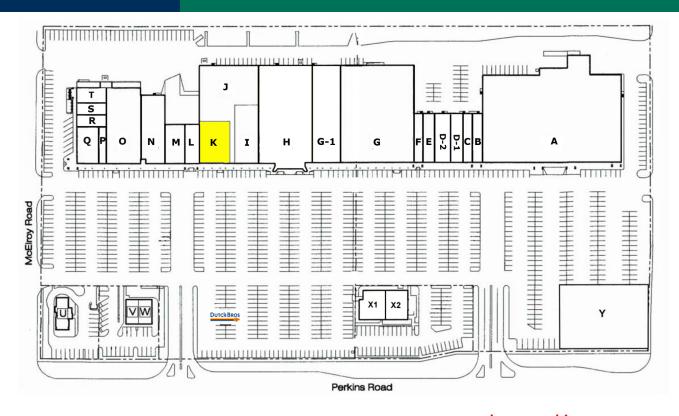

| SPACES | LEASE RATE | SPACE SIZE |
|--------|------------|------------|
| K      | Negotiable | 4,920 SF   |

091522

## Pioneer Square Shopping Center

603 N Perkins Road, Stillwater, OK 74075

| Suite | TENANT                     | SQ. FT. | Type                      | demographics                                                                                                                                                                                                                                                                                                                                                                                                                                                                                                                                                                                                                                                                                                                                                                                                                                                                                                                                                                                                                                                                                                                                                                                                                                                                                                                                                                                                                                                                                                                                                                                                                                                                                                                                                                                                                                                                                                                                                                                                                                                                                                                   |
|-------|----------------------------|---------|---------------------------|--------------------------------------------------------------------------------------------------------------------------------------------------------------------------------------------------------------------------------------------------------------------------------------------------------------------------------------------------------------------------------------------------------------------------------------------------------------------------------------------------------------------------------------------------------------------------------------------------------------------------------------------------------------------------------------------------------------------------------------------------------------------------------------------------------------------------------------------------------------------------------------------------------------------------------------------------------------------------------------------------------------------------------------------------------------------------------------------------------------------------------------------------------------------------------------------------------------------------------------------------------------------------------------------------------------------------------------------------------------------------------------------------------------------------------------------------------------------------------------------------------------------------------------------------------------------------------------------------------------------------------------------------------------------------------------------------------------------------------------------------------------------------------------------------------------------------------------------------------------------------------------------------------------------------------------------------------------------------------------------------------------------------------------------------------------------------------------------------------------------------------|
| Α     | Hobby Lobby                | 54,792  | craft store               | 1mi 3mi 5mi                                                                                                                                                                                                                                                                                                                                                                                                                                                                                                                                                                                                                                                                                                                                                                                                                                                                                                                                                                                                                                                                                                                                                                                                                                                                                                                                                                                                                                                                                                                                                                                                                                                                                                                                                                                                                                                                                                                                                                                                                                                                                                                    |
| В     | Game Stop                  | 2,000   | game store                | avg hh income \$ 38,789 \$ 42,998 \$ 53,835                                                                                                                                                                                                                                                                                                                                                                                                                                                                                                                                                                                                                                                                                                                                                                                                                                                                                                                                                                                                                                                                                                                                                                                                                                                                                                                                                                                                                                                                                                                                                                                                                                                                                                                                                                                                                                                                                                                                                                                                                                                                                    |
| С     | Jo & Co.                   | 2,000   | clothing boutique & Gifts | household 5,518 15,722 20,981                                                                                                                                                                                                                                                                                                                                                                                                                                                                                                                                                                                                                                                                                                                                                                                                                                                                                                                                                                                                                                                                                                                                                                                                                                                                                                                                                                                                                                                                                                                                                                                                                                                                                                                                                                                                                                                                                                                                                                                                                                                                                                  |
| D-1   | Fedex Office               | 2,000   | office supplies/service   | population 11,570 40,273 53,312                                                                                                                                                                                                                                                                                                                                                                                                                                                                                                                                                                                                                                                                                                                                                                                                                                                                                                                                                                                                                                                                                                                                                                                                                                                                                                                                                                                                                                                                                                                                                                                                                                                                                                                                                                                                                                                                                                                                                                                                                                                                                                |
| D-2   | OSCOC of Greater Oklahoma  | 3,700   |                           |                                                                                                                                                                                                                                                                                                                                                                                                                                                                                                                                                                                                                                                                                                                                                                                                                                                                                                                                                                                                                                                                                                                                                                                                                                                                                                                                                                                                                                                                                                                                                                                                                                                                                                                                                                                                                                                                                                                                                                                                                                                                                                                                |
| E     | Bath & Body Works          | 2,500   | bath shop                 | W Lakeview Rd E0600 Rd                                                                                                                                                                                                                                                                                                                                                                                                                                                                                                                                                                                                                                                                                                                                                                                                                                                                                                                                                                                                                                                                                                                                                                                                                                                                                                                                                                                                                                                                                                                                                                                                                                                                                                                                                                                                                                                                                                                                                                                                                                                                                                         |
| F     | GNC                        | 1,800   | health supplement store   |                                                                                                                                                                                                                                                                                                                                                                                                                                                                                                                                                                                                                                                                                                                                                                                                                                                                                                                                                                                                                                                                                                                                                                                                                                                                                                                                                                                                                                                                                                                                                                                                                                                                                                                                                                                                                                                                                                                                                                                                                                                                                                                                |
| G     | Big Lots                   | 30,000  | discount variety store    |                                                                                                                                                                                                                                                                                                                                                                                                                                                                                                                                                                                                                                                                                                                                                                                                                                                                                                                                                                                                                                                                                                                                                                                                                                                                                                                                                                                                                                                                                                                                                                                                                                                                                                                                                                                                                                                                                                                                                                                                                                                                                                                                |
| G-1   | Sharpe's Department Store  | 10,200  | apparel                   |                                                                                                                                                                                                                                                                                                                                                                                                                                                                                                                                                                                                                                                                                                                                                                                                                                                                                                                                                                                                                                                                                                                                                                                                                                                                                                                                                                                                                                                                                                                                                                                                                                                                                                                                                                                                                                                                                                                                                                                                                                                                                                                                |
| Н     | Home Goods                 | 23,000  | home furnishings          |                                                                                                                                                                                                                                                                                                                                                                                                                                                                                                                                                                                                                                                                                                                                                                                                                                                                                                                                                                                                                                                                                                                                                                                                                                                                                                                                                                                                                                                                                                                                                                                                                                                                                                                                                                                                                                                                                                                                                                                                                                                                                                                                |
| 1     | Maurices                   | 6,000   | apparel                   | Mark Market Mark |
| J     | B & V Body Works Gym       | 12,069  | exercise salon            |                                                                                                                                                                                                                                                                                                                                                                                                                                                                                                                                                                                                                                                                                                                                                                                                                                                                                                                                                                                                                                                                                                                                                                                                                                                                                                                                                                                                                                                                                                                                                                                                                                                                                                                                                                                                                                                                                                                                                                                                                                                                                                                                |
| K     | AVAILABLE                  | 4,920   | apparel                   |                                                                                                                                                                                                                                                                                                                                                                                                                                                                                                                                                                                                                                                                                                                                                                                                                                                                                                                                                                                                                                                                                                                                                                                                                                                                                                                                                                                                                                                                                                                                                                                                                                                                                                                                                                                                                                                                                                                                                                                                                                                                                                                                |
| L     | Journey's                  | 2,400   | electronics               | 603 North Perkins Road                                                                                                                                                                                                                                                                                                                                                                                                                                                                                                                                                                                                                                                                                                                                                                                                                                                                                                                                                                                                                                                                                                                                                                                                                                                                                                                                                                                                                                                                                                                                                                                                                                                                                                                                                                                                                                                                                                                                                                                                                                                                                                         |
| M     | Upscale Nails & Spa        | 3,200   | family shoes              | Oklahoma<br>State                                                                                                                                                                                                                                                                                                                                                                                                                                                                                                                                                                                                                                                                                                                                                                                                                                                                                                                                                                                                                                                                                                                                                                                                                                                                                                                                                                                                                                                                                                                                                                                                                                                                                                                                                                                                                                                                                                                                                                                                                                                                                                              |
| N     | Buckle                     | 7,000   | apparel                   | University                                                                                                                                                                                                                                                                                                                                                                                                                                                                                                                                                                                                                                                                                                                                                                                                                                                                                                                                                                                                                                                                                                                                                                                                                                                                                                                                                                                                                                                                                                                                                                                                                                                                                                                                                                                                                                                                                                                                                                                                                                                                                                                     |
| 0     | Hibbett Sports             | 10,850  | sporting goods            |                                                                                                                                                                                                                                                                                                                                                                                                                                                                                                                                                                                                                                                                                                                                                                                                                                                                                                                                                                                                                                                                                                                                                                                                                                                                                                                                                                                                                                                                                                                                                                                                                                                                                                                                                                                                                                                                                                                                                                                                                                                                                                                                |
| Р     | Claire's Boutique          | 1,125   | fashion accessories       |                                                                                                                                                                                                                                                                                                                                                                                                                                                                                                                                                                                                                                                                                                                                                                                                                                                                                                                                                                                                                                                                                                                                                                                                                                                                                                                                                                                                                                                                                                                                                                                                                                                                                                                                                                                                                                                                                                                                                                                                                                                                                                                                |
| Q     | Kay Jewelers               | 3,375   | fine jewelry              | 330                                                                                                                                                                                                                                                                                                                                                                                                                                                                                                                                                                                                                                                                                                                                                                                                                                                                                                                                                                                                                                                                                                                                                                                                                                                                                                                                                                                                                                                                                                                                                                                                                                                                                                                                                                                                                                                                                                                                                                                                                                                                                                                            |
| R     | Dance Studio               | 1,500   | dance salon               | doc R                                                                                                                                                                                                                                                                                                                                                                                                                                                                                                                                                                                                                                                                                                                                                                                                                                                                                                                                                                                                                                                                                                                                                                                                                                                                                                                                                                                                                                                                                                                                                                                                                                                                                                                                                                                                                                                                                                                                                                                                                                                                                                                          |
| S     | Barber                     | 1,500   | hair salon                | Stillwater S E6th Ave                                                                                                                                                                                                                                                                                                                                                                                                                                                                                                                                                                                                                                                                                                                                                                                                                                                                                                                                                                                                                                                                                                                                                                                                                                                                                                                                                                                                                                                                                                                                                                                                                                                                                                                                                                                                                                                                                                                                                                                                                                                                                                          |
| Т     | The Cigar Box              | 1,800   | smoke shop                |                                                                                                                                                                                                                                                                                                                                                                                                                                                                                                                                                                                                                                                                                                                                                                                                                                                                                                                                                                                                                                                                                                                                                                                                                                                                                                                                                                                                                                                                                                                                                                                                                                                                                                                                                                                                                                                                                                                                                                                                                                                                                                                                |
| U     | Taco Bueno                 | 2,175   | Mexican fast food         | W 9th Ave 22 E 9th Ave Hoyt                                                                                                                                                                                                                                                                                                                                                                                                                                                                                                                                                                                                                                                                                                                                                                                                                                                                                                                                                                                                                                                                                                                                                                                                                                                                                                                                                                                                                                                                                                                                                                                                                                                                                                                                                                                                                                                                                                                                                                                                                                                                                                    |
| V     | T-Mobile                   | 1,200   | wireless telephone        | Grove Park 3                                                                                                                                                                                                                                                                                                                                                                                                                                                                                                                                                                                                                                                                                                                                                                                                                                                                                                                                                                                                                                                                                                                                                                                                                                                                                                                                                                                                                                                                                                                                                                                                                                                                                                                                                                                                                                                                                                                                                                                                                                                                                                                   |
| W     | Little Caesar's            | 1,400   | pizza                     | W 12th Ave                                                                                                                                                                                                                                                                                                                                                                                                                                                                                                                                                                                                                                                                                                                                                                                                                                                                                                                                                                                                                                                                                                                                                                                                                                                                                                                                                                                                                                                                                                                                                                                                                                                                                                                                                                                                                                                                                                                                                                                                                                                                                                                     |
| X1    | Chico's Mexican Restaurant | 2,975   | restaurant                | 3 . 3                                                                                                                                                                                                                                                                                                                                                                                                                                                                                                                                                                                                                                                                                                                                                                                                                                                                                                                                                                                                                                                                                                                                                                                                                                                                                                                                                                                                                                                                                                                                                                                                                                                                                                                                                                                                                                                                                                                                                                                                                                                                                                                          |
| X2    | Five Guys                  | 2,925   | fast/casual food          |                                                                                                                                                                                                                                                                                                                                                                                                                                                                                                                                                                                                                                                                                                                                                                                                                                                                                                                                                                                                                                                                                                                                                                                                                                                                                                                                                                                                                                                                                                                                                                                                                                                                                                                                                                                                                                                                                                                                                                                                                                                                                                                                |
| Υ     | Chick-Fil-A                | 4,227   | fast/casual food          |                                                                                                                                                                                                                                                                                                                                                                                                                                                                                                                                                                                                                                                                                                                                                                                                                                                                                                                                                                                                                                                                                                                                                                                                                                                                                                                                                                                                                                                                                                                                                                                                                                                                                                                                                                                                                                                                                                                                                                                                                                                                                                                                |
| 1     | Dutch Brothers Coffee      |         | coffee shop               |                                                                                                                                                                                                                                                                                                                                                                                                                                                                                                                                                                                                                                                                                                                                                                                                                                                                                                                                                                                                                                                                                                                                                                                                                                                                                                                                                                                                                                                                                                                                                                                                                                                                                                                                                                                                                                                                                                                                                                                                                                                                                                                                |