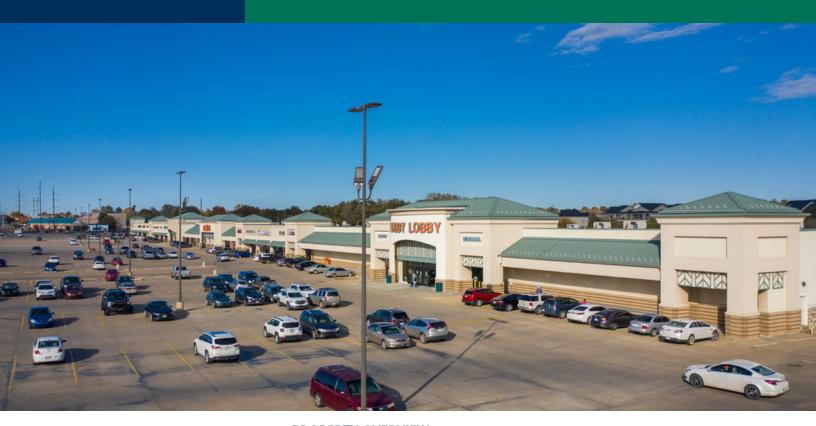

## Pioneer Square Shopping Center

603 N Perkins Road, Stillwater, OK 74075

## **PROPERTY OVERVIEW**

Pioneer Square is a 202,633 square foot retail center located at the highly trafficked intersection of North Perkins Road and Hall of Fame in Stillwater, Oklahoma.

The Center is anchored by Hobby Lobby and Big Lots and a mixture of national, regional and local tenants.