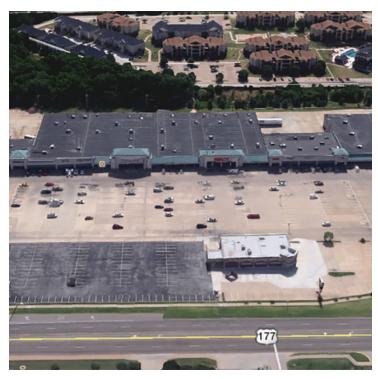

### **PROPERTY OVERVIEW**

Available SF: 2,000 - 21,656 SF

SUITE D-1: 2,000 SF

SUITE G-1: 11,544 SF

SUITE H: 21,656 SF

Lease Rate: Negotiable & NNN

NNN: Cam \$0.72 psf

Taxes \$0.42 psf

Insurance \$0.24 psf

Pioneer Square is a 202,633 square foot retail center located at the highly trafficked intersection of North Perkins Road and Hall of Fame in Stillwater, Oklahoma.

The Center is anchored by Hobby Lobby and Big Lots and a mixture of national, regional and local tenants.

Traffic counts: East Hall of Fame (south of Center) 16,520 AADT

East McElroy Rd (north of Center) 14,050 AADT

N Perkins Rd (in front of Center) 22,200 AADT

Building Size: 202,633

040919

KARLEEN KRYWUCKI EV ERNST