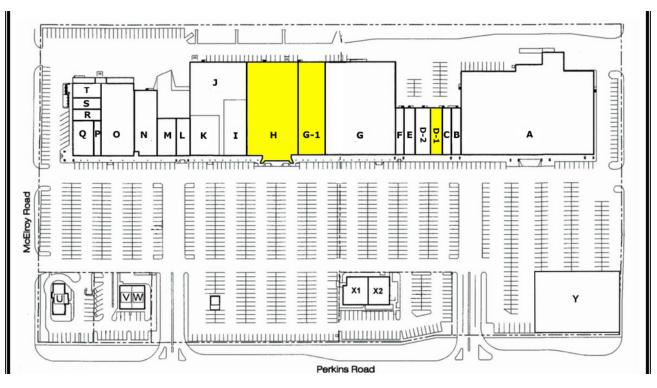

### **PROPERTY OVERVIEW**

Available SF: 2,000 - 21,656 SF

SUITE D-1: 2,000 SF

SUITE G-1: 11,544 SF

SUITE H: 21,656 SF

Lease Rate: Negotiable & NNN

NNN: Cam \$0.72 psf

Taxes \$0.42 psf

## PIONEER SQUARE SHOPPING CENTER

603 N Perkins Road, Stillwater, OK 74075

| Suite | TENANT                    | SQ. FT. | Туре                      |
|-------|---------------------------|---------|---------------------------|
| Α     | Hobby Lobby               | 54,792  | craft store               |
| В     | Game Stop                 | 2,000   | game store                |
| С     | Jo & Co.                  | 2,000   | clothing boutique & Gifts |
| D-1   | AVAILABLE                 | 2,000   |                           |
| D-2   | OSCOC of Greater Oklahoma | 3,700   |                           |
| E     | Bath & Body Works         | 2,500   | bath shop                 |
| F     | GNC                       | 1,800   | health supplement store   |
| G     | Big Lots                  | 30,000  | discount variety store    |
| G-1   | AVAILABLE                 | 11,544  |                           |
| н     | AVAILABLE                 | 21,656  |                           |
| 1     | Maurices                  | 6,000   | apparel                   |
| J     | B & V Body Works Gym      | 12,069  | exercise salon            |
| K     | American Eagle            | 4,920   | apparel                   |
| L     | Radio Shack               | 2,400   | electronics               |
| M     | Payless ShoeSource        | 3,200   | family shoes              |
| N     | Buckle                    | 7,000   | apparel                   |
| 0     | Hibbett Sports            | 10,850  | sporting goods            |
| P     | Claire's Boutique         | 1,125   | fashion accessories       |
| Q     | Kay Jewelers              | 3,375   | fine jewelry              |
| R     | Spark Boutique & Salon    | 1,500   | boutique & salon          |
| S     | Fashion Nails             | 1,500   | nail salon                |
| Т     | The Cigar Box             | 1,800   | smoke shop                |
| U     | Taco Bueno                | 2,175   | Mexican fast food         |
| V     | T-Mobile                  | 1,200   | wireless telephone        |
| W     | Little Caesar's           | 1,400   | pizza                     |
| X1    | Pie Five Pizza            | 2,975   | fast/casual food          |
| X2    | Five Guys                 | 2,925   | fast/casual food          |
| Υ     | Chick-Fil-A               | 4,227   | chicken restaurant        |
| 1     | Stillwater National Bank  | ATM     | ATM                       |
|       |                           |         |                           |
|       |                           |         |                           |