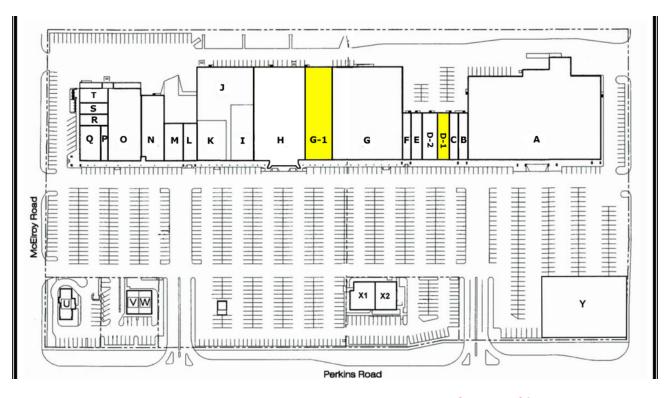

SUITE D-1: 2.000 SF

The Center is anchored by Hobby Lobby and Big Lots and a mixture of national, regional and local tenants.

SUITE G-1: 10.200 SF

Lease Rate: Negotiable & NNN Traffic counts: East Hall of Fame (south of Center) 16,520 AADT

# PIONEER SQUARE SHOPPING CENTER

603 N Perkins Road, Stillwater, OK 74075

| Suite  | TENANT                    | SQ. FT.         | Туре                      | demographics                                               |
|--------|---------------------------|-----------------|---------------------------|------------------------------------------------------------|
| A<br>B | Hobby Lobby<br>Game Stop  | 54,792<br>2,000 | craft store game store    | 1mi 3mi 5mi<br>avg hh income \$ 34,692 \$ 40,332 \$ 50,955 |
| С      | Jo & Co.                  | 2,000           | clothing boutique & Gifts | household 5,294 16,468 21,344                              |
| D-1    | AVAILABLE                 | 2,000           |                           | population 11,095 41,322 53,221                            |
| D-2    | OSCOC of Greater Oklahoma | 3,700           |                           |                                                            |
| E      | Bath & Body Works         | 2,500           | bath shop                 |                                                            |
| F      | GNC                       | 1,800           | health supplement store   | W Lakeview Rd E0600 Rd                                     |
| G      | Big Lots                  | 30,000          | discount variety store    |                                                            |
| G-1    | AVAILABLE                 | 10,200          |                           |                                                            |
| н      | Home Goods                | 23,000          |                           |                                                            |
| 1      | Maurices                  | 6,000           | apparel                   |                                                            |
| J      | B & V Body Works Gym      | 12,069          | exercise salon            |                                                            |
| K      | American Eagle            | 4,920           | apparel                   |                                                            |
| L      | Radio Shack               | 2,400           | electronics               | 603 North Perkins Road                                     |
| M      | Payless ShoeSource        | 3,200           | family shoes              | Oklahoma                                                   |
| N      | Buckle                    | 7,000           | apparel                   | State University                                           |
| 0      | Hibbett Sports            | 10,850          | sporting goods            | Oliversity                                                 |
| Р      | Claire's Boutique         | 1,125           | fashion accessories       |                                                            |
| Q      | Kay Jewelers              | 3,375           | fine jewelry              | 346                                                        |
| R      | Spark Boutique & Salon    | 1,500           | boutique & salon          | \ <u>8</u>                                                 |
| S      | Fashion Nails             | 1,500           | nail salon                | Stillwater (5) E 6th Ave                                   |
| Т      | The Cigar Box             | 1,800           | smoke shop                |                                                            |
| U      | Taco Bueno                | 2,175           | Mexican fast food         | W 9th Ave 92 E 9th Ave Hoyt                                |
| V      | T-Mobile                  | 1,200           | wireless telephone        | Grove Park                                                 |
| W      | Little Caesar's           | 1,400           | pizza                     | W 12th Ave                                                 |
| X1     | Pie Five Pizza            | 2,975           | fast/casual food          |                                                            |
| X2     | Five Guys                 | 2,925           | fast/casual food          |                                                            |
| Υ      | Chick-Fil-A               | 4,227           | chicken restaurant        |                                                            |
| 1      | Stillwater National Bank  | ATM             | ATM                       |                                                            |