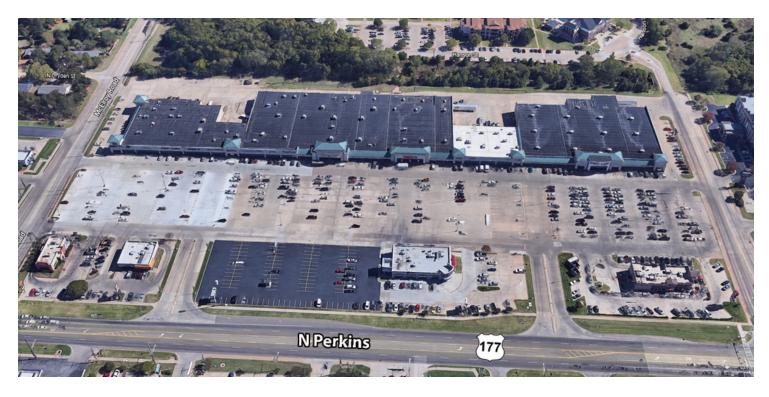

#### **PROPERTY OVERVIEW**

Available SF: 2,000 - 10,200 SF

Pioneer Square is a 202,633 square foot retail center located at the highly trafficked intersection of North Perkins Road and Hall of Fame in Stillwater, Oklahoma.

SUITE D-1: 2.000 SF

The Center is anchored by Hobby Lobby and Big Lots and a mixture of national, regional and local tenants.

SUITE G-1: 10.200 SF

Lease Rate: Negotiable & NNN Traffic counts: East Hall of Fame (south of Center) 16,520 AADT

East McElroy Rd (north of Center) 14,050 AADT NNN: \$0.72 psf Cam

> **Taxes** \$0.42 psf N Perkins Rd (in front of Center) 22,200 AADT

Insurance \$0.24 psf

**Building Size:** 202.633

080219