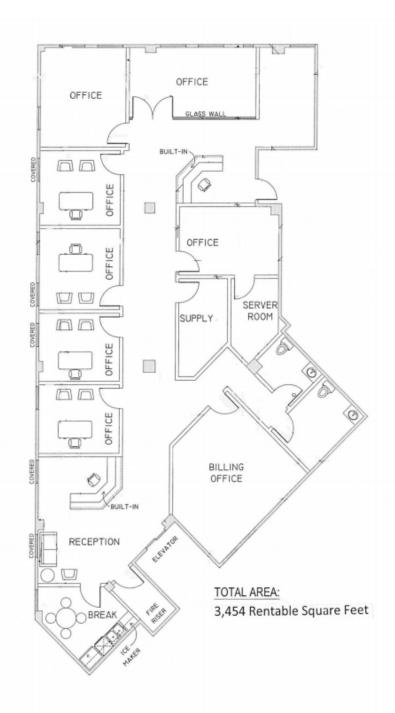

#### **OFFERING SUMMARY**

Available SF: 3,454 SF

\$16.75 SF/yr (NNN)

NNN Charges: \$4.00 SF/yr

Building Size: 38,501 SF

Building Class:

Year Built: 1927

Renovated: 2007