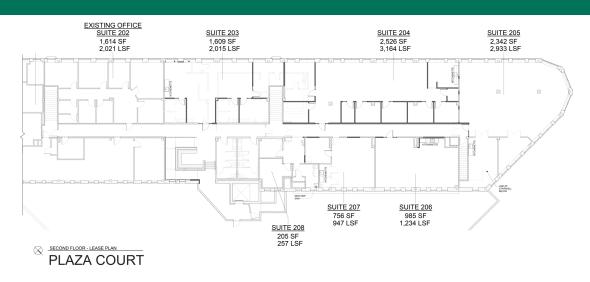

#### **AVAILABLE SPACES**

| SUITE     | TENANT    | SIZE (SF)        | LEASE TYPE | LEASE RATE    | DESCRIPTION                                                         |
|-----------|-----------|------------------|------------|---------------|---------------------------------------------------------------------|
| Suite 202 | Available | 2,021 SF         | NNN        | \$29.00 SF/yr | 6 private offices & conference room                                 |
| Suite 203 | Available | 2,015 SF         | NNN        | \$29.00 SF/yr | 3 private offices, conference room & kitchenette                    |
| Suite 204 | Available | 3,164 SF         | NNN        | \$29.00 SF/yr | 6 private offices, conference room, IT, kitchen & open workspace    |
| Suite 205 | Available | 2,933 - 8,112 SF | NNN        | \$29.00 SF/yr | Open floor plan with a conference room & break room, panoramic view |
| Suite 206 | Available | 1,234 SF         | NNN        | \$29.00 SF/yr | Open floor plan with kitchenette                                    |
| Suite 207 | Available | 947 - 2,181 SF   | NNN        | \$29.00 SF/yr | Open floor plan with kitchenette & conference room                  |
| Suite 208 | Available | 257 SF           | NNN        | \$29.00 SF/yr | Open floor plan / single office                                     |