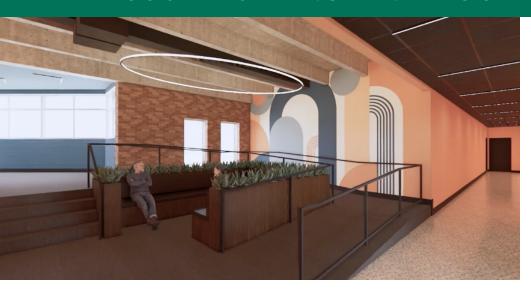

#### PROPERTY DESCRIPTION

New office suites are under construction in the 2nd floor of the Midtown Plaza Court Building. Suites feature an updated lobby with elevator, parking, and modern finishes. Floor plans shown are proposed floor plans, which can be customized to each tenant to meet their requirements for open floor plan and private offices.

Renderings by Fitzsimmons Architects include proposed finishes and an upstairs lobby mural.