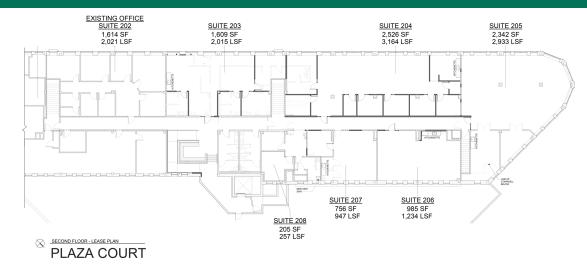

## PLAZA COURT BUILDING - 2ND FLOOR

#### AVAILABLE SPACES

| SUITE     | TENANT    | SIZE (SF)        | LEASE TYPE | LEASE RATE    | DESCRIPTION                                                         |
|-----------|-----------|------------------|------------|---------------|---------------------------------------------------------------------|
| Suite 202 | Available | 2,021 SF         | NNN        | \$29.00 SF/yr | 6 private offices & conference room                                 |
| Suite 203 | Available | 2,015 SF         | NNN        | \$29.00 SF/yr | 3 private offices, conference room & kitchenette                    |
| Suite 204 | Available | 3,164 SF         | NNN        | \$29.00 SF/yr | 6 private offices, conference room, IT, kitchen & open workspace    |
| Suite 205 | Available | 2,933 - 8,112 SF | NNN        | \$29.00 SF/yr | Open floor plan with a conference room & break room, panoramic view |
| Suite 206 | Available | 1,234 SF         | NNN        | \$29.00 SF/yr | Open floor plan with kitchenette                                    |
| Suite 207 | Available | 947 - 2,181 SF   | NNN        | \$29.00 SF/yr | Open floor plan with kitchenette & conference room                  |
| Suite 208 | Available | 257 SF           | NNN        | \$29.00 SF/yr | Open floor plan / single office                                     |