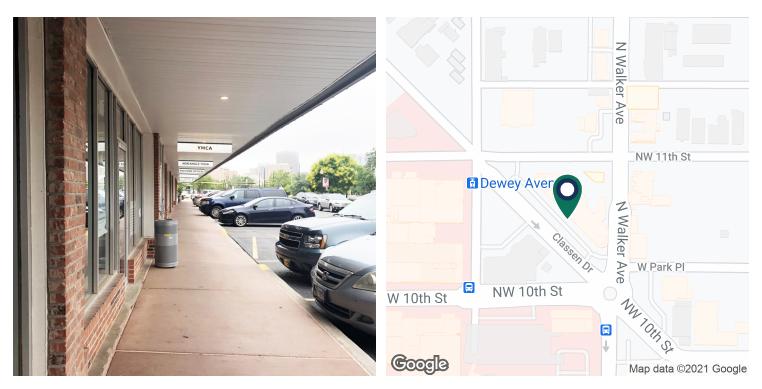

## Plaza Court Building 1112 Classen Drive , Oklahoma City, OK 73103

| OFFERING SUMMARY |                     | PROPERTY OVERVIEW                                                                                                                                                       |
|------------------|---------------------|-------------------------------------------------------------------------------------------------------------------------------------------------------------------------|
| Available SF:    | 937 SF              | One suite remains in this historic shopping center in Midtown. Neighboring tenants include McNellie's, Edward Jones, Midtown Optical, Hacienda Tacos and a yoga studio. |
| Lease Rate:      | \$19.00 SF/yr (NNN) | This property is located next to a streetcar stop with ample parking on all sides of the building and the block.                                                        |
| Year Built:      | 1927                | SUITE HIGHLIGHTS                                                                                                                                                        |
| fear built.      |                     | Excellent storefront visibility                                                                                                                                         |
| Market:          | Downtown            | Finished restroom                                                                                                                                                       |
|                  |                     | Sign opportunity                                                                                                                                                        |
|                  | Midtown             | • Efficient floor plan                                                                                                                                                  |
| Submarket:       |                     | Vent Hood available                                                                                                                                                     |
|                  |                     |                                                                                                                                                                         |