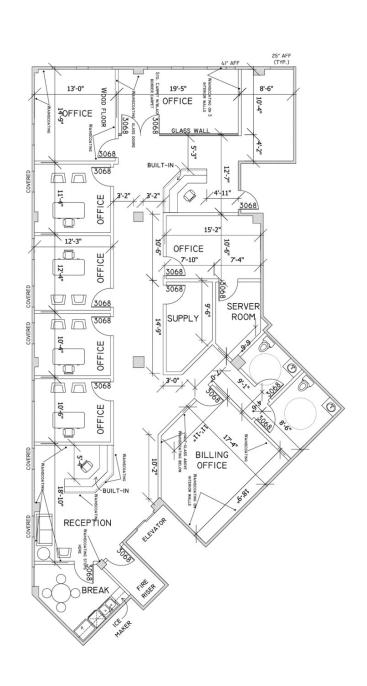

#### PROPERTY DESCRIPTION

Move-in ready suite in the Plaza Court Building is now available. Suite includes private offices, a conference room, reception and break area.

Suite has elevator and stair access from the Plaza Court lobby, which will see a renovation in 2023. Tenant can be listed in the lobby directory as well as wayfinding signage on their entrance. Parking is available in a nearby parking lot at no additional charge. Building is NNN, with NNN charges estimated at \$5.75 plus utilities and janitorial.

#### OFFERING SUMMARY

| Lease Rate:      | \$18.50 SF/yr (NNN) |
|------------------|---------------------|
| Number of Units: | 1                   |
| Available SF:    | 3,454 SF            |
| Building Size:   | 38,501 SF           |