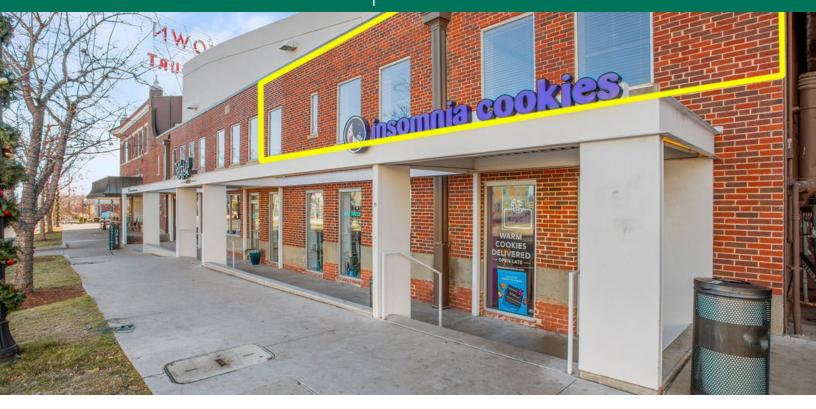

### PLAZA COURT OFFICE

1100 N CLASSEN DRIVE, OKLAHOMA CITY, OK 73103

#### PROPERTY DESCRIPTION

Move-in ready suite in the Plaza Court Building is now available. Suite includes private offices, a conference room, reception and break area.

Suite has elevator and stair access from the Plaza Court lobby, which will see a renovation in 2023. Tenant can be listed in the lobby directory as well as wayfinding signage on their entrance. Parking is available in a nearby parking lot at no additional charge. Building is NNN, with NNN charges estimated at \$5.75 plus utilities and janitorial.

Employees will love the Plaza Court building – it is a well-located building near restaurants, bars, coffee and services.