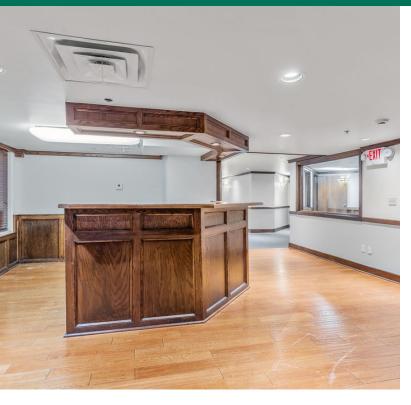

#### PROPERTY DESCRIPTION

Move-in ready suite in the Plaza Court Building is now available. Suite includes private offices, a conference room, reception and break area.

Suite has elevator and stair access from the Plaza Court lobby, which will see a renovation in 2023. Tenant can be listed in the lobby directory as well as wayfinding signage on their entrance. Parking is available in a nearby parking lot at no additional charge. Building is NNN, with NNN charges estimated at \$5.75 plus utilities and janitorial.