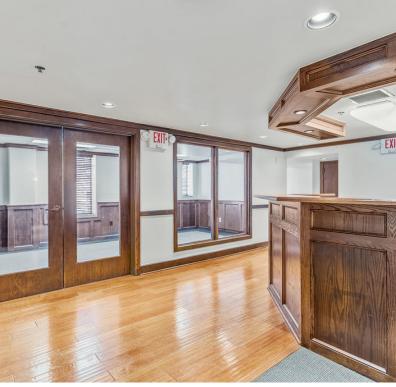

#### PROPERTY DESCRIPTION

Move-in ready suite in the Plaza Court Building is now available. Suite includes private offices, a conference room, reception and break area.

Suite has elevator and stair access from the Plaza Court lobby, which will see a renovation in 2023. Tenant can be listed in the lobby directory as well as wayfinding signage on their entrance. Parking is available in a nearby parking lot at no additional charge. Building is NNN, with NNN charges estimated at \$5.75 plus utilities and janitorial.