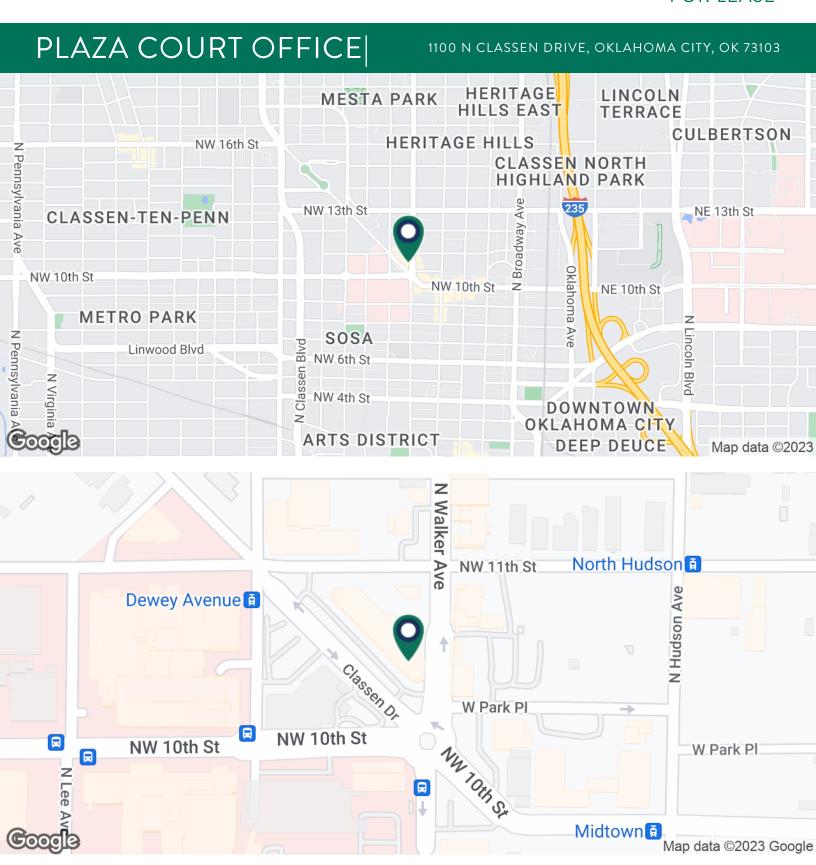

### PLAZA COURT OFFICE

1100 N CLASSEN DRIVE, OKLAHOMA CITY, OK 73103

## PLAZA COURT OFFICE |

1100 N CLASSEN DRIVE, OKLAHOMA CITY, OK 73103