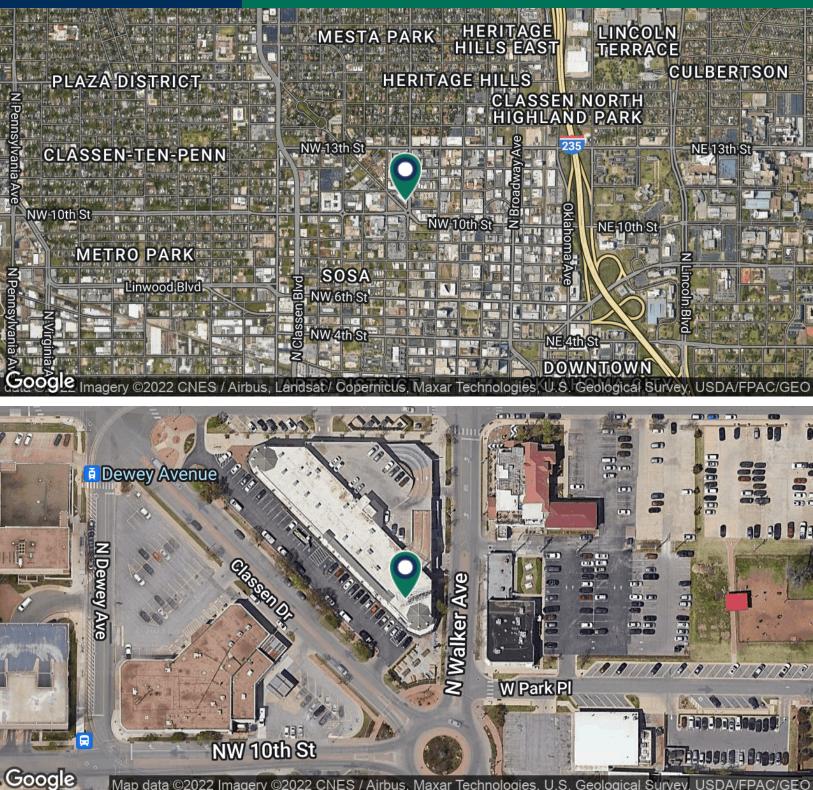

### Plaza Court Move-In Ready Office For Lease 1100 N Classen Drive, Suite 202, Oklahoma City, OK 73103

Map data ©2022 Imagery ©2022 CNES / Airbus, Maxar Technologies, U.S. Geological Survey, USDA/FPAC/GEC