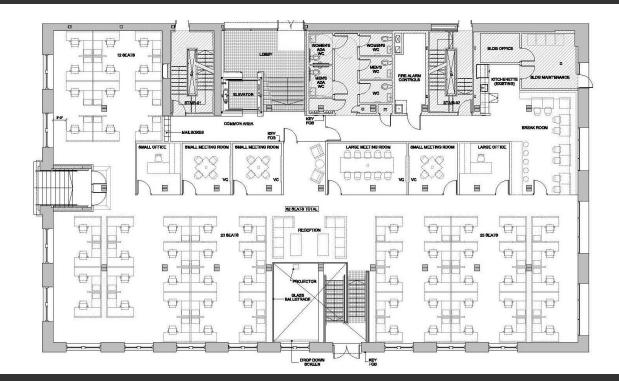

ing the building along with 27 reserved spaces on the west side of the property.

#### **OFFERING SUMMARY**

| Available SF:   | 20,177 SF                          |
|-----------------|------------------------------------|
| Lease Rate:     | \$20.00 SF/yr Full Service         |
| Lot Size:       | 0.24 Acres                         |
| Building Size:  | 48,640 SF                          |
| Parking:        | Adjoining fee-based<br>surface lot |
| Building Class: | А                                  |
| Year Built:     | 1909                               |
| Year Renovated: | 2017                               |

**CRAIG TUCKER** ctucker@priceedwards.com 0: 405.239.1202 C: 405.641.3218

## FOR LEASE

## THE PLOW BUILDING

### 29 EAST RENO AVENUE OKLAHOMA CITY, OK 73104



### 1st Floor



2nd Floor

## **CRAIG TUCKER**

ctucker@priceedwards.com 0: 405.239.1202 C: 405.641.3218

## THE PLOW BUILDING

29 EAST RENO AVENUE OKLAHOMA CITY, OK 73104

FOR

LEASE





**CRAIG TUCKER** ctucker@priceedwards.com 0: 405.239.1202 C: 405.641.3218

# THE PLOW BUILDING

### 29 EAST RENO AVENUE OKLAHOMA CITY, OK 73104

FOR

LEASE



**CRAIG TUCKER** ctucker@priceedwards.com 0: 405.239.1202 C: 405.641.3218