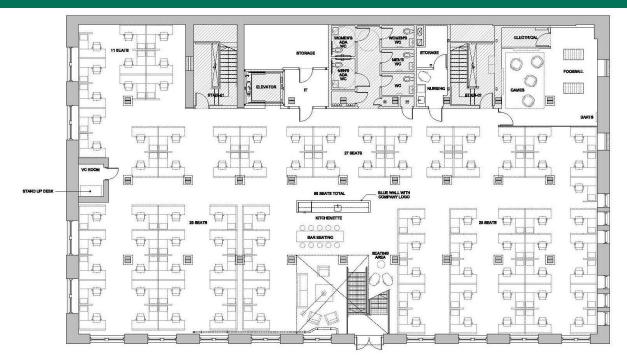

ace lots surrounding the building along with 27 reserved spaces on the west side of the property.

#### **OFFERING SUMMARY**

| Available SF:   | 20,177 SF                          |
|-----------------|------------------------------------|
| Lease Rate:     | \$20.00 SF/yr Full Service         |
| Lot Size:       | 0.24 Acres                         |
| Building Size:  | 48,640 SF                          |
| Parking:        | Adjoining fee-based<br>surface lot |
| Building Class: | А                                  |
| Year Built:     | 1909                               |
| Year Renovated: | 2017                               |

**CRAIG TUCKER** ctucker@priceedwards.com 0: 405.239.1202 C: 405.641.3218

## FOR LEASE

## THE PLOW BUILDING

### 29 EAST RENO AVENUE OKLAHOMA CITY, OK 73104



### 1st Floor



2nd Floor

## **CRAIG TUCKER**

ctucker@priceedwards.com 0: 405.239.1202 C: 405.641.3218

## THE PLOW BUILDING

29 EAST RENO AVENUE OKLAHOMA CITY, OK 73104

FOR

LEASE





**CRAIG TUCKER** ctucker@priceedwards.com 0: 405.239.1202 C: 405.641.3218

# THE PLOW BUILDING

### 29 EAST RENO AVENUE OKLAHOMA CITY, OK 73104

FOR

LEASE



**CRAIG TUCKER** ctucker@priceedwards.com 0: 405.239.1202 C: 405.641.3218