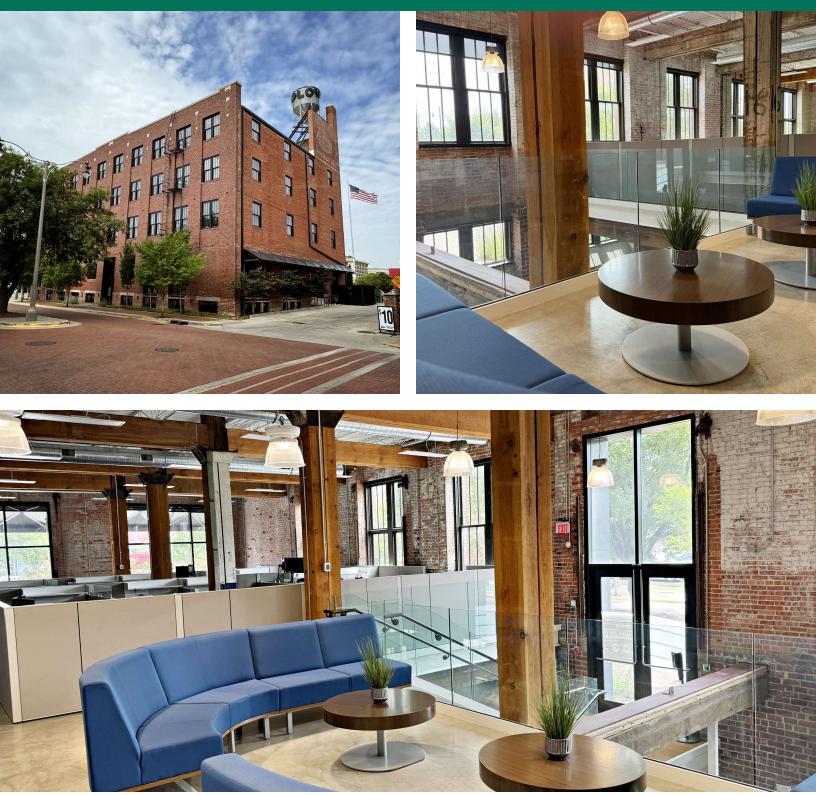

#### PROPERTY DESCRIPTION

The Plow Building was constructed in 1909 by the Rock Island Railroad Corporation. The building has since been renovated into a modern Class A jewel in the heart of Bricktown, Oklahoma City's premier live, work, play environment. Two contiguous floors of app. 10,000 SF each are offered to provide a modern, functional workspace with historic charm and an abundance of natural light. This is undoubtedly the best plug-and-play space in the city. The space is offered in move-in ready condition, having virtually no wear and tear from the previous tenant.

#### **OFFERING SUMMARY**

| Available SF:   | 20,177 SF                          |
|-----------------|------------------------------------|
| Lease Rate:     | \$20.00 SF/yr Full Service         |
| Lot Size:       | 0.24 Acres                         |
| Building Size:  | 48,640 SF                          |
| Parking:        | Adjoining fee-based<br>surface lot |
| Building Class: | А                                  |
| Year Built:     | 1909                               |
| Year Renovated: | 2017                               |