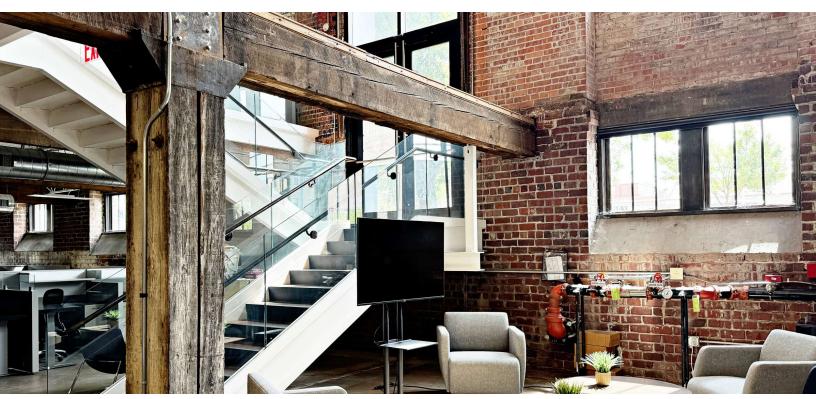

#### PROPERTY DESCRIPTION

The Plow Building was constructed in 1909 by the Rock Island Railroad Corporation. The building has since been renovated into a modern Class A jewel in the heart of Bricktown, Oklahoma City's premier live, work, play environment. Two contiguous floors of app. 10,000 SF each are offered to provide a modern, functional workspace with historic charm and an abundance of natural light. This is undoubtedly the best plug-and-play space in the city. The space is offered in move-in ready condition, having virtually no wear and tear from the previous tenant.

#### LOCATION DESCRIPTION

The Plow Building lies at the heart of the Bricktown District, literally on the border of the historic warehouse district and the more modern lower Bricktown development including the proposed Boardwalk at Bricktown/Dream Hotel development which will provide additional retail, hotel rooms and condominiums. Parking is provided at several surface lots surrounding the building along with 27 reserved spaces on the west side of the property.