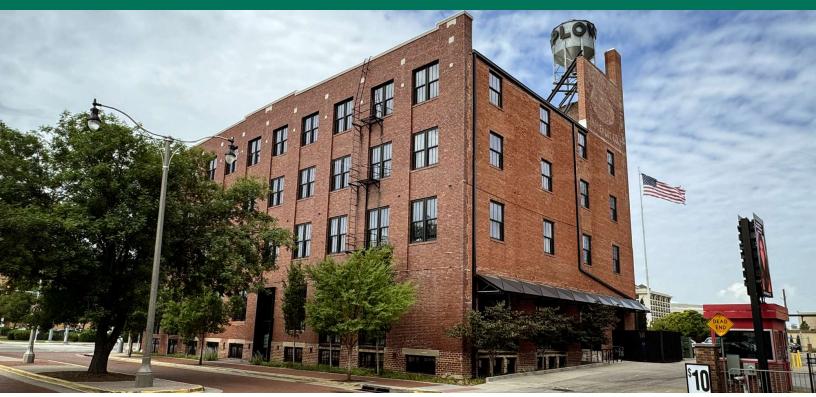

#### PROPERTY DESCRIPTION

The Plow Building was constructed in 1909 by the Rock Island Railroad Corporation. The building has since been renovated into a modern Class A jewel in the heart of Bricktown, Oklahoma City's premier live, work, play environment. Two contiguous floors of app. 10,000 SF each are offered to provide a modern, functional workspace with historic charm and an abundance of natural light. This is undoubtedly the best plug-and-play space in the city. The space is offered in move-in ready condition, having virtually no wear and tear from the previous tenant.

#### LOCATION DESCRIPTION

The Plow Building lies at the heart of the Bricktown District, literally on the border of the historic warehouse district and the more modern lower Bricktown development including the proposed Boardwalk at Bricktown/Dream Hotel development which will provide additional retail, hotel rooms and condominiums. Parking is provided at several surface lots surrounding the building along with 27 reserved spaces on the west side of the property.

#### **OFFERING SUMMARY**

| Available SF:   | 20,177 SF                          |
|-----------------|------------------------------------|
| Lease Rate:     | \$20.00 SF/yr Full Service         |
| Lot Size:       | 0.24 Acres                         |
| Building Size:  | 48,640 SF                          |
| Parking:        | Adjoining fee-based<br>surface lot |
| Building Class: | А                                  |
| Year Built:     | 1909                               |
| Year Renovated: | 2017                               |