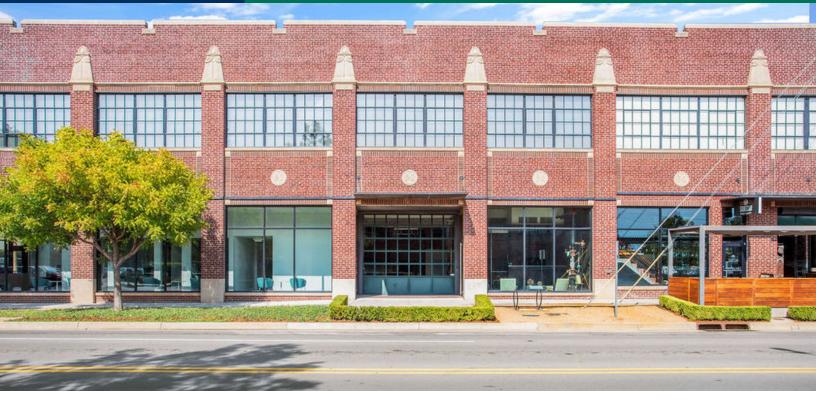

## Class A Office Space at The Pontiac

1100 N Broadway, Oklahoma City, OK 73102

### **PROPERTY DESCRIPTION**

One of Inc. Magazine's "10 Most Beautiful Offices."

This Class A office is available for lease for the first time. Lease includes all furnishings shown in photos including desks, chairs, fitness equipment and conference room tables. Conference rooms are equipped with screens, projectors and blackout automatic curtains. This is a move-in ready suite with a creative environment that employees will enjoy.

Walk to coffee shops, retail and dozens of restaurants from this easy-to-access location on NW 10th Street & Broadway Ave. Parking is available at an additional cost in the 10th Street parking garage on the NW corner of the intersection.

#### **PROPERTY HIGHLIGHTS**

- Class A finishes with the metropolitan atmosphere of the historic Pontiac Building.
- All 42 offices are private and glass-enclosed; numerous breakout areas and small meeting nooks
- Sign opportunity on NW 10th Street