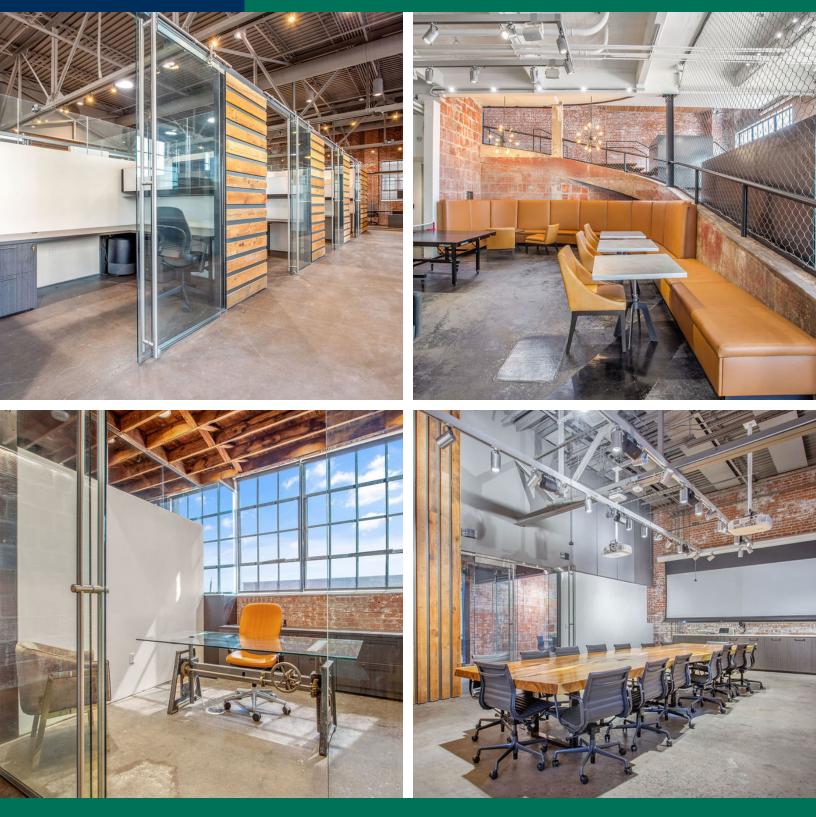

### **PROPERTY DESCRIPTION**

One of Inc. Magazine's "10 Most Beautiful Offices."

This Class A office is available for lease for the first time. Lease includes all furnishings shown in photos including desks, chairs, fitness equipment and conference room tables. Conference rooms are equipped with screens, projectors and blackout automatic curtains. This is a move-in ready suite with a creative environment that employees will enjoy.

#### **PROPERTY HIGHLIGHTS**

- Class A finishes with the metropolitan atmosphere of the historic Pontiac Building.
- All 42 offices are private and glass-enclosed; numerous breakout areas and small meeting nooks
- Sign opportunity on NW 10th Street

#### **OFFERING SUMMARY**

| Lease Rate:           | \$19.50 SF/yr (NNN)                                                                                                        |
|-----------------------|----------------------------------------------------------------------------------------------------------------------------|
| Number of Units:      | 1                                                                                                                          |
| Available SF:         | 15,093 SF                                                                                                                  |
| Building Size:        | 20,440 SF                                                                                                                  |
| Number of Offices:    | 42                                                                                                                         |
| Conference Rooms:     | 2 Large, 1 Small                                                                                                           |
| Additional Amenities: | Private Fitness Center, Kitchen,<br>Lobby with secured access, Server<br>Room, Dedicated HVAC with private<br>thermostats. |