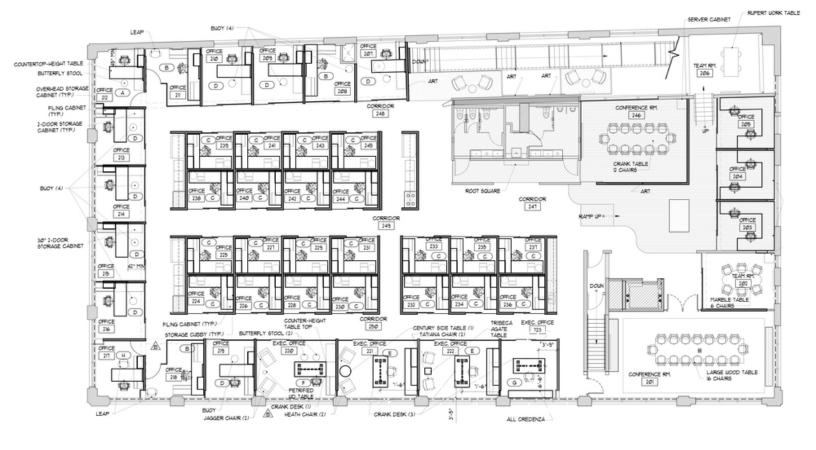

### Class A Office Space at The Pontiac

1100 N Broadway, Oklahoma City, OK 73102

1 FLOOR 2 47.05 BCALE: 18' + 1-8