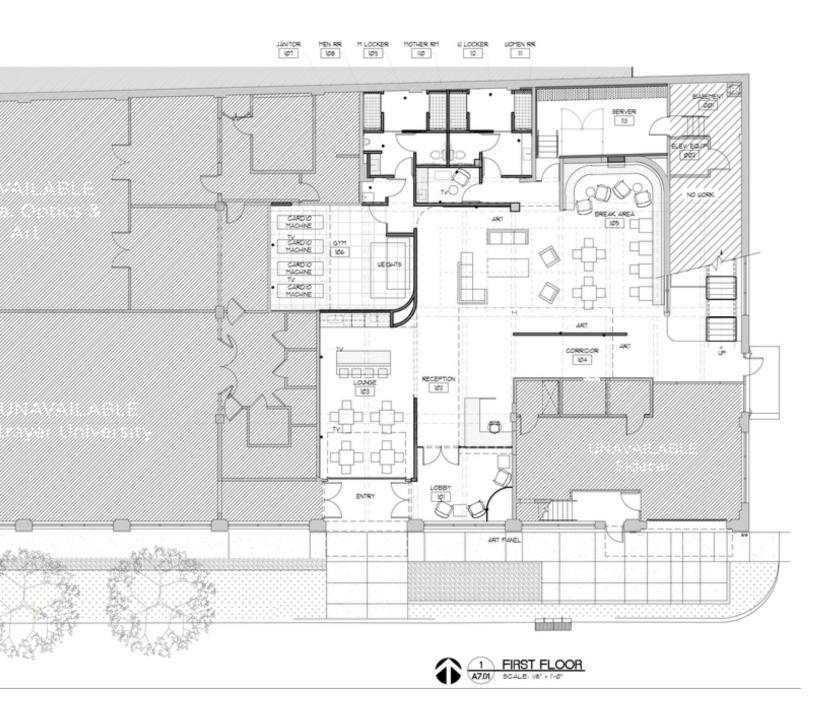

#### **OFFERING SUMMARY**

| Lease Rate:           | \$19.50 SF/yr (NNN)                                                                                                        |
|-----------------------|----------------------------------------------------------------------------------------------------------------------------|
| Number of Units:      | 1                                                                                                                          |
| Available SF:         | 15,093 SF                                                                                                                  |
| Building Size:        | 20,440 SF                                                                                                                  |
| Number of Offices:    | 42                                                                                                                         |
| Conference Rooms:     | 2 Large, 1 Small                                                                                                           |
| Additional Amenities: | Private Fitness Center, Kitchen,<br>Lobby with secured access, Server<br>Room, Dedicated HVAC with private<br>thermostats. |

### Class A Office Space at The Pontiac

1100 N Broadway, Oklahoma City, OK 73102

1 FLOOR 2 47.05 BCALE: 18' + 1-8