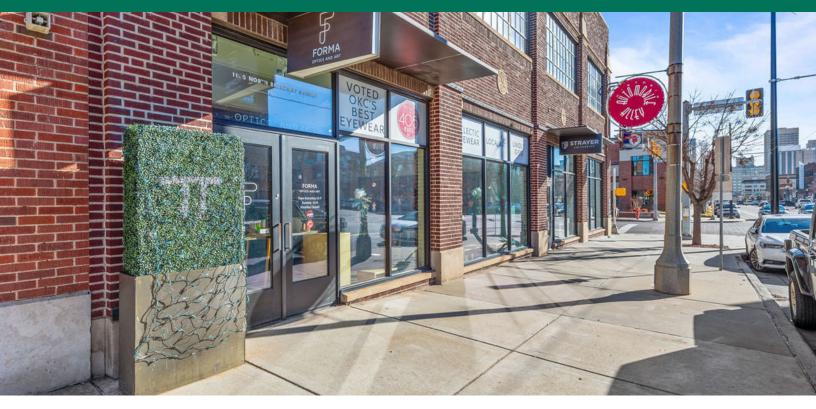

#### PROPERTY DESCRIPTION

Move-in ready ground floor space available in the historic Pontiac building.

## **PROPERTY HIGHLIGHTS**

- Historic terrazzo floors
- High ceilings & two large storefront windows
- Prominent doors with sign on Broadway
- Shared multi-stall restrooms
- Build out includes lighting, electrical outlets and kitchen