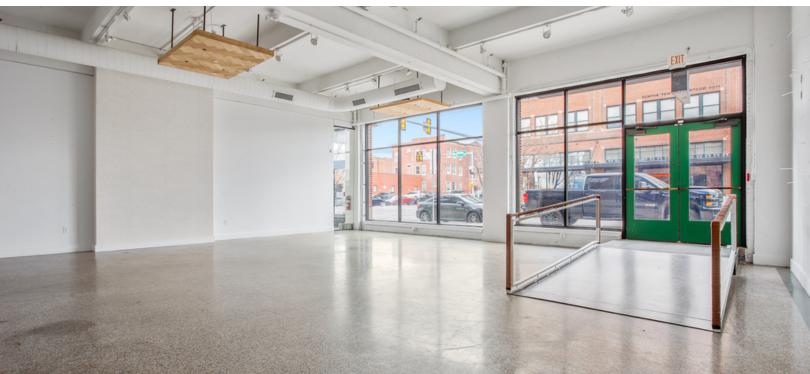

#### PROPERTY DESCRIPTION

Move-in ready ground floor space available in the historic Pontiac building.

## **PROPERTY HIGHLIGHTS**

- Historic terrazzo floors
- High ceilings & two large storefront windows
- Prominent doors with sign on Broadway
- Shared multi-stall restrooms
- Build out includes lighting, electrical outlets and kitchen