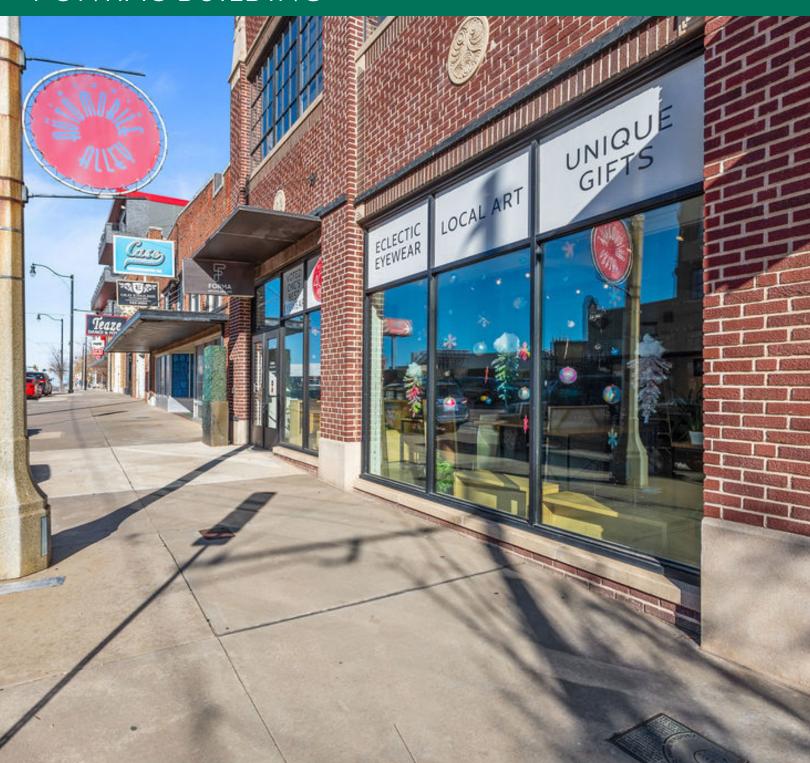

#### PROPERTY DESCRIPTION

Move-in ready ground floor space available in the historic Pontiac building.

## **PROPERTY HIGHLIGHTS**

- Historic terrazzo floors
- High ceilings & two large storefront windows
- Prominent doors with sign on Broadway
- Shared multi-stall restrooms
- Build out includes lighting, electrical outlets and kitchen