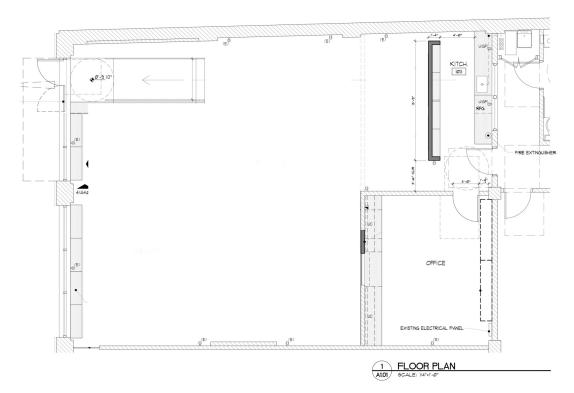

#### **OFFERING SUMMARY**

| Lease Rate       | \$19.50 SF/yr (NNN) |
|------------------|---------------------|
| Number of Units: | 3                   |
| Available SF:    | 2,000 SF            |
| Building Size:   | 20,440 SF           |