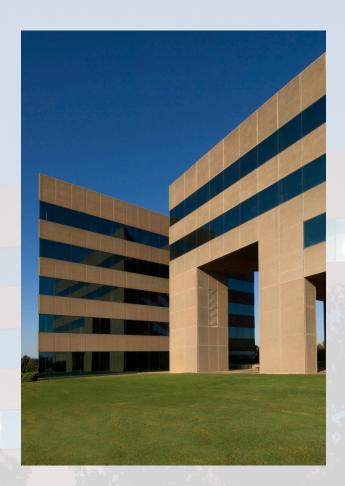

venue and the Lake Hefner

Parkway just north of Memorial Road and the

Kilpatrick Turnpike

Net Rentable Area: 298,610 square feet

Parking: 1,113 total spaces

1,025 surface spaces (free)

88 covered garage spaces (monthly rate)

Building Height: 6 stories each

Ceiling Height: Floor 1: 9'0"

Floor 2: 10'2" Floors 3-6: 8'6"

Security: Staffed after-hours with on-site personnel 7 days

per week. 16 cameras monitor all entrances and parking lots. After-hours access is available to tenants via Security

PasKey card readers.

Building Hours: 8:00 a.m. - 6:00 p.m. Monday through Friday

8:00 a.m. - 1:00 p.m. Saturday

Amenities: Full service restaurant with vending area

Numerous hotels, shops and restaurants nearby

On-site management office

Loading Dock Covered Parking Fitness Facility















### QUAIL SPRINGS PARKWAY First Floor

# Quail Springs Parkway Plaza

For more information:

Craig Tucker ctucker@priceedwards.com

**Tom Fields** 

tfields@priceedwards.com



### QUAIL SPRINGS PARKWAY 2nd Floor West



Available Space +2 783 RSF

# Quail Springs Parkway Plaza

For more information:

Craig Tucker ctucker@priceedwards.com

Tom Fields

tfields@priceedwards.com

210 Park Avenue, Suite 700 Oklahoma City, OK 73102

Phone: (405) 843-7474 Fax: (405) 236-1849

www.priceedwards.com

www.quailspringsplaza.com



**QUAIL SPRINGS PARKWAY** 

Second Floor West

QUAIL SPRINGS PARKWAY 2nd Floor East

Leased

022610

QUAIL SPRINGS PARKWAY Second Floor East



Available Space Suite 220 - 2,051 rsf Quail Springs Parkway Plaza

For more information:

**Craig Tucker** ctucker@pri