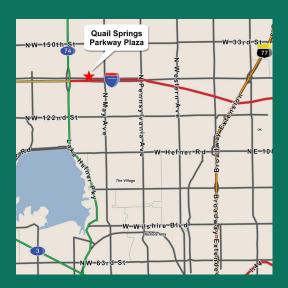

### **Property Specifications**

Address: 14000 Quail Springs Parkway

Oklahoma City, Oklahoma 73134

Location: Between May Avenue and the Lake Hefner

Parkway just north of Memorial Road and the

Kilpatrick Turnpike