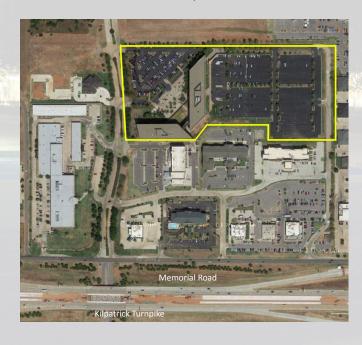

### **Property Specifications**

Address: 14000 Quail Springs Parkway

Oklahoma City, Oklahoma 73134

Location: Between May Avenue and the Lake Hefner

Parkway just north of Memorial Road and the

Kilpatrick Turnpike