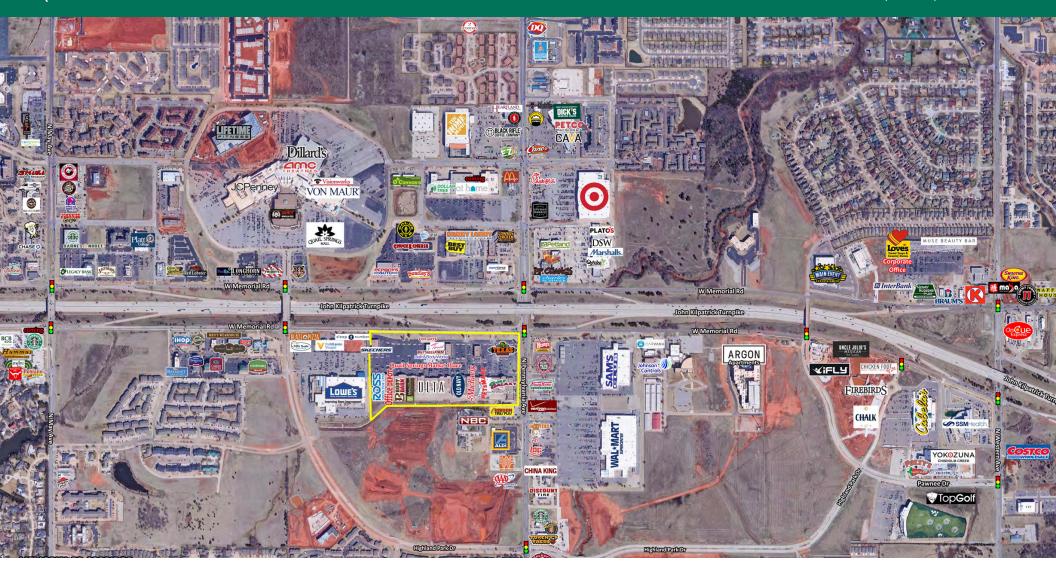

### PROPERTY DESCRIPTION

Quail Springs Market Place, a prime retail destination, strategically located near Kilpatrick Turnpike and Quail Springs Mall. Anchor Tenants include Golf Galaxy, PetSmart, Ross, Ulta and Old Navy. Part of a 4M SF retail district including Lowes Costco and Dick's House of Sports. High Traffic counts and prime demographics make it ideal for business aiming for growth and visibility in a retail center. Traffic Counts: 75,000 VPD - Kilpatrick, 25,000 VPD - N Pennsylvania