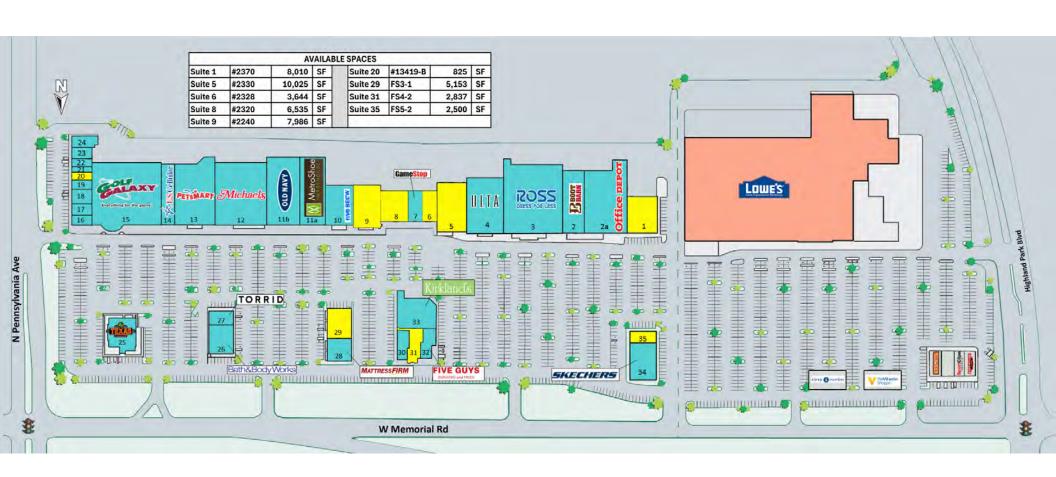

#### **OFFERING SUMMARY**

**AARON DIEHL** 

| Lease Rate:      | Negotiable      |
|------------------|-----------------|
| Number of Units: | 35              |
| Available SF:    | 825 - 10,025 SF |
| Building Size:   | 293,788 SF      |

| GEORGE | WILLIAMS | . CCIM |
|--------|----------|--------|

adiehl@priceedwards.com gwilliams@priceedwards.com 0: 405.651.3308 0: 405.239.1270 C: 405.657.7800

| SPACES             | LEASE RATE | SPACE SIZE |
|--------------------|------------|------------|
| Suite 1 - 2370     | Negotiable | 8,010 SF   |
| Suite 5 - 2330     | Negotiable | 10,025 SF  |
| Suite 6 - 2328     | Negotiable | 3,644 SF   |
| Suite 8 - 2320     | Negotiable | 6,535 SF   |
| Suite 9 - 2240     | Negotiable | 7,986 SF   |
| Suite 20 - 13419-B | Negotiable | 825 SF     |
| Suite 29 - FS3-1   | Negotiable | 5,153 SF   |
| Suite 31 - FS4-2   | Negotiable | 2,837 SF   |
| Suite 35 - FS5-2   | Negotiable | 2,500 SF   |