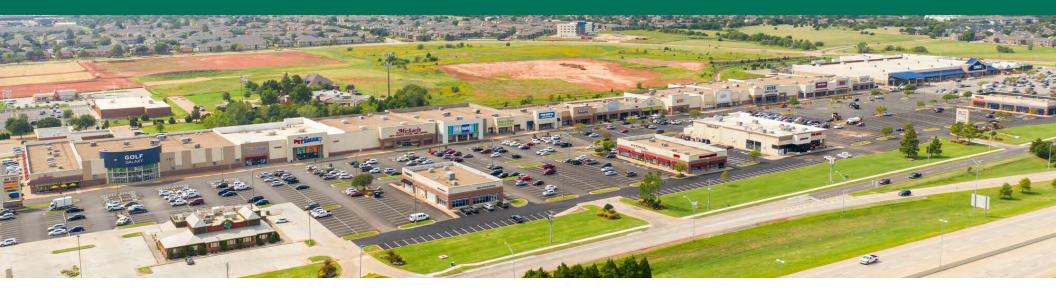

### PROPERTY DESCRIPTION

Quail Springs Market Place, a prime retail destination, strategically located near Kilpatrick Turnpike and Quail Springs Mall. Anchor Tenants include Golf Galaxy, PetSmart, Ross, Ulta and Old Navy. Part of a 4M SF retail district including Lowes Costco and Dick's House of Sports. High Traffic counts and prime demographics make it ideal for business aiming for growth and visibility in a retail center. Traffic Counts: 75,000 VPD - Kilpatrick, 25,000 VPD - N Pennsylvania