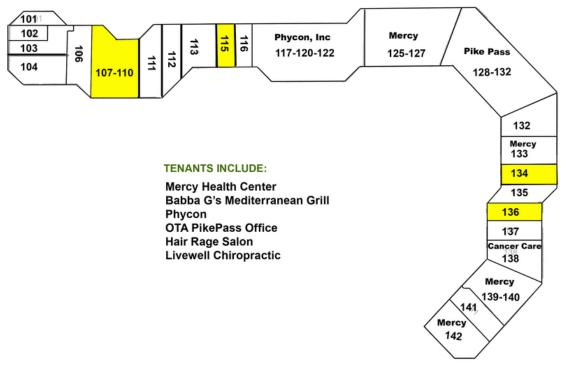

#### RETAIL SPACE NOW AVAILABLE

**Available SF:** 1,500 - 6,011 SF

 Suite 107-110
 6,011 SF

 Suite 115
 1,500 SF

 Suite 134
 1,863 SF

 Suite 136
 1,915 SF

**Lease Rate:** \$15.00 SF/yr (NNN)

**Building Size:** 90,228 SF