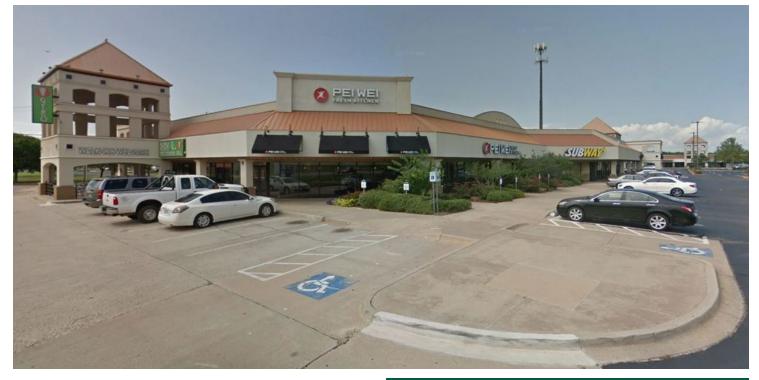

# QUAILBROOK PLAZA

4401 West Memorial Road, Oklahoma City, OK 73134

#### PROPERTY OVERVIEW

| Available SF:  | 1,500 - 2,011 SF                 | Located in a rapidly growing area of northwest Oklahoma City,<br>Quailbrook Shopping Center serves several new high income<br>housing additions. Mixed use retail/office complexes, and<br>medical facilities. |  |
|----------------|----------------------------------|----------------------------------------------------------------------------------------------------------------------------------------------------------------------------------------------------------------|--|
| Suite 107      | 2,011 SF                         |                                                                                                                                                                                                                |  |
| Suite 115      | 1,500 SF                         | Quailbrook sits at the intersection of Meridian and Memorial,                                                                                                                                                  |  |
| Suite 134      | 1,863 SF                         | with direct access to Kilpatrick Turnpike resulting in a heavy                                                                                                                                                 |  |
| Suite 136      | 1,915 SF                         | flow of traffic. An average of 29,000 cars pass daily along the Kilpatrick alone. Gaillardia, a private golf community is directly to the west of the center.                                                  |  |
| Lease Rate:    | \$15.00 SF/yr (NNN)              | Mercy Health Center resides across the highway with approximately 300 beds and the Oklahoma Heart Hospital,                                                                                                    |  |
| Building Size: | 90,228 SF                        | specializing in heart health care.                                                                                                                                                                             |  |
| Cross Streets: | N. Meridian Ave & W. Memorial Rd | 02042020                                                                                                                                                                                                       |  |