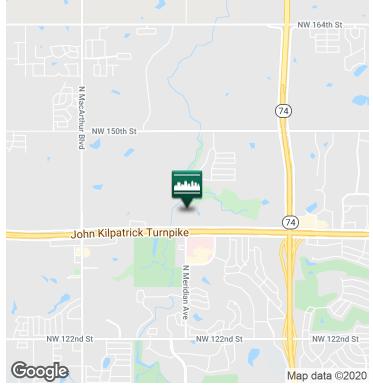

#### PROPERTY OVERVIEW

| Available SF:  | 1,500 - 2,011 SF                 | Located in a rapidly growing area of northwest Oklahoma City,<br>Quailbrook Shopping Center serves several new high income<br>housing additions. Mixed use retail/office complexes, and<br>medical facilities. |  |
|----------------|----------------------------------|----------------------------------------------------------------------------------------------------------------------------------------------------------------------------------------------------------------|--|
| Suite 107      | 2,011 SF                         |                                                                                                                                                                                                                |  |
| Suite 115      | 1,500 SF                         | Quailbrook sits at the intersection of Meridian and Memorial,                                                                                                                                                  |  |
| Suite 134      | 1,863 SF                         | with direct access to Kilpatrick Turnpike resulting in a heavy                                                                                                                                                 |  |
| Suite 136      | 1,915 SF                         | flow of traffic. An average of 29,000 cars pass daily along the Kilpatrick alone. Gaillardia, a private golf community is directly to the west of the center.                                                  |  |
| Lease Rate:    | \$15.00 SF/yr (NNN)              | Mercy Health Center resides across the highway with approximately 300 beds and the Oklahoma Heart Hospital,                                                                                                    |  |
| Building Size: | 90,228 SF                        | specializing in heart health care.                                                                                                                                                                             |  |
| Cross Streets: | N. Meridian Ave & W. Memorial Rd | 02042020                                                                                                                                                                                                       |  |