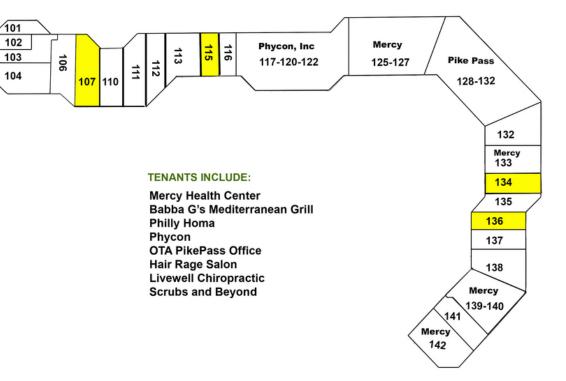

#### PROPERTY OVERVIEW

| Available SF:  | 1,500 - 2,011 SF                 | Located in a rapidly growing area of northwest Oklahoma City,<br>Quailbrook Shopping Center serves several new high income<br>housing additions. Mixed use retail/office complexes, and<br>medical facilities. |  |
|----------------|----------------------------------|----------------------------------------------------------------------------------------------------------------------------------------------------------------------------------------------------------------|--|
| Suite 107      | 2,011 SF                         |                                                                                                                                                                                                                |  |
| Suite 115      | 1,500 SF                         | Quailbrook sits at the intersection of Meridian and Memorial,                                                                                                                                                  |  |
| Suite 134      | 1,863 SF                         | with direct access to Kilpatrick Turnpike resulting in a heavy                                                                                                                                                 |  |
| Suite 136      | 1,915 SF                         | flow of traffic. An average of 29,000 cars pass daily along the Kilpatrick alone. Gaillardia, a private golf community is directly to the west of the center.                                                  |  |
| Lease Rate:    | \$15.00 SF/yr (NNN)              | Mercy Health Center resides across the highway with approximately 300 beds and the Oklahoma Heart Hospital,                                                                                                    |  |
| Building Size: | 90,228 SF                        | specializing in heart health care.                                                                                                                                                                             |  |
| Cross Streets: | N. Meridian Ave & W. Memorial Rd | 02042020                                                                                                                                                                                                       |  |