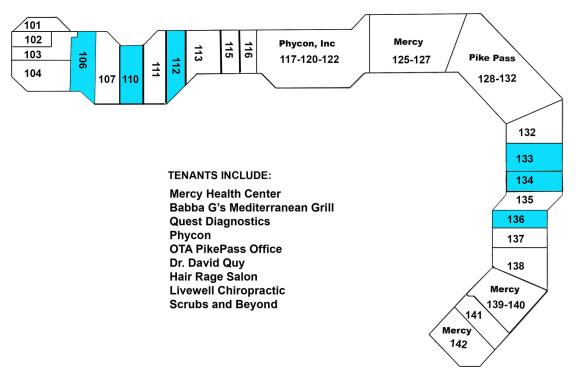

| SPACES    | LEASE RATE    | SPACE SIZE |  |
|-----------|---------------|------------|--|
| Suite 106 | \$15.00 SF/yr | 2,817 SF   |  |
| Suite 110 | \$15.00 SF/yr | 2,019 SF   |  |
| Suite 112 | \$15.00 SF/yr | 2,070 SF   |  |
| Suite 133 | \$15.00 SF/yr | 3,200 SF   |  |
| Suite 134 | \$15.00 SF/yr | 1,863 SF   |  |
| Suite 136 | \$15.00 SF/yr | 1,915 SF   |  |