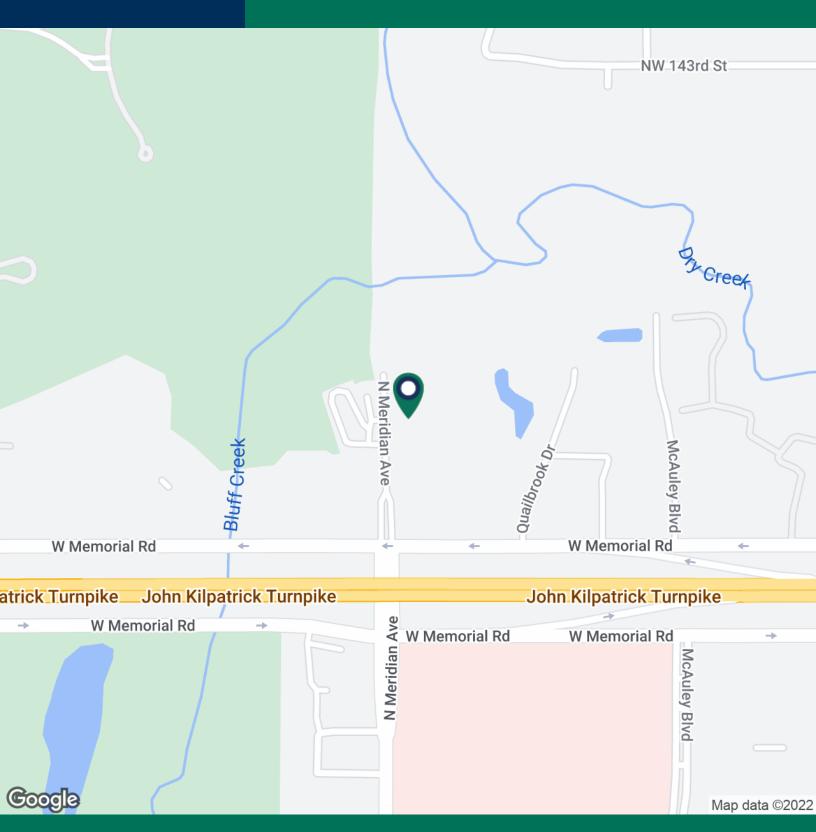

Quailbrook sits at the intersection of Meridian and Memorial, with direct access to Kilpatrick Turnpike resulting in a heavy flow of traffic. An average of 29,000 cars pass daily along the Kilpatrick alone. Gaillardia, a private golf community is directly to the west of the center. Mercy Health Center resides across the highway with approximately 300 beds and the Oklahoma Heart Hospital, specializing in heart health care.