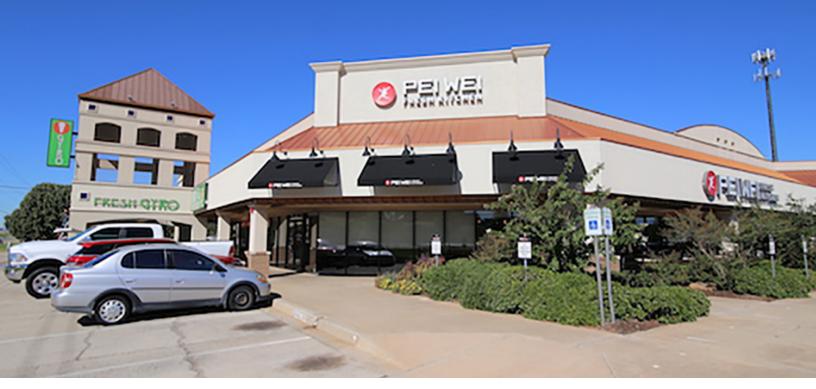

#### **PROPERTY OVERVIEW**

Located in a rapidly growing area of northwest Oklahoma City, Quailbrook Shopping Center serves several new high income housing additions. Mixed use retail/office complexes, and medical facilities.

Quailbrook sits at the intersection of Meridian and Memorial, with direct access to Kilpatrick Turnpike resulting in a heavy flow of traffic. An average of 29,000 cars pass daily along the Kilpatrick alone. Gaillardia, a private golf community is directly to the west of the center. Mercy Health Center resides across the highway with approximately 300 beds and the Oklahoma Heart Hospital, specializing in heart health care.