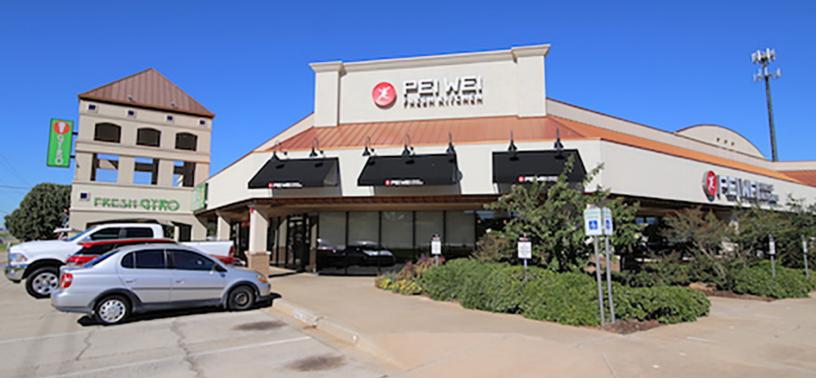

4401 West Memorial Road, Oklahoma City, OK 73134

#### **PROPERTY OVERVIEW**

Located in a rapidly growing area of northwest Oklahoma City, Quailbrook Shopping Center serves several new high income housing additions. Mixed use retail/office complexes, and medical facilities.

Quailbrook sits at the intersection of Meridian and Memorial, with direct access to Kilpatrick Turnpike resulting in a heavy flow of traffic. An average of 29,000 cars pass daily along the Kilpatrick alone. Gaillardia, a private golf community is directly to the west of the center. Mercy Health Center resides across the highway with approximately 300 beds and the Oklahoma Heart Hospital, specializing in heart health care.