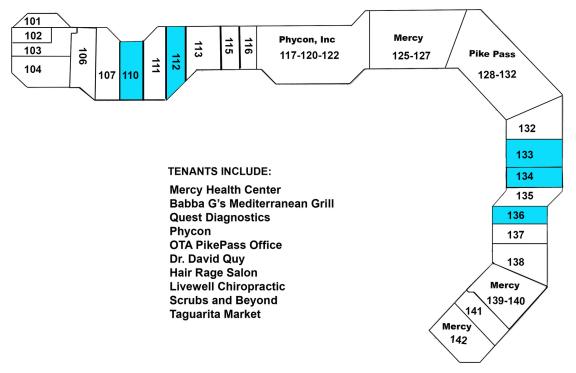

| SPACES    | LEASE RATE    | SPACE SIZE |  |
|-----------|---------------|------------|--|
| Suite 110 | \$15.00 SF/yr | 2,019 SF   |  |
| Suite 112 | \$15.00 SF/yr | 2,070 SF   |  |
| Suite 133 | \$15.00 SF/yr | 3,200 SF   |  |
| Suite 134 | \$15.00 SF/yr | 1,863 SF   |  |
| Suite 136 | \$15.00 SF/yr | 1,915 SF   |  |