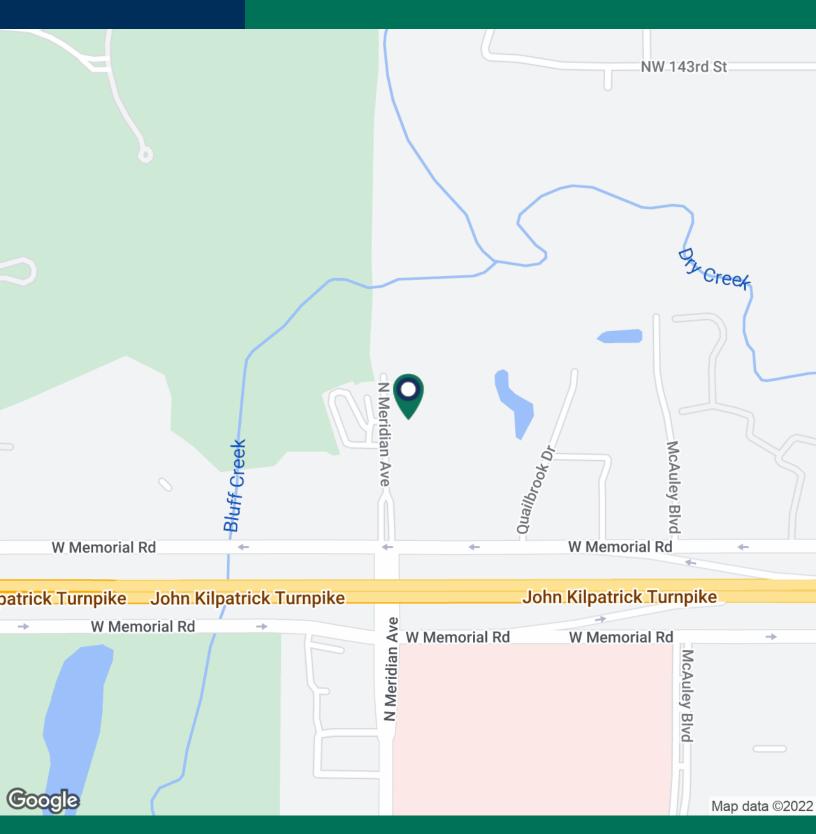

Quailbrook sits at the intersection of Meridian and Memorial, with direct access to Kilpatrick Turnpike resulting in a heavy flow of traffic. An average of 29,000 cars pass daily along the Kilpatrick alone. Gaillardia, a private golf community is directly to the west of the center. Mercy Health Center resides across the highway with approximately 300 beds and the Oklahoma Heart Hospital, specializing in heart health care.