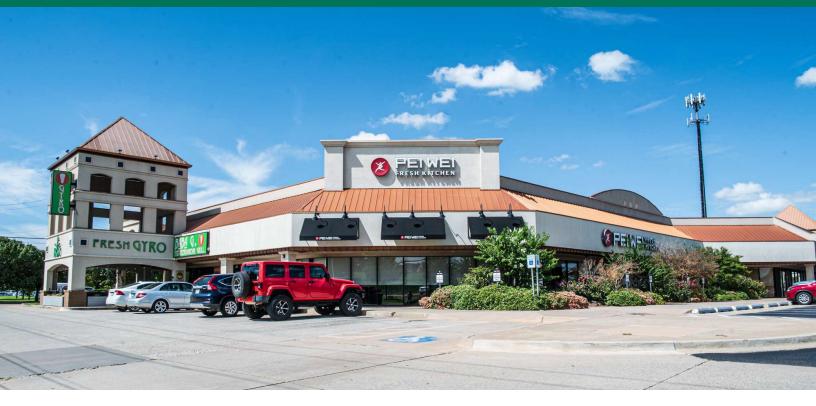

### QUAILBROOK PLAZA

### 4401 WEST MEMORIAL RD, OKC, OK 73134

FOR

LEASE

#### PROPERTY DESCRIPTION

Located in a rapidly growing area of northwest Oklahoma City, Quailbrook Shopping Center serves several new high income housing additions. Mixed use retail/office complexes, and medical facilities.

Quailbrook sits at the intersection of Meridian and Memorial, with direct access to Kilpatrick Turnpike resulting in a heavy flow of traffic. An average of 29,000 cars pass daily along the Kilpatrick alone. Gaillardia, a private golf community is directly to the west of the center.