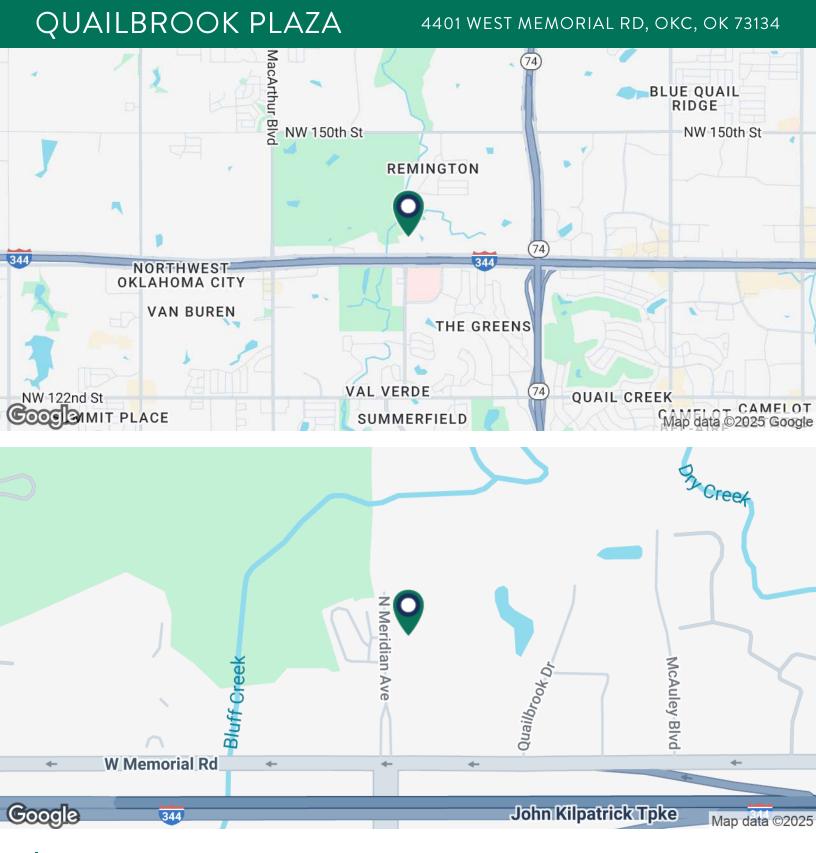

Quailbrook sits at the intersection of Meridian and Memorial, with direct access to Kilpatrick Turnpike resulting in a heavy flow of traffic. An average of 29,000 cars pass daily along the Kilpatrick alone. Gaillardia, a private golf community is directly to the west of the center.