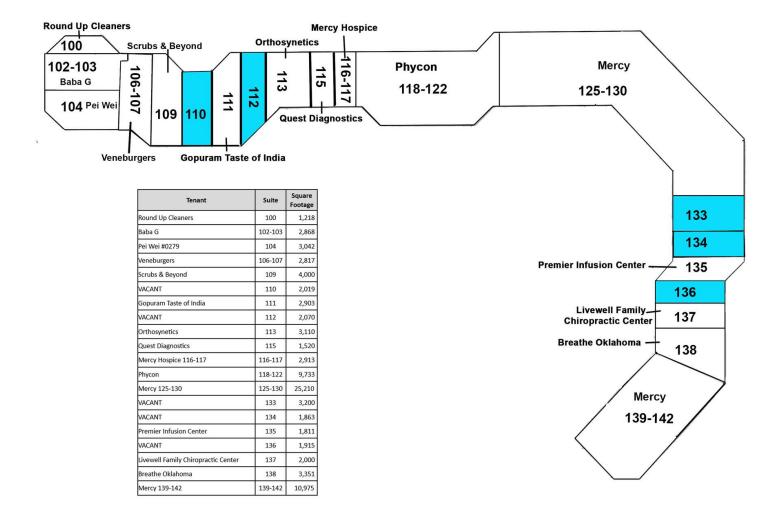

#### OFFERING SUMMARY

| Lease Rate     | \$15.00 SF/yr (NNN) |
|----------------|---------------------|
| Available SF:  | 1,863 - 3,200 SF    |
| Building Size: | 90,228 SF           |

| SPACES    | LEASE RATE    | SPACE SIZE |
|-----------|---------------|------------|
| Suite 110 | \$15.00 SF/yr | 2,019 SF   |
| Suite 112 | \$15.00 SF/yr | 2,070 SF   |
| Suite 133 | \$15.00 SF/yr | 3,200 SF   |
| Suite 134 | \$15.00 SF/yr | 1,863 SF   |
| Suite 136 | \$15.00 SF/yr | 1,915 SF   |