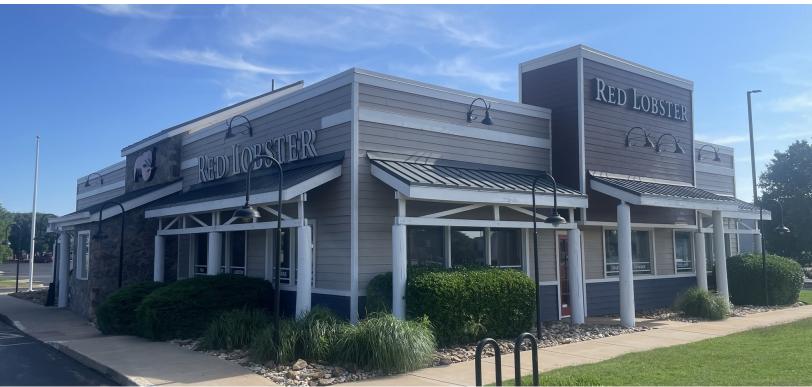

FORMER RED LOBSTER BUILDING

102 E HALL OF FAME AVE, STILLWATER, OK 74075

#### PROPERTY DESCRIPTION

This freestanding building is ideally located at the NE corner of N Main St & E Hall of Fame Ave. Neighboring tenants include TJ Maxx, Homeland, Starbucks, Ulta and CVS.