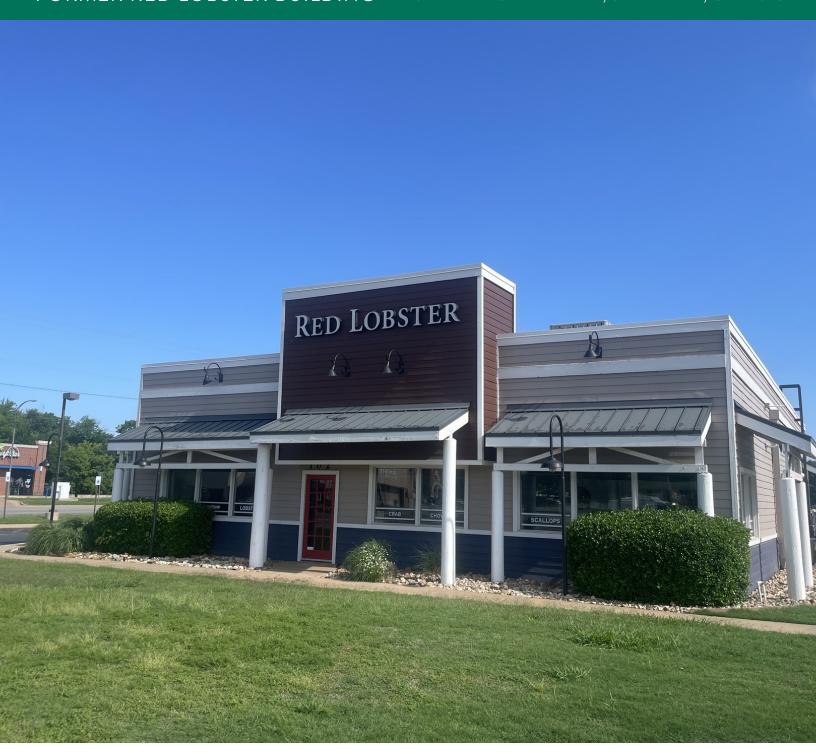

FORMER RED LOBSTER BUILDING

102 E HALL OF FAME AVE, STILLWATER, OK 74075

#### PROPERTY DESCRIPTION

This freestanding building is ideally located at the NE corner of N Main St & E Hall of Fame Ave. Neighboring tenants include TJ Maxx, Homeland, Starbucks, Ulta and CVS.