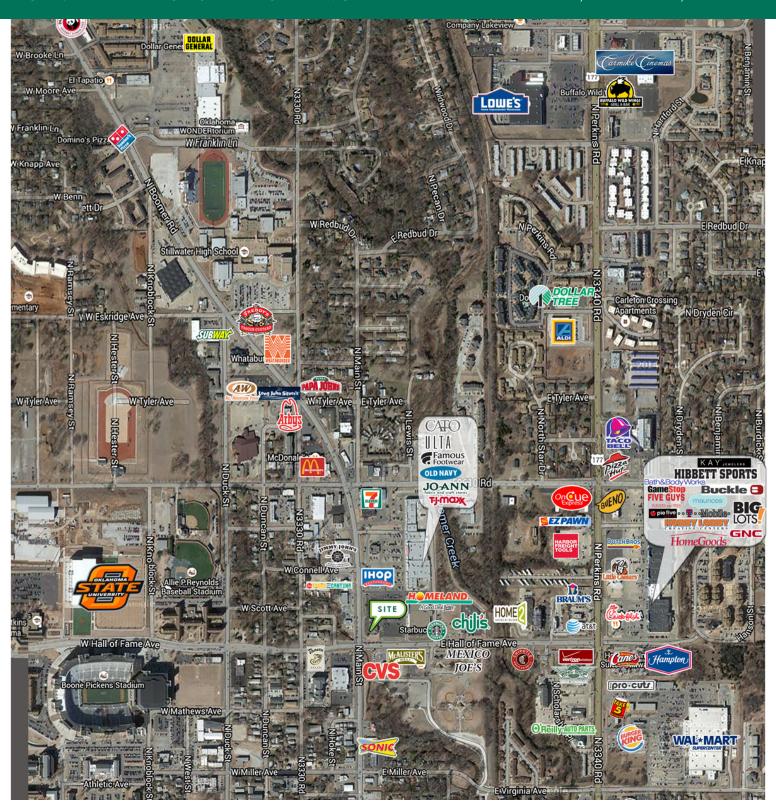

#### PROPERTY DESCRIPTION

This freestanding building is ideally located at the NE corner of N Main St & E Hall of Fame Ave. Neighboring tenants include TJ Maxx, Homeland, Starbucks, Ulta and CVS.