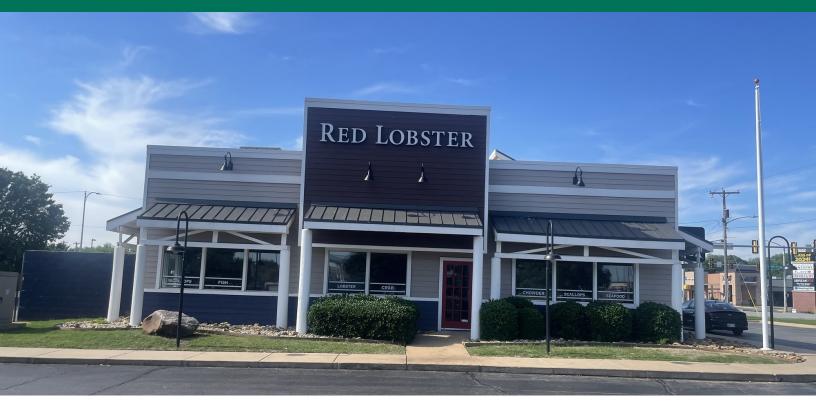

#### PROPERTY DESCRIPTION

This freestanding building is ideally located at the NE corner of N Main St & E Hall of Fame Ave. Neighboring tenants include TJ Maxx, Homeland, Starbucks, Ulta and CVS.

#### PROPERTY HIGHLIGHTS

- Pylon Signage Available
- A perfect opportunity for a growing QSR or fast food / casual restaurant
- Tenant responsible for maintaining property
- Tenant must carry building insurance
- Tenant responsible for paying property taxes to local municipality