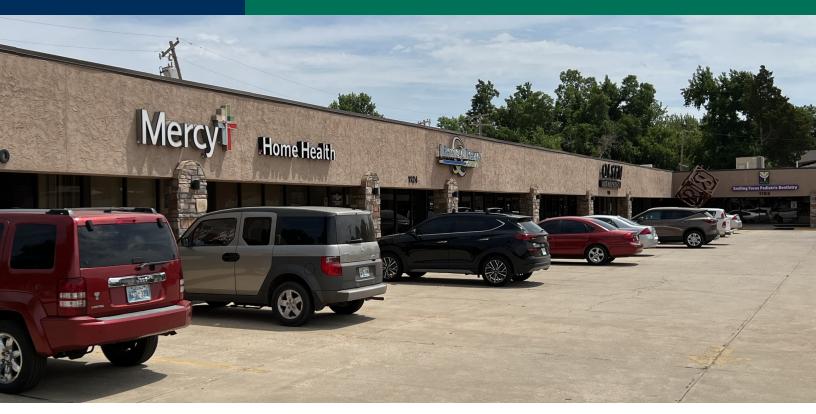

#### **PROPERTY OVERVIEW**

Regional Square is a neighborhood shopping center located on heavily trafficked Douglas Blvd just north of SE 15th St in Midwest City.

The property is about a mile north of I-40 east and mile and half from Tinker air force base. The center would be ideal for medical, fitness, restaurants or service tenants.

Generous Buildout Allowance Available

| SPACES            | LEASE RATE    | SPACE SIZE |
|-------------------|---------------|------------|
| Suite 1120 & 1122 | \$14.00 SF/yr | 1,940 SF   |
| Suite 1156        | \$14.00 SF/yr | 1,267 SF   |