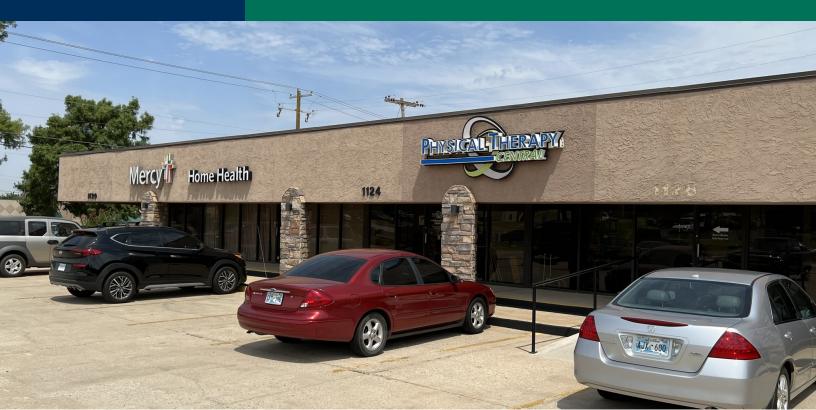

#### **PROPERTY OVERVIEW**

Regional Square is a neighborhood shopping center located on heavily trafficked Douglas Blvd just north of SE 15th St in Midwest City.

The property is about a mile north of I-40 east and mile and half from Tinker air force base. The center would be ideal for medical, fitness, restaurants or service tenants.

Generous Buildout Allowance Available

| SPACES            | LEASE RATE    | SPACE SIZE |
|-------------------|---------------|------------|
| Suite 1120 & 1122 | \$14.00 SF/yr | 1,940 SF   |
| Suite 1156        | \$14.00 SF/yr | 1,267 SF   |