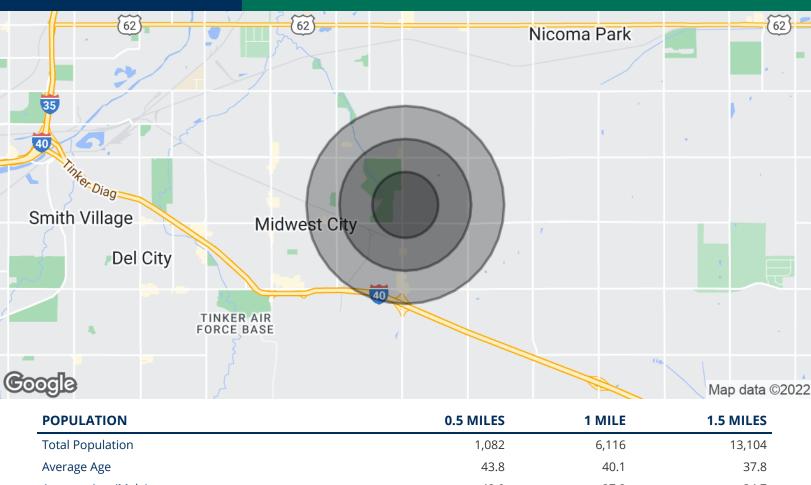

1120 S Douglas Blvd, Midwest City, OK 73130

| HOUSEHOLDS & INCOME  | 0.5 MILES | 1 MILE | 1.5 MILES |
|----------------------|-----------|--------|-----------|
| HOUSEHOLDS & INCOME  |           |        |           |
| Average Age (Female) | 49.8      | 46.6   | 44.1      |
| Average Age (Male)   | 42.0      | 37.2   | 34.7      |
| Average Age          | 43.8      | 40.1   | 37.8      |
| Total Population     | 1,082     | 6,116  | 13,104    |

| Total Households    | 528       | 2,783     | 5,658     |
|---------------------|-----------|-----------|-----------|
| # of Persons per HH | 2.0       | 2.2       | 2.3       |
| Average HH Income   | \$80,500  | \$68,232  | \$62,125  |
| Average House Value | \$322,509 | \$223,993 | \$193,307 |