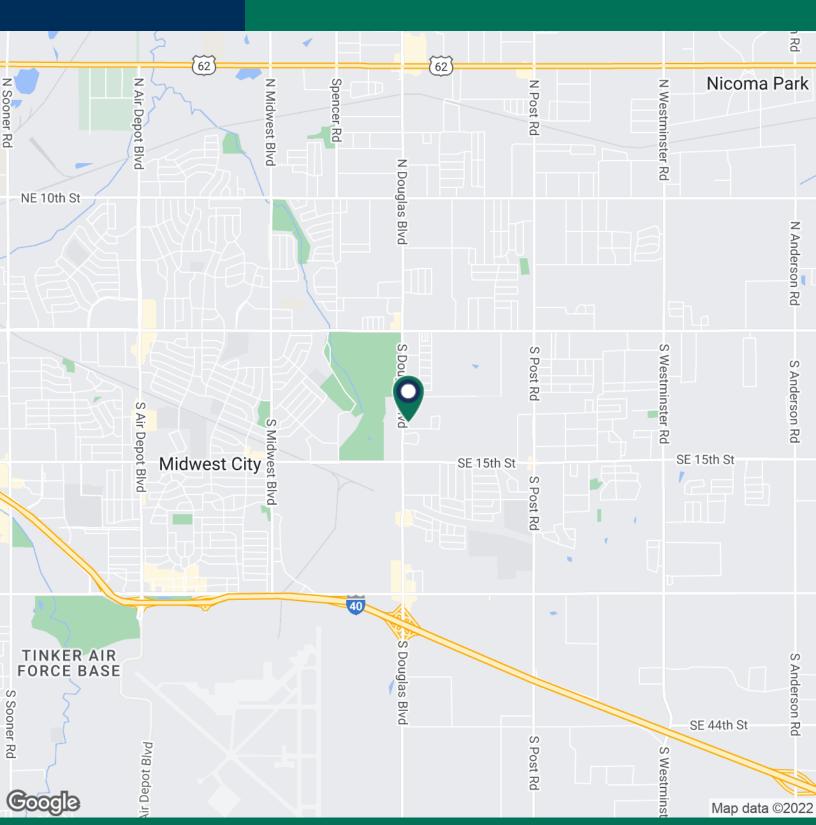

#### **PROPERTY OVERVIEW**

Regional Square is a neighborhood shopping center located on heavily trafficked Douglas Blvd just north of SE 15th St in Midwest City.

The property is about a mile north of I-40 east and mile and half from Tinker air force base. The center would be ideal for medical, fitness, restaurants or service tenants.

#### **TRAFFIC COUNTS**

| S Douglas Blvd | north | 17,500 |
|----------------|-------|--------|
| S Doulgas Blvd | south | 24,578 |

GEORGE WILLIAMS, CCIM 405.239.1270 gwilliams@priceedwards.com priceedwards.com