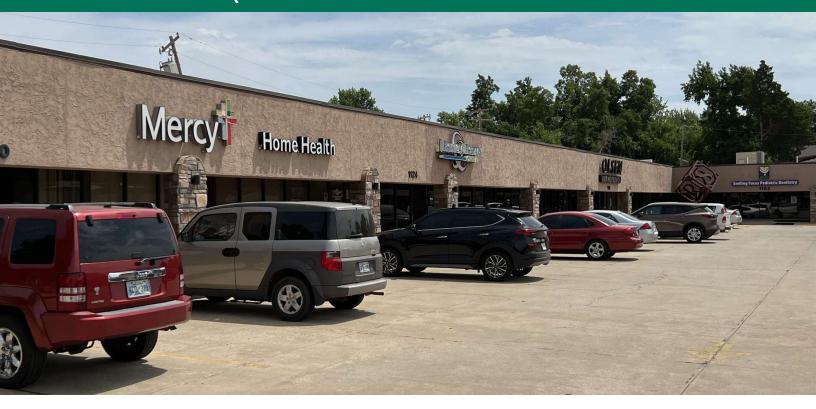

#### PROPERTY DESCRIPTION

Regional Square is a neighborhood shopping center located on heavily trafficked Douglas Blvd just north of SE 15th St in Midwest City.

The property is about a mile north of I-40 east and mile and half from Tinker air force base. The center would be ideal for medical, fitness, restaurants or service tenants.

Generous Buildout Allowance Available