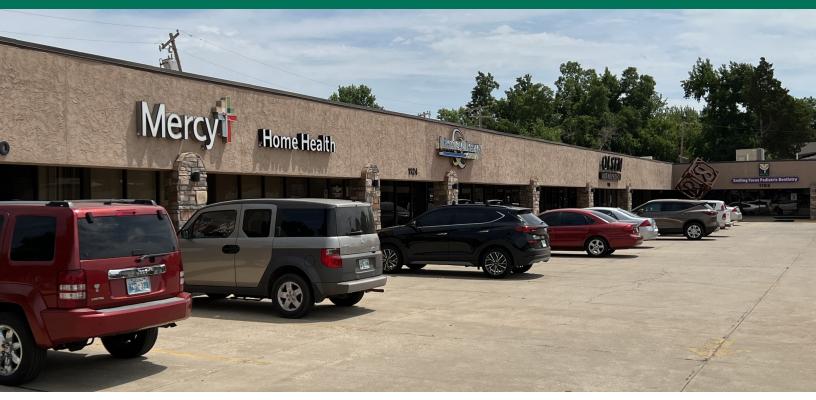

### **PROPERTY DESCRIPTION**

Regional Square is a neighborhood shopping center located on heavily trafficked Douglas Blvd just north of SE 15th St in Midwest City.

The property is about a mile north of I-40 east and mile and half from Tinker air force base. The center would be ideal for medical, fitness, restaurants or service tenants.

| SPACES            | SPACE SIZE | LEASE RATE   |
|-------------------|------------|--------------|
| Suite 1120        | 970 SF     | \$8.00 SF/yr |
| Suite 1122        | 970 SF     | \$8.00 SF/yr |
| Suite 1120 & 1122 | 1,940 SF   | \$8.00 SF/yr |
| Suite 1156        | 1,267 SF   | \$8.00 SF/yr |