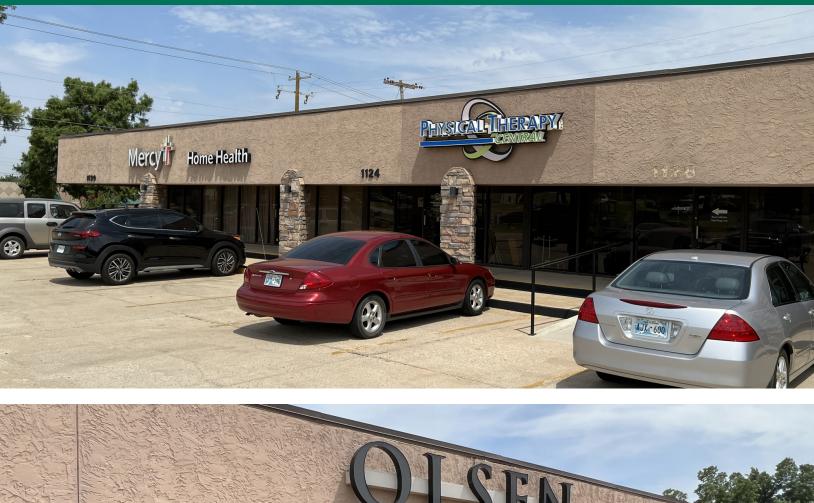

### **PROPERTY DESCRIPTION**

Regional Square is a neighborhood shopping center located on heavily trafficked Douglas Blvd just north of SE 15th St in Midwest City.

The property is about a mile north of I-40 east and mile and half from Tinker air force base. The center would be ideal for medical, fitness, restaurants or service tenants.

| SPACES            | SPACE SIZE | LEASE RATE   |
|-------------------|------------|--------------|
| Suite 1120        | 970 SF     | \$8.00 SF/yr |
| Suite 1122        | 970 SF     | \$8.00 SF/yr |
| Suite 1120 & 1122 | 1,940 SF   | \$8.00 SF/yr |
| Suite 1156        | 1,267 SF   | \$8.00 SF/yr |