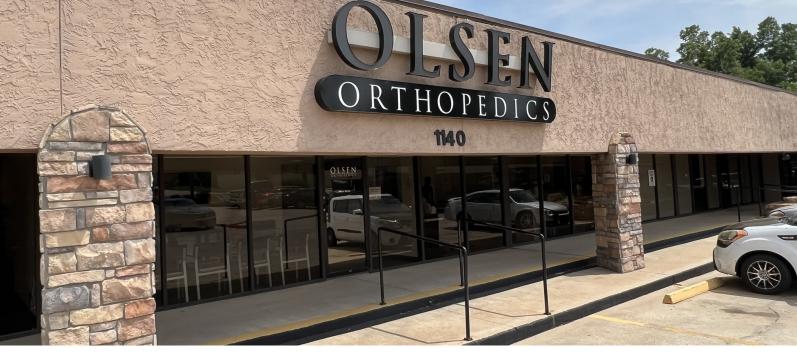

### **PROPERTY DESCRIPTION**

Regional Square is a neighborhood shopping center located on heavily trafficked Douglas Blvd just north of SE 15th St in Midwest City.

The property is about a mile north of I-40 east and mile and half from Tinker air force base. The center would be ideal for medical, fitness, restaurants or service tenants.

| SPACES            | SPACE SIZE | LEASE RATE   |
|-------------------|------------|--------------|
| Suite 1120        | 970 SF     | \$8.00 SF/yr |
| Suite 1122        | 970 SF     | \$8.00 SF/yr |
| Suite 1120 & 1122 | 1,940 SF   | \$8.00 SF/yr |
| Suite 1156        | 1,267 SF   | \$8.00 SF/yr |