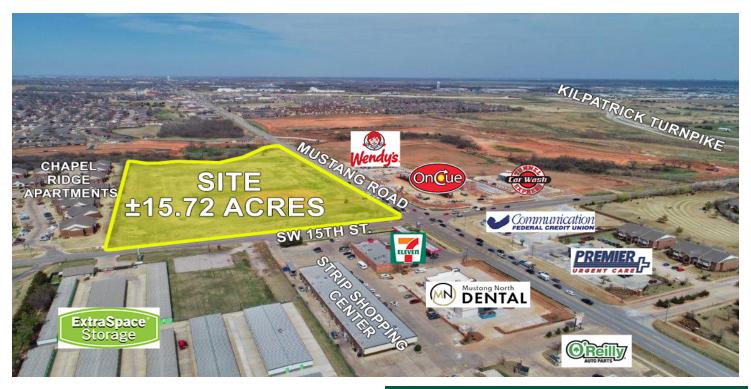

## PROPERTY OVERVIEW

Excellent location for retail development. Site has all utilities and is zoned for commercial use. The site offers approximately 1270 feet frontage on Mustang Road and approximately 564 feet frontage on SW 15th Street. Former oil well and tank site have been removed with surface rights reverting to the land owner.

## LOCATION OVERVIEW

NW Corner of SW 15th Street and Mustang Road. Major development of Mustang Creek Crossing is on the east side of Mustang Road. Approximately one mile south of the interchange of I-40 and Mustang Road. A Mustang Middle School and a Mustang Grade School are located approximately 1/2 mile east of the property on SW 15th Street. An off / on ramp to the Kilpatrick Turnpike is on SW 15th Street approximately 3/4 mile east of the property. Major development of the area is underway with OnCue, Wendy's, 7-Eleven, O'Reily's, and numerous other major retailers under development.