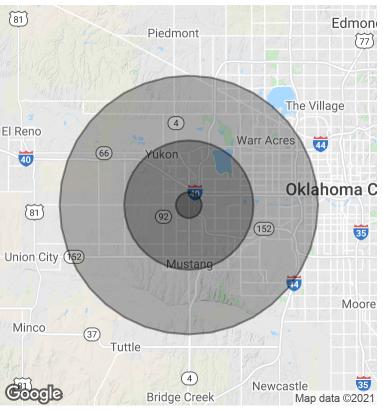

## SW 15th & Mustang Road

SW 15th & Mustang Road Yukon, OK 73099 (Oklahoma City)

| DEMOGRAPHICS (per 2010 Census; 5 Miles Radius) |           |
|------------------------------------------------|-----------|
| Total Population                               | 225,630   |
| Population Density                             | 225,630   |
| Median Age                                     | 35.0      |
| Median Age (Male)                              | 34.8      |
| Median Age (Female)                            | 35.9      |
| Total Households                               | 86,681    |
| # of Persons Per HH                            | 2.6       |
| Average HH Income                              | \$60,389  |
| Average House Value                            | \$143,169 |
|                                                |           |