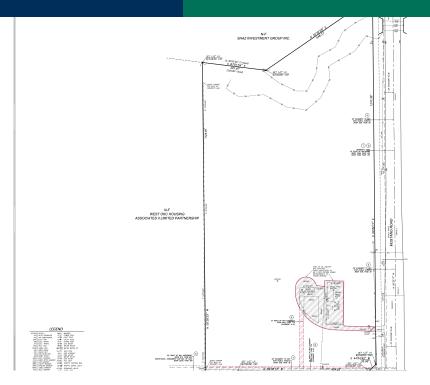

## SW 15th & Mustang Road

SW 15th & Mustang Road, Oklahoma City

LAND SPACE NOW AVAILABLE

**Ground Lease** 

Minimum 5 Acres / price to be determined

Lot Size: Devisable Into Two Lots Of 7.64 Acres Each

APN#

15.28 Acres

## PROPERTY OVERVIEW

Excellent location for retail development. Site has all utilities and is zoned for commercial use. The site offers approximately 1270 feet frontage on Mustang Road and approximately 564 feet frontage on SW 15th Street. Former oil well and tank site have been removed with surface rights reverting to the land owner.