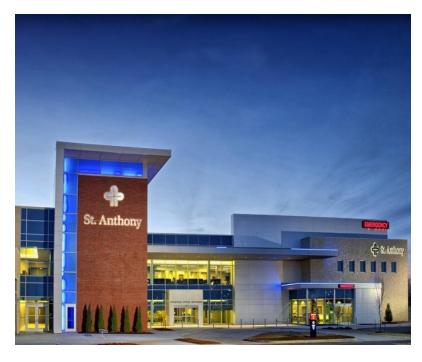

## SAINT ANTHONY MUSTANG HEALTHPLEX

## 201 South Sara Rd, Mustang, OK 73064

The St. Anthony Mustang Healthplex is conveniently located at

the intersection of Sara Road and Highway 152. Approximately 15,895 square feet remaining space is situated on the first floor, and connected to the three story Healthplex. Large bay

depths and limited structural columns allow for a flexible space

Located at the heart of Mustang retail, adjacent to Wal-Mart

layout. Energy efficient geo-thermal HVAC system.