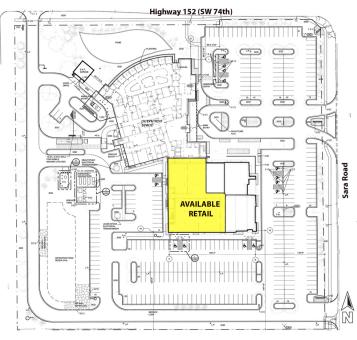

## 201 South Sara Rd, Mustang, OK 73064

The St. Anthony Mustang Healthplex is conveniently located at

the intersection of Sara Road and Highway 152. Approximately 15,895 square feet remaining space is situated on the first floor, and connected to the three story Healthplex. Large bay

depths and limited structural columns allow for a flexible space

Located at the heart of Mustang retail, adjacent to Wal-Mart

layout. Energy efficient geo-thermal HVAC system.