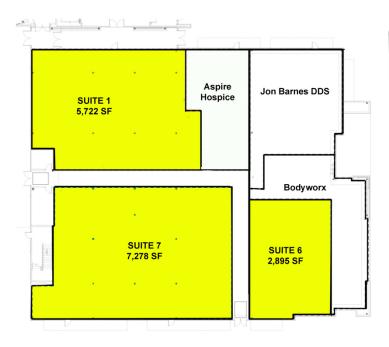

### RETAIL SPACE AVAILABLE ON FIRST FLOOR

Available SF:

**Suite 1** 5.722 SF

**Suite 6** 2.895 SF

**Suite 7** 7.278 SF

**Lease Rate:** Negotiable Great visibility and access

**Building Size:** 82,000 SF Sara Road provides access to Newcastle, Tuttle, Blanchard