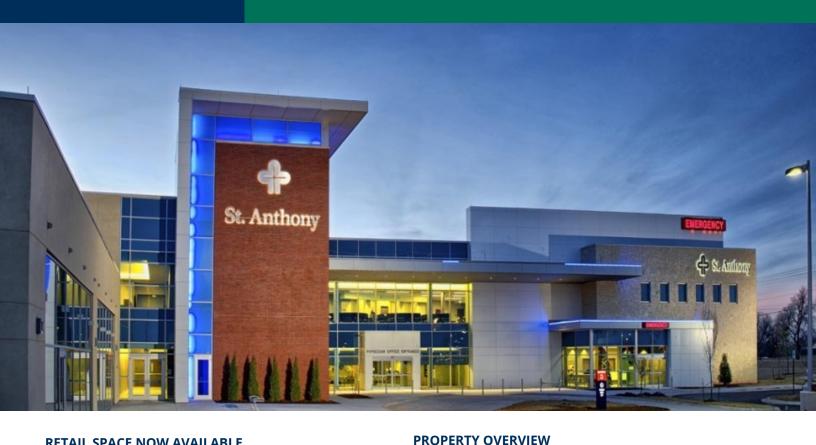

## **RETAIL SPACE NOW AVAILABLE**

| Lease Rate:    | Negotiable          | The St. Anthony Mustang Healthplex is conveniently located a the intersection of Sara Road and Highway 152. Approximately        |  |
|----------------|---------------------|----------------------------------------------------------------------------------------------------------------------------------|--|
| Available SF:  | 2,895 - 7,278 SF    | 15,895 square feet remaining space is situated on the first floo<br>and connected to the three story Healthplex. Large bay depth |  |
| Suite 1:       | 5,722 SF            | and limited structural columns allow for a flexible space layout.<br>Energy efficient geo-thermal HVAC system.                   |  |
| Suite 6:       | 2,895 SF            | Located at the heart of Mustang retail, adjacent to Wal-Mart                                                                     |  |
| Suite 7:       | 7,278 SF            | SuperCenter and Lowe's.                                                                                                          |  |
| Building Size: | 82,000 SF           | Great visibility and access                                                                                                      |  |
| Year Built:    | 2014                | Sara Road provides access to Newcastle, Tuttle, Blanchard and Minco traffic.                                                     |  |
| Cross Streets: | S Sara Rd & SW 74th |                                                                                                                                  |  |