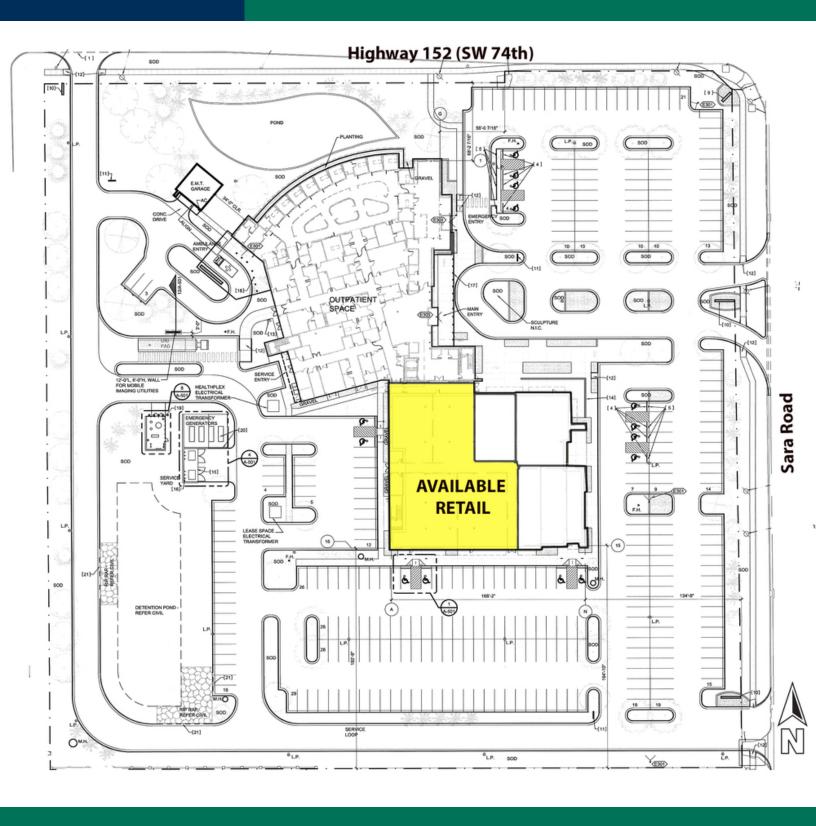

## **RETAIL SPACE NOW AVAILABLE**

| Lease Rate:    | Negotiable          | The St. Anthony Mustang Healthplex is conveniently located a the intersection of Sara Road and Highway 152. Approximately        |  |
|----------------|---------------------|----------------------------------------------------------------------------------------------------------------------------------|--|
| Available SF:  | 2,895 - 7,278 SF    | 15,895 square feet remaining space is situated on the first floo<br>and connected to the three story Healthplex. Large bay depth |  |
| Suite 1:       | 5,722 SF            | and limited structural columns allow for a flexible space layout.<br>Energy efficient geo-thermal HVAC system.                   |  |
| Suite 6:       | 2,895 SF            | Located at the heart of Mustang retail, adjacent to Wal-Mart                                                                     |  |
| Suite 7:       | 7,278 SF            | SuperCenter and Lowe's.                                                                                                          |  |
| Building Size: | 82,000 SF           | Great visibility and access                                                                                                      |  |
| Year Built:    | 2014                | Sara Road provides access to Newcastle, Tuttle, Blanchard and Minco traffic.                                                     |  |
| Cross Streets: | S Sara Rd & SW 74th |                                                                                                                                  |  |