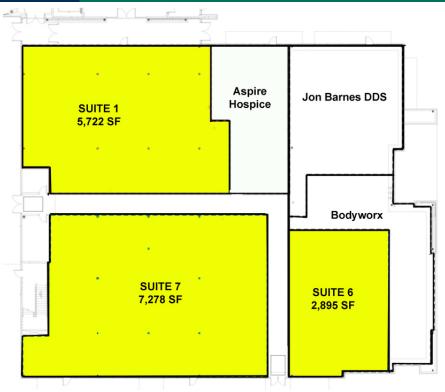

## **RETAIL SPACE NOW AVAILABLE**

| Lease Rate:    | Negotiable          | The St. Anthony Mustang Healthplex is conveniently located a the intersection of Sara Road and Highway 152. Approximately        |  |
|----------------|---------------------|----------------------------------------------------------------------------------------------------------------------------------|--|
| Available SF:  | 2,895 - 7,278 SF    | 15,895 square feet remaining space is situated on the first floo<br>and connected to the three story Healthplex. Large bay depth |  |
| Suite 1:       | 5,722 SF            | and limited structural columns allow for a flexible space layout.<br>Energy efficient geo-thermal HVAC system.                   |  |
| Suite 6:       | 2,895 SF            | Located at the heart of Mustang retail, adjacent to Wal-Mart                                                                     |  |
| Suite 7:       | 7,278 SF            | SuperCenter and Lowe's.                                                                                                          |  |
| Building Size: | 82,000 SF           | Great visibility and access                                                                                                      |  |
| Year Built:    | 2014                | Sara Road provides access to Newcastle, Tuttle, Blanchard and Minco traffic.                                                     |  |
| Cross Streets: | S Sara Rd & SW 74th |                                                                                                                                  |  |