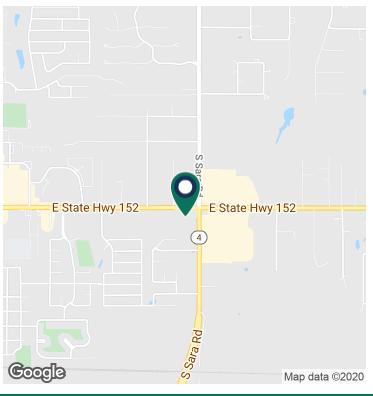

#### **RETAIL SPACE NOW AVAILABLE**

| Lease Rate:    | Negotiable          | The St. Anthony Mustang Healthplex is conveniently located a the intersection of Sara Road and Highway 152. Approximatel                                                                                                                  |  |
|----------------|---------------------|-------------------------------------------------------------------------------------------------------------------------------------------------------------------------------------------------------------------------------------------|--|
| Available SF:  | 2,895 - 7,278 SF    | 15,895 square feet remaining space is situated on the first floor and connected to the three story Healthplex. Large bay depth and limited structural columns allow for a flexible space layout Energy efficient geo-thermal HVAC system. |  |
| Suite 1:       | 5,722 SF            |                                                                                                                                                                                                                                           |  |
| Suite 6:       | 2,895 SF            | Located at the heart of Mustang retail, adjacent to Wal-Mart                                                                                                                                                                              |  |
| Suite 7:       | 7,278 SF            | SuperCenter and Lowe's.                                                                                                                                                                                                                   |  |
| Building Size: | 82,000 SF           | Great visibility and access                                                                                                                                                                                                               |  |
| Year Built:    | 2014                | Sara Road provides access to Newcastle, Tuttle, Blanchard and Minco traffic.                                                                                                                                                              |  |
| Cross Streets: | S Sara Rd & SW 74th |                                                                                                                                                                                                                                           |  |

### **TRAFFIC COUNTS (PER ACOG)**

| Sara Rd           | North / South | 12,500 |
|-------------------|---------------|--------|
| Hwy 152 (SW 74th) | East/West     | 23,600 |

EV ERNST 405.843.7474 eernst@priceedwards.com priceedwards.com GIRMA MOANING 405.239.1244 gmoaning@priceedwards.com priceedwards.com