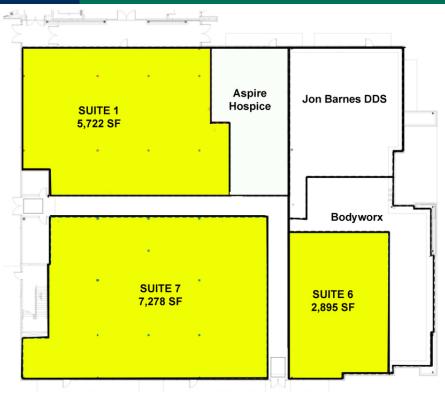

#### **RETAIL SPACE NOW AVAILABLE**

| Lease Rate:    | Negotiable          | The St. Anthony Mustang Healthplex is conveniently located a the intersection of Sara Road and Highway 152. Approximatel                                                                                                                  |  |
|----------------|---------------------|-------------------------------------------------------------------------------------------------------------------------------------------------------------------------------------------------------------------------------------------|--|
| Available SF:  | 2,895 - 7,278 SF    | 15,895 square feet remaining space is situated on the first floor and connected to the three story Healthplex. Large bay depth and limited structural columns allow for a flexible space layout Energy efficient geo-thermal HVAC system. |  |
| Suite 1:       | 5,722 SF            |                                                                                                                                                                                                                                           |  |
| Suite 6:       | 2,895 SF            | Located at the heart of Mustang retail, adjacent to Wal-Mart                                                                                                                                                                              |  |
| Suite 7:       | 7,278 SF            | SuperCenter and Lowe's.                                                                                                                                                                                                                   |  |
| Building Size: | 82,000 SF           | Great visibility and access                                                                                                                                                                                                               |  |
| Year Built:    | 2014                | Sara Road provides access to Newcastle, Tuttle, Blanchard and Minco traffic.                                                                                                                                                              |  |
| Cross Streets: | S Sara Rd & SW 74th |                                                                                                                                                                                                                                           |  |