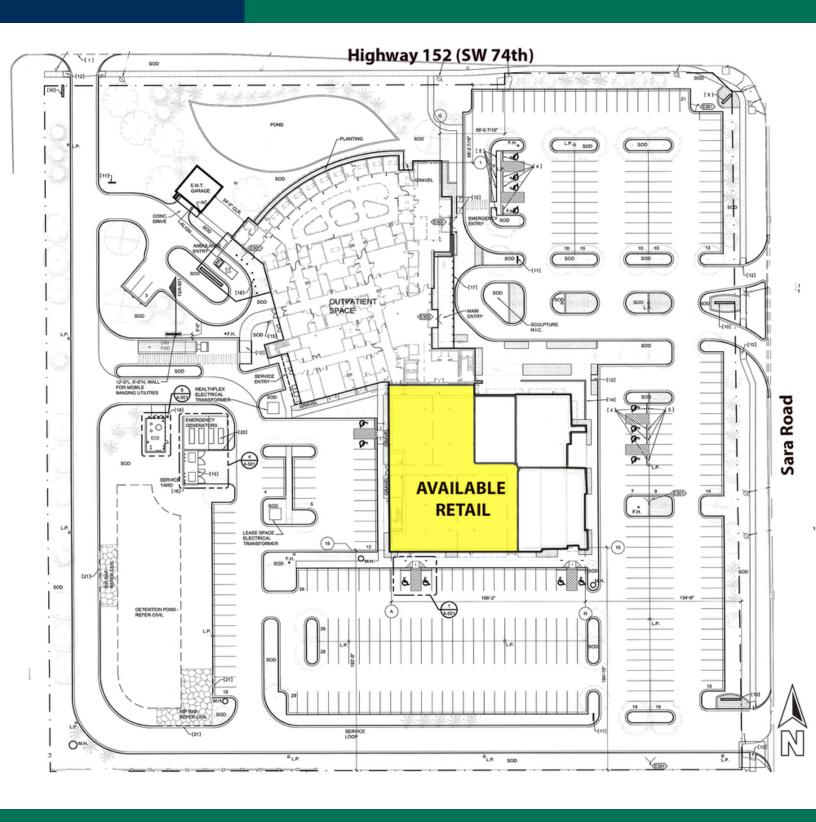

#### **RETAIL SPACE NOW AVAILABLE**

| Lease Rate:    | Negotiable          | The St. Anthony Mustang Healthplex is conveniently located a the intersection of Sara Road and Highway 152. Approximatel                                                                                                                  |  |
|----------------|---------------------|-------------------------------------------------------------------------------------------------------------------------------------------------------------------------------------------------------------------------------------------|--|
| Available SF:  | 2,895 - 7,278 SF    | 15,895 square feet remaining space is situated on the first floor and connected to the three story Healthplex. Large bay depth and limited structural columns allow for a flexible space layout Energy efficient geo-thermal HVAC system. |  |
| Suite 1:       | 5,722 SF            |                                                                                                                                                                                                                                           |  |
| Suite 6:       | 2,895 SF            | Located at the heart of Mustang retail, adjacent to Wal-Mart                                                                                                                                                                              |  |
| Suite 7:       | 7,278 SF            | SuperCenter and Lowe's.                                                                                                                                                                                                                   |  |
| Building Size: | 82,000 SF           | Great visibility and access                                                                                                                                                                                                               |  |
| Year Built:    | 2014                | Sara Road provides access to Newcastle, Tuttle, Blanchard and Minco traffic.                                                                                                                                                              |  |
| Cross Streets: | S Sara Rd & SW 74th |                                                                                                                                                                                                                                           |  |