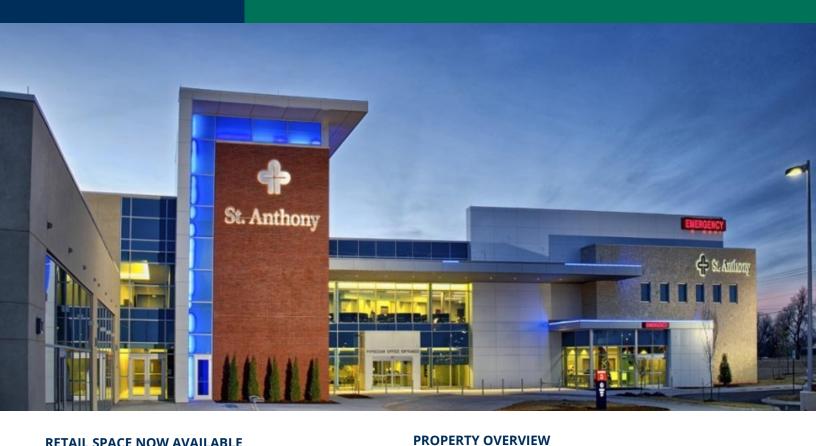

#### **RETAIL SPACE NOW AVAILABLE**

| Lease Rate:    | Negotiable          | The St. Anthony Mustang Healthplex is conveniently located a the intersection of Sara Road and Highway 152. Approximatel                                                                                                                  |  |
|----------------|---------------------|-------------------------------------------------------------------------------------------------------------------------------------------------------------------------------------------------------------------------------------------|--|
| Available SF:  | 2,895 - 7,278 SF    | 15,895 square feet remaining space is situated on the first floor and connected to the three story Healthplex. Large bay depth and limited structural columns allow for a flexible space layout Energy efficient geo-thermal HVAC system. |  |
| Suite 1:       | 5,722 SF            |                                                                                                                                                                                                                                           |  |
| Suite 6:       | 2,895 SF            | Located at the heart of Mustang retail, adjacent to Wal-Mart                                                                                                                                                                              |  |
| Suite 7:       | 7,278 SF            | SuperCenter and Lowe's.                                                                                                                                                                                                                   |  |
| Building Size: | 82,000 SF           | Great visibility and access                                                                                                                                                                                                               |  |
| Year Built:    | 2014                | Sara Road provides access to Newcastle, Tuttle, Blanchard and Minco traffic.                                                                                                                                                              |  |
| Cross Streets: | S Sara Rd & SW 74th |                                                                                                                                                                                                                                           |  |