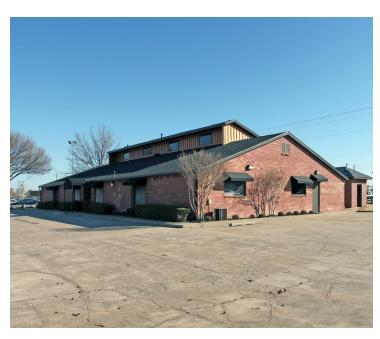

# OFFICE FOR SALE OR LEASE - 7,000+ SF - SW OKLAHOMA CITY 3300 S Lakeside Drive Oklahoma City, OK 73179

SALE PRICE \$800,000

#### PROPERTY OVERVIEW

3300 S Lakeside Drive features over 15 offices over 7000+ Sf of Class B office space in Southwest Oklahoma City. Located one block west of Meridan Avenue south of SW 29th St this property includes ADA compliant bathrooms, a large conference room, a large kitchenette/breakroom, and several multi-desk open spaces. The office is partially furnished with desks, filing cabinets, cubicles, and a large conference table, and is wired for Cox Cable phone and internet. Upstairs is built out for additional office space or storage.