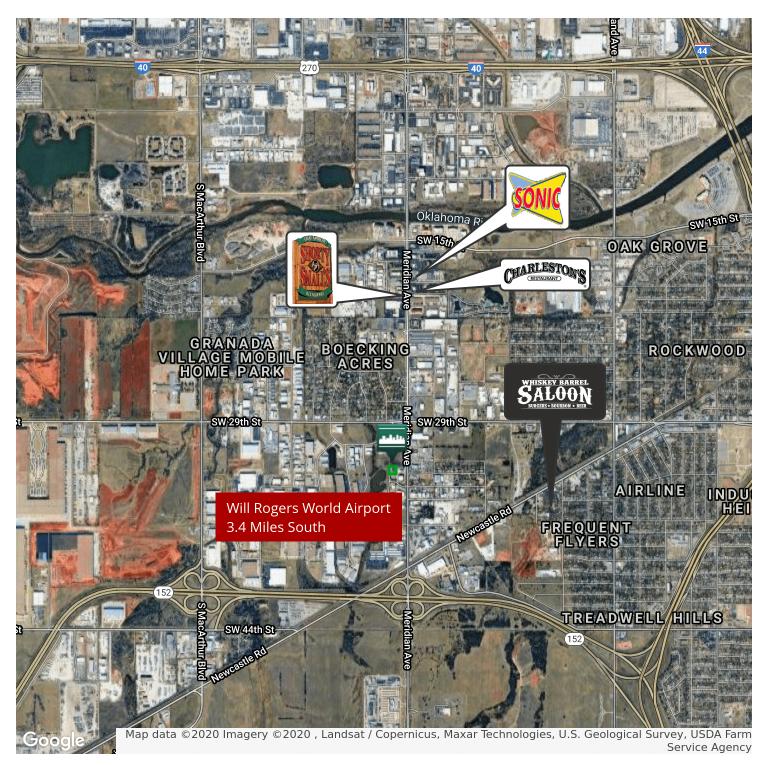

#### PROPERTY OVERVIEW

3300 S Lakeside Drive features over 15 offices over 7000+ Sf of Class B office space in Southwest Oklahoma City. Located one block west of Meridan Avenue south of SW 29th St this property includes ADA compliant bathrooms, a large conference room, a large kitchenette/breakroom, and several multi-desk open spaces. The office is partially furnished with desks, filing cabinets, cubicles, and a large conference table, and is wired for Cox Cable phone and internet. Upstairs is built out for additional office space or storage.