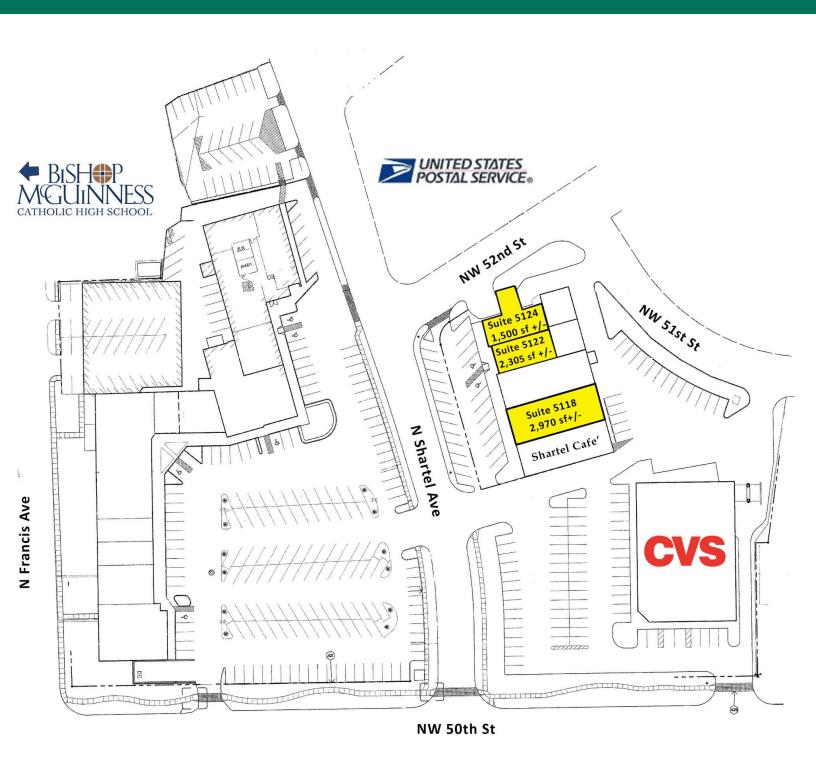

#### OFFERING SUMMARY

| Lease Rate     | \$18.00 SF/yr (NNN) |
|----------------|---------------------|
|                |                     |
| Available SF:  | 1,500 - 2,970 SF    |
|                |                     |
| Building Size: | 14,431 SF           |
|                |                     |

| SPACES | LEASE RATE    | SPACE SIZE | AVAILABLE |
|--------|---------------|------------|-----------|
| 5118   | \$18.00 SF/yr | 2,970 SF   | currently |
| 5122   | \$18.00 SF/yr | 2,305 SF   | 12/1/2024 |
| 5124   | \$18.00 SF/yr | 1,500 SF   | currently |