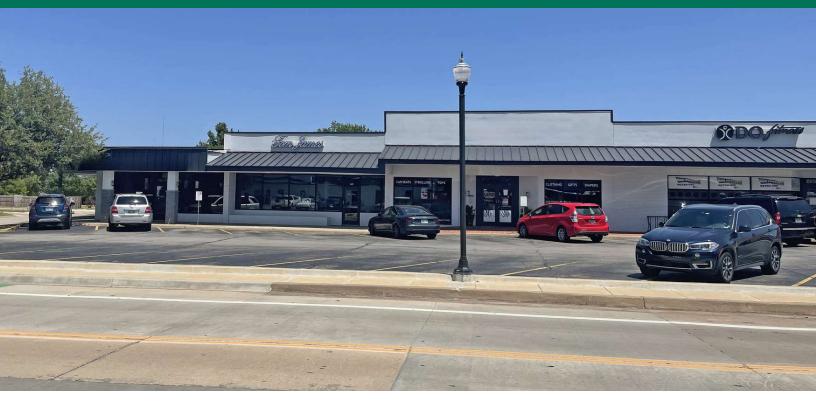

#### PROPERTY DESCRIPTION

The Shartel Plaza property is a unique combination of office and retail space. The building enjoys an excellent location just east of Bishop McGuinness High School on NW 50th Street, only a few blocks south of I-44 and North Western Avenue. The property provides ample free parking, on-site management, Cox Cable connectivity, is within walking distance of the Shartel Cafe and Hideaway Pizza as well as numerous other restaurants.

### PROPERTY HIGHLIGHTS

- Building signage available
- Located 2 blocks east of Western Ave
- Neighbors Bishop McGuiness High School
- · Nearby restaruants and shopping
- Easily accessible from the Broadway Extension