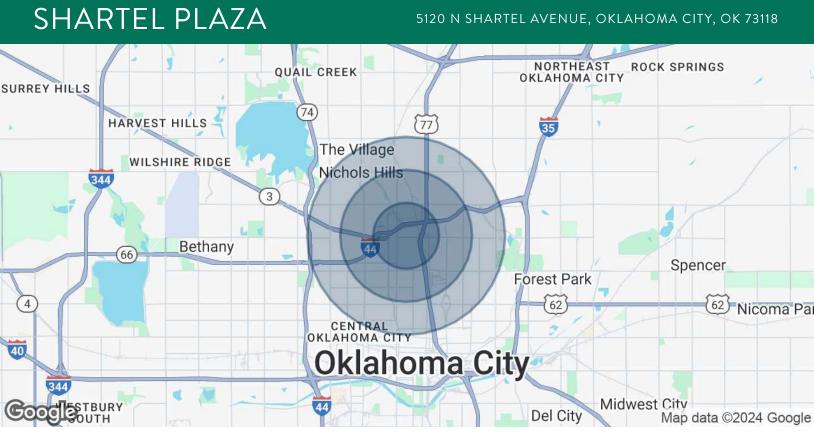

### **AARON DIEHL**

| POPULATION           | 1 MILE    | 2 MILES   | 3 MILES   |
|----------------------|-----------|-----------|-----------|
| Total Population     | 7,711     | 30,359    | 79,092    |
| Average Age          | 35.6      | 37.4      | 36.3      |
| Average Age (Male)   | 35.4      | 37.8      | 36.5      |
| Average Age (Female) | 34.0      | 36.7      | 36.2      |
| HOUSEHOLDS & INCOME  | 1 MILE    | 2 MILES   | 3 MILES   |
| Total Households     | 4,122     | 16,326    | 40,827    |
| # of Persons per HH  | 1.9       | 1.9       | 1.9       |
| Average HH Income    | \$86,962  | \$81,623  | \$74,989  |
| Average House Value  | \$282,237 | \$261,223 | \$221,481 |
| _                    |           |           |           |