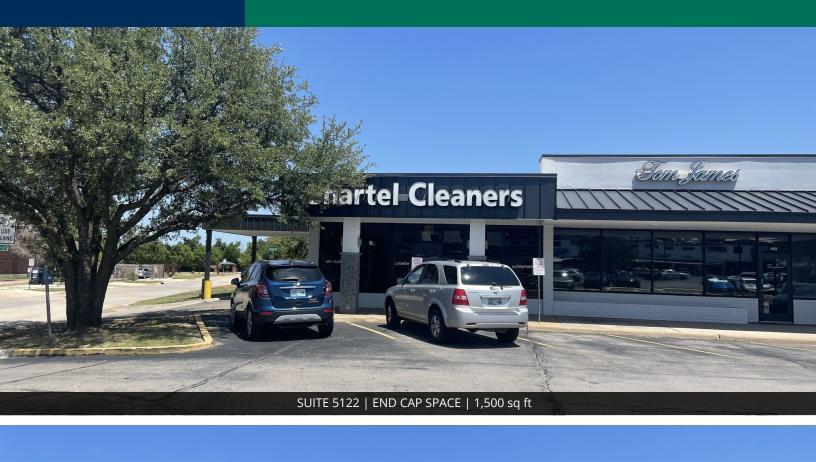

### **OFFERING SUMMARY**

| Lease Rate:           | \$16.00 SF/yr MG<br>with 3% annual<br>increases |
|-----------------------|-------------------------------------------------|
| Building Size:        | 14,431 SF                                       |
| Available SF:         | 1,500 - 3,200 SF                                |
| Suite 5122   End Cap: | 1,500 SF+/-                                     |
| Suite 5120   Inline:  | 3,200 SF+/-                                     |
| Year Built:           | 1990                                            |

The End Cap space features a drive thru and both of spaces are highly visible with easy access.