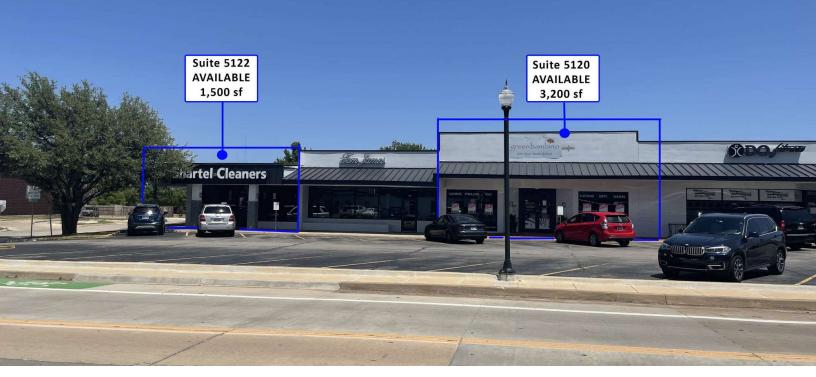

### **OFFERING SUMMARY**

| Lease Rate:           | \$16.00 SF/yr MG<br>with 3% annual<br>increases |
|-----------------------|-------------------------------------------------|
| Building Size:        | 14,431 SF                                       |
| Available SF:         | 1,500 - 3,200 SF                                |
| Suite 5122   End Cap: | 1,500 SF+/-                                     |
| Suite 5120   Inline:  | 3,200 SF+/-                                     |
| Year Built:           | 1990                                            |

### **PROPERTY OVERVIEW**

The Shartel Plaza property is a unique combination of office and retail space. The building enjoys an excellent location just east of Bishop McGuinness High School on NW 50th Street, only a few blocks south of I-44 and North Western Avenue. The property provides ample free parking, on-site management, Cox Cable connectivity, is within walking distance of the Shartel Cafe and Hideaway Pizza as well as numerous other restaurants.

The End Cap space features a drive thru and both of spaces are highly visible with easy access.

#### **PROPERTY HIGHLIGHTS**

- Building signage available
- Located 2 blocks east of Western Avenue
- Neighbors Bishop McGuinness High School
- Nearby restaurants and shopping
- Spacious parking lot
- Easily accessible from the Broadway Extension