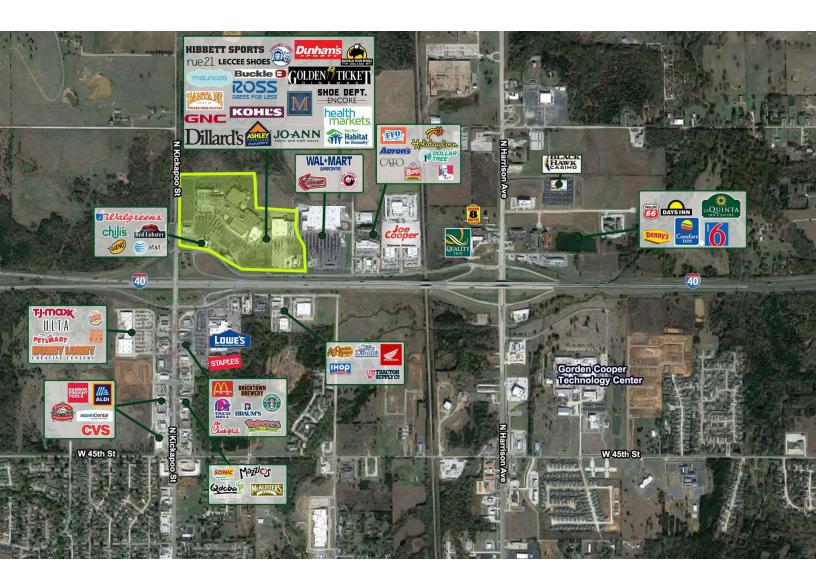

#### LOCATION DESCRIPTION

Shawnee Mall is a 219,307 SF retail hub at 4901 N Kickapoo Ave., Shawnee, OK 74804. You'll benefit from high visibility off I-40 and Kickapoo Street and a steady flow of more than 2,500,000 annual visitors.

Key leasing advantages:

- Established anchors: Ross, Ashley Furniture and Kohl's draw consistent foot traffic.
- Diverse tenant mix: Bath & Body Works, Claire's, Dunham's and Shoe Dept. Encore attract a wide customer base.
- On-site entertainment and dining: Golden Ticket Theater, Sakura and Santa Fe Cattle Company offer reasons for shoppers to stay longer.
- Strong market: Shawnee's population and local economy continue to grow, supporting stable retail performance.
- Nearby complementary uses: Grand Casino Hotel & Resort, FireLake Casino and multiple restaurants and hotels within 3 miles feed additional traffic to your storefront.