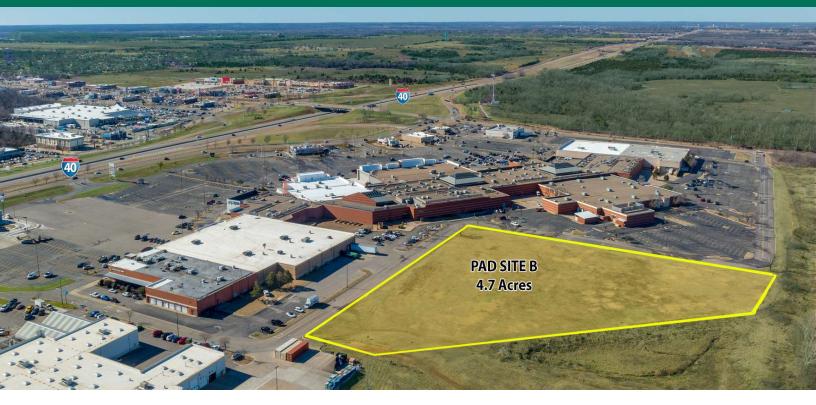

## SHAWNEE MALL PAD SITE

#### 4901 N KICKAPOO AVE, SHAWNEE, OK 74804

#### **PROPERTY DESCRIPTION**

Pad B is available For Ground Lease, Build To Suit or For Sale I 4.7 Acres

#### LOCATION DESCRIPTION

Shawnee Mall is a 219,307 SF retail hub at 4901 N Kickapoo Ave., Shawnee, OK 74804. You'll benefit from high visibility off I-40 and Kickapoo Street and a steady flow of more than 2,500,000 annual visitors.

#### OFFERING SUMMARY

| Sale Price:                   | \$600,000     |
|-------------------------------|---------------|
| Lease Rate:                   | Call for Rate |
| Available Acres - Pad Site B: | 4.7 Acres     |
| Mall Size:                    | 219,307 SF    |
|                               |               |