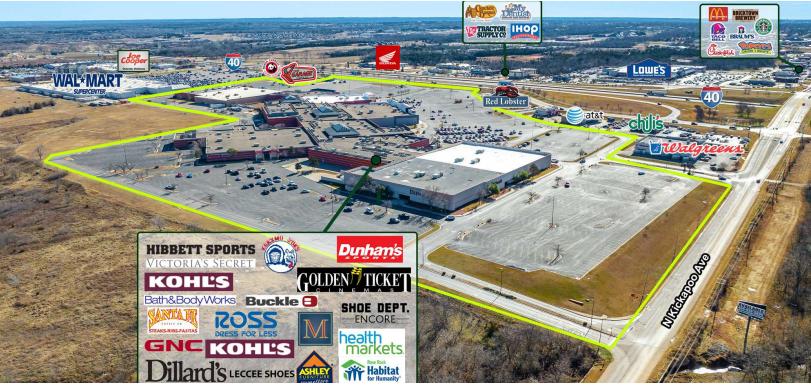

#### LOCATION DESCRIPTION

Shawnee Mall is a 219,307 SF retail hub at 4901 N Kickapoo Ave., Shawnee, OK 74804. You'll benefit from high visibility off I-40 and Kickapoo Street and a steady flow of more than 2,500,000 annual visitors.

Key leasing advantages:

- Established anchors: Ross, Ashley Furniture and Kohl's draw consistent foot traffic.
- Diverse tenant mix: Bath & Body Works, Claire's, Dunham's and Shoe Dept. Encore attract a wide customer base.
- On-site entertainment and dining: Golden Ticket Theater, Sakura and Santa Fe Cattle Company offer reasons for shoppers to stay longer.
- Strong market: Shawnee's population and local economy continue to grow, supporting stable retail performance.
- Nearby complementary uses: Grand Casino Hotel & Resort, FireLake Casino and multiple restaurants and hotels within 3 miles feed additional traffic to your storefront.

#### OFFERING SUMMARY

| Sale Price:                   | \$600,000     |
|-------------------------------|---------------|
| Lease Rate:                   | Call for Rate |
| Available Acres - Pad Site B: | 4.7 Acres     |
| Mall Size:                    | 219,307 SF    |
|                               |               |