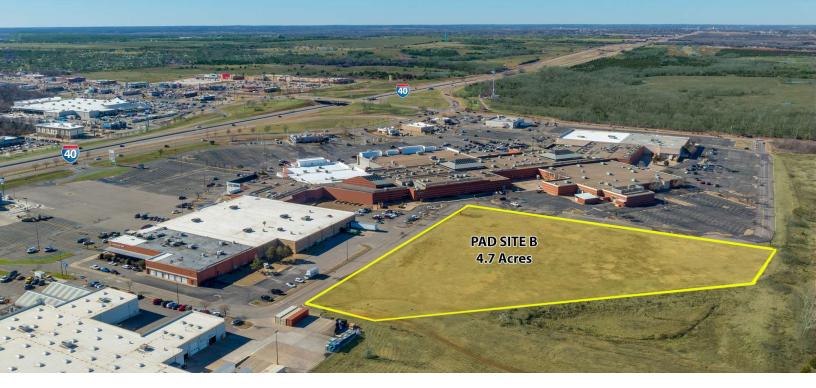

## SHAWNEE MALL PAD SITE

#### 4901 N KICKAPOO AVE, SHAWNEE, OK 74804

#### **PROPERTY DESCRIPTION**

Pad B is available For Ground Lease, Build To Suit or For Sale I 4.7 Acres

#### LOCATION DESCRIPTION

Shawnee Mall is a 219,307 SF retail hub at 4901 N Kickapoo Ave., Shawnee, OK 74804. You'll benefit from high visibility off I-40 and Kickapoo Street and a steady flow of more than 2,500,000 annual visitors.

#### OFFERING SUMMARY

| Sale Price:                   | \$600,000     |
|-------------------------------|---------------|
| Lease Rate:                   | Call for Rate |
| Available Acres - Pad Site B: | 4.7 Acres     |
| Mall Size:                    | 219,307 SF    |
|                               |               |