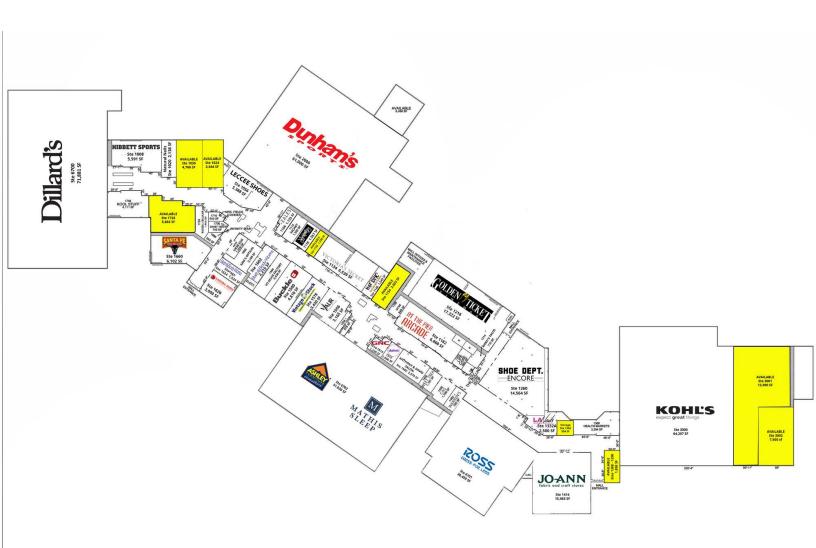

#### LOCATION DESCRIPTION

Shawnee Mall is a 219,307 SF retail hub at 4901 N Kickapoo Ave., Shawnee, OK 74804. You'll benefit from high visibility off I-40 and Kickapoo Street and a steady flow of more than 2,500,000 annual visitors.

Key leasing advantages:

- Established anchors: Ross, Ashley Furniture and Kohl's draw consistent foot traffic.
- Diverse tenant mix: Bath & Body Works, Claire's, Dunham's and Shoe Dept. Encore attract a wide customer base.
- On-site entertainment and dining: Golden Ticket Theater, Sakura and Santa Fe Cattle Company offer reasons for shoppers to stay longer.
- Strong market: Shawnee's population and local economy continue to grow, supporting stable retail performance.
- Nearby complementary uses: Grand Casino Hotel & Resort, FireLake Casino and multiple restaurants and hotels within 3 miles feed additional traffic to your storefront.