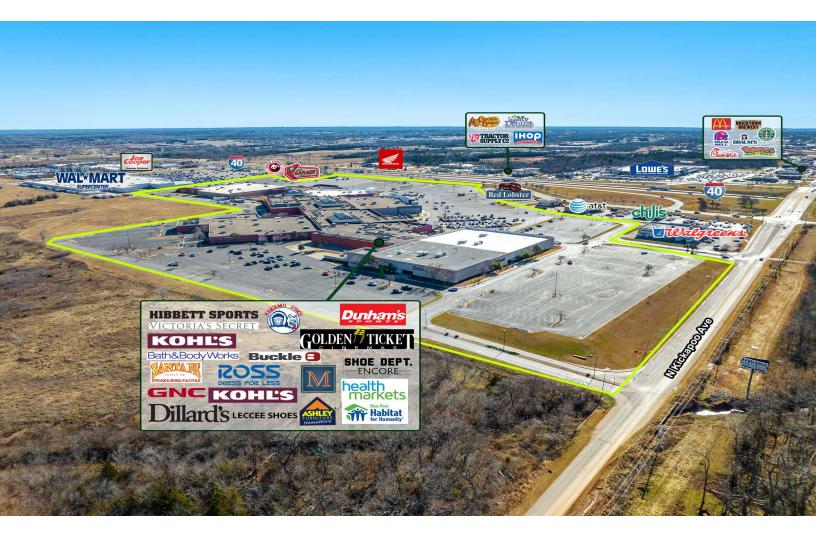

#### LOCATION DESCRIPTION

Shawnee Mall offers prime leasing opportunities in a 219,307 SF retail hub at 4901 N Kickapoo Ave., Shawnee, OK 74804. You'll benefit from high visibility off I-40 and Kickapoo Street and a steady flow of more than 2,500,000 annual visitors.

#### Highlights

• Established anchors: Ross, Ashley Furniture and Kohl's draw consistent foot traffic.

• Diverse tenant mix: Bath & Body Works, Claire's, Dunham's and Shoe Dept. Encore attract a wide customer base.

• On-site entertainment and dining: Golden Ticket Theater, Sakura and Santa Fe Cattle Company offer reasons for shoppers to stay longer.

• Strong market: Shawnee's population and local economy continue to grow, supporting stable retail performance.

• Nearby complementary uses: Grand Casino Hotel & Resort, FireLake Casino and multiple restaurants and hotels within 3 miles feed additional traffic to your storefront.

• New ownership group planning capital upgrades