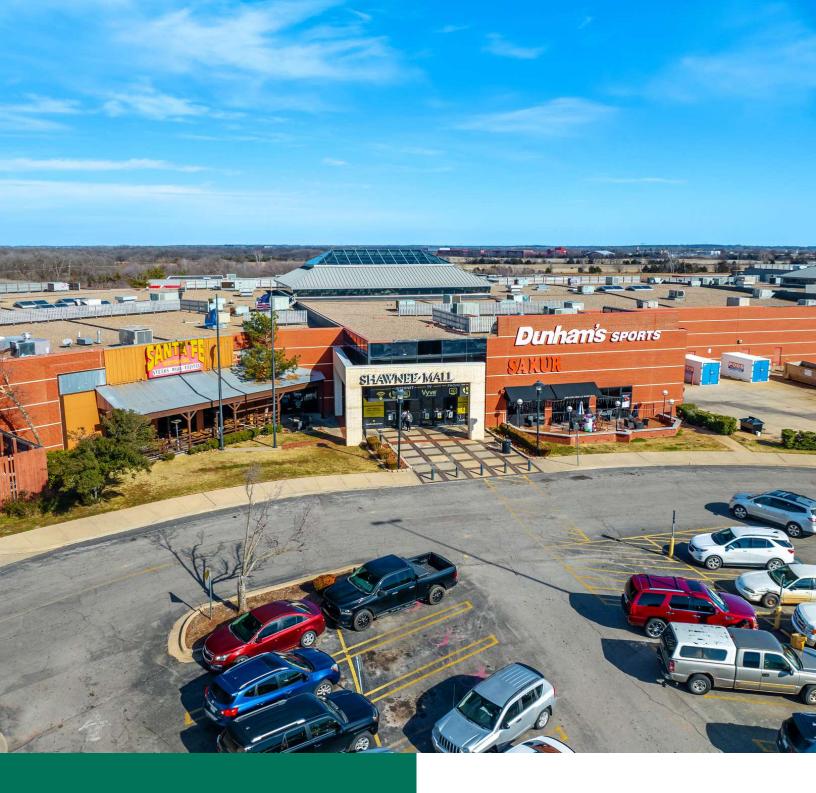

#### LOCATION DESCRIPTION

Shawnee Mall offers prime leasing opportunities in a 219,307 SF retail hub at 4901 N Kickapoo Ave., Shawnee, OK 74804. You'll benefit from high visibility off I-40 and Kickapoo Street and a steady flow of more than 2,500,000 annual visitors.

#### Highlights

• Established anchors: Ross, Ashley Furniture and Kohl's draw consistent foot traffic.

• Diverse tenant mix: Bath & Body Works, Claire's, Dunham's and Shoe Dept. Encore attract a wide customer base.

• On-site entertainment and dining: Golden Ticket Theater, Sakura and Santa Fe Cattle Company offer reasons for shoppers to stay longer.

• Strong market: Shawnee's population and local economy continue to grow, supporting stable retail performance.

• Nearby complementary uses: Grand Casino Hotel & Resort, FireLake Casino and multiple restaurants and hotels within 3 miles feed additional traffic to your storefront.

• New ownership group planning capital upgrades