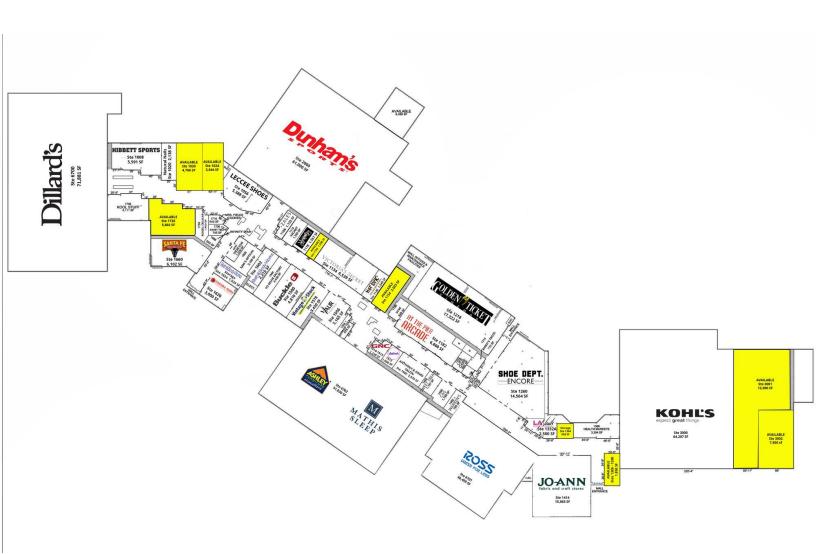

#### **OFFERING SUMMARY**

| Lease Rate:           | \$18.00 - 20.00 SF/yr (NNN) |
|-----------------------|-----------------------------|
| Pad Site - 60,000 SF: | Call for Pricing            |
| Available SF:         | 1,038 SF - 21,390           |

| SPACES    | LEASE RATE    | SPACE SIZE |
|-----------|---------------|------------|
| 1024      | \$18.00 SF/yr | 3,844 SF   |
| 1030      | \$18.00 SF/yr | 4,766 SF   |
| 1122      | \$18.00 SF/yr | 1,038 SF   |
| 1154      | \$18.00 SF/yr | 3,003 SF   |
| 1388-1390 | \$18.00 SF/yr | 1,858 SF   |
| 1728      | \$18.00 SF/yr | 5,602 SF   |
| 3002      | \$20.00 SF/yr | 7,500 SF   |
| 3001      | \$18.00 SF/yr | 13,890 SF  |