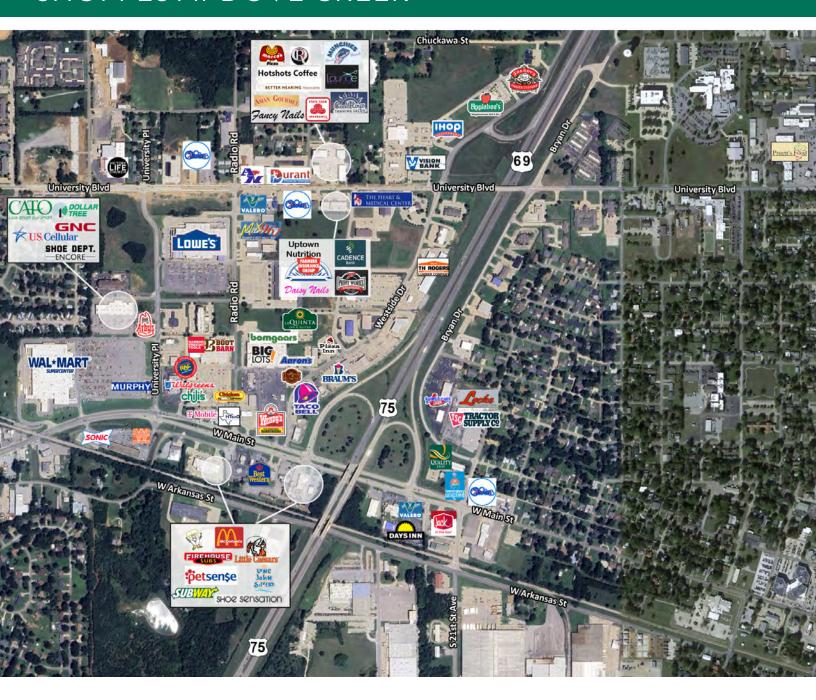

#### PROPERTY DESCRIPTION

Preleasing prime retail development near Durant High School with on/off access to Hwy 75. Durant, Oklahoma has been ranked the fastest growing rural city in Oklahoma. This beautiful "City of Magnolias" is the Gateway to the 12th largest lake in the United States, Lake Texoma, which spans two states and attracts more than 8 million tourist each year! Other tourist attractions include Choctaw Casino Resort, Magnolia Festival and Fort Washita. Durant is also home to Southeastern Oklahoma State University (enrollment of approximately 5,200), Headquarters of the Choctaw Nation of Oklahoma employing over 6,000 people. In addition to the Choctaw Nation, Durant's stable economy is fundamentally attributed to their large employment base. Major employers consist of Big Lots 1.2 million square foot distribution center, headquarters to First United bank (nation's largest privately held bank), Alliance Health, and CMC Steel.

An analysis of Retail Trends reflects a retail population trade area capture of 54,125 for General Merchandise and 67,713 for Restaurants/Food Services.