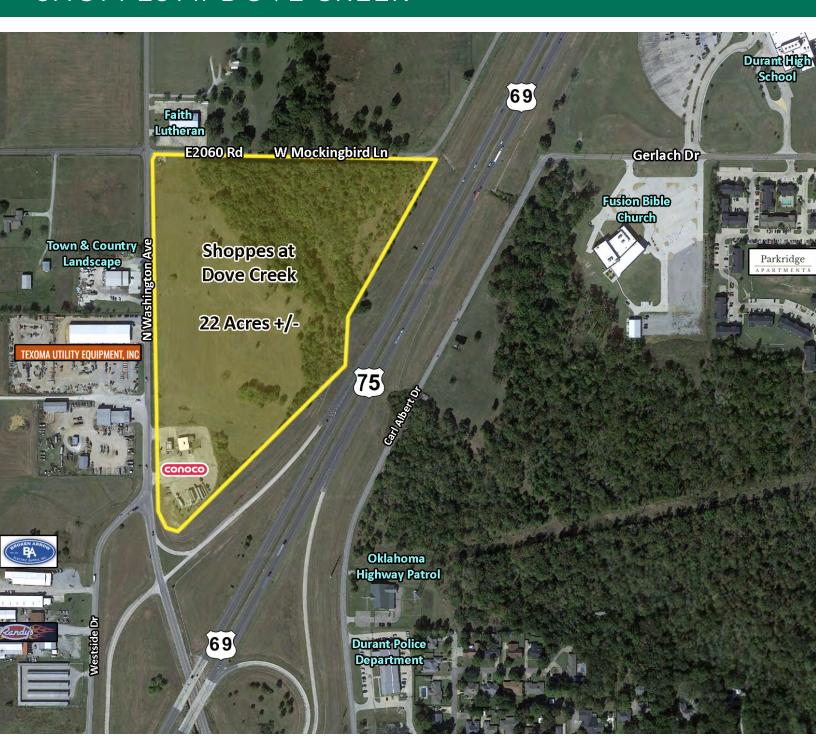

#### PROPERTY DESCRIPTION

Preleasing prime retail development near Durant High School with on/off access to Hwy 75. Durant, Oklahoma has been ranked the fastest growing rural city in Oklahoma. This beautiful "City of Magnolias" is the Gateway to the 12th largest lake in the United States, Lake Texoma, which spans two states and attracts more than 8 million tourist each year! Other tourist attractions include Choctaw Casino Resort, Magnolia Festival and Fort Washita. Durant is also home to Southeastern Oklahoma State University (enrollment of approximately 5,200), Headquarters of the Choctaw Nation of Oklahoma employing over 6,000 people. In addition to the Choctaw Nation, Durant's stable economy is fundamentally attributed to their large employment base. Major employers consist of Big Lots 1.2 million square foot distribution center, headquarters to First United bank (nation's largest privately held bank), Alliance Health, and CMC Steel.

#### OFFERING SUMMARY

| Lease Rate:   | Negotiable |
|---------------|------------|
|               |            |
| Available SF: | 150,000 SF |
|               |            |
| Lot Size:     | 22 Acres   |