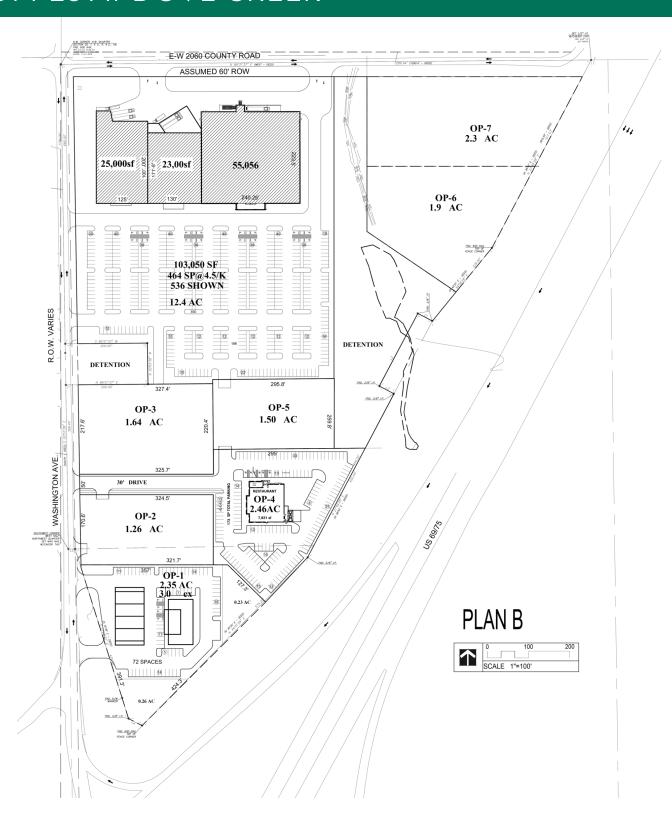

#### OFFERING SUMMARY

| Lease Rate:   | Negotiable |
|---------------|------------|
|               |            |
| Available SF: | 150,000 SF |
|               |            |
| Lot Size:     | 22 Acres   |