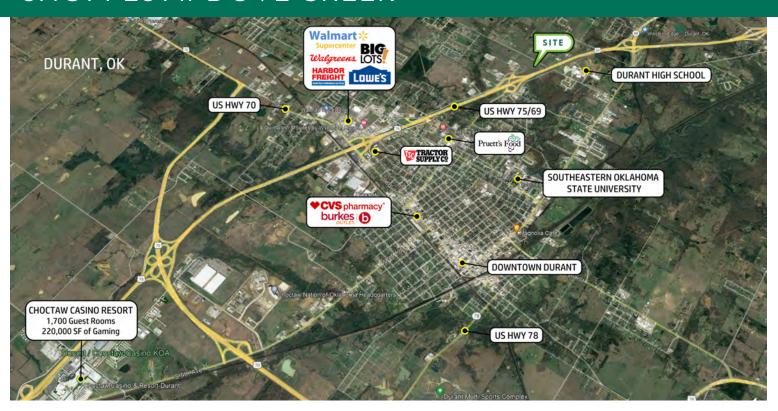

#### PROPERTY DESCRIPTION

Preleasing prime retail development near Durant High School with on/off access to Hwy 75. Durant, Oklahoma has been ranked the fastest growing rural city in Oklahoma. This beautiful "City of Magnolias" is the Gateway to the 12th largest lake in the United States, Lake Texoma, which spans two states and attracts more than 8 million tourist each year! Other tourist attractions include Choctaw Casino Resort, Magnolia Festival and Fort Washita. Durant is also home to Southeastern Oklahoma State University (enrollment of approximately 5,200), Headquarters of the Choctaw Nation of Oklahoma employing over 6,000 people. In addition to the Choctaw Nation, Durant's stable economy is fundamentally attributed to their large employment base. Major employers consist of Big Lots 1.2 million square foot distribution center, headquarters to First United bank (nation's largest privately held bank), Alliance Health, and CMC Steel.