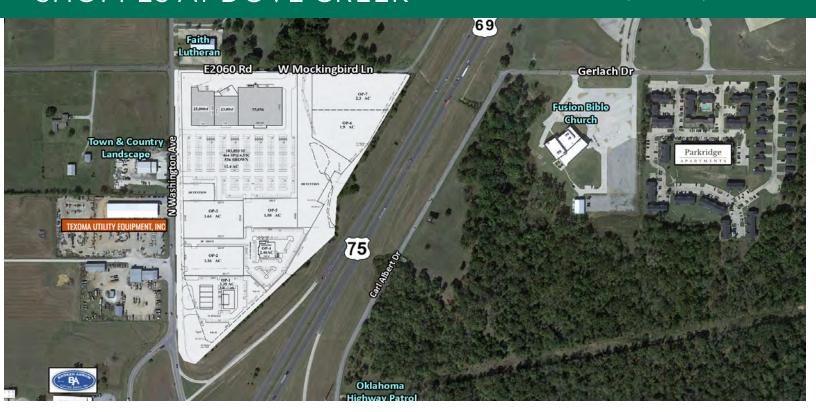

#### PROPERTY DESCRIPTION

Preleasing prime retail development near Durant High School with on/off access to Hwy 75. Durant, Oklahoma has been ranked the fastest growing rural city in Oklahoma. This beautiful "City of Magnolias" is the Gateway to the 12th largest lake in the United States, Lake Texoma, which spans two states and attracts more than 8 million tourist each year! Other tourist attractions include Choctaw Casino Resort, Magnolia Festival and Fort Washita. Durant is also home to Southeastern Oklahoma State University (enrollment of approximately 5,200), Headquarters of the Choctaw Nation of Oklahoma employing over 6,000 people. In addition to the Choctaw Nation, Durant's stable economy is fundamentally attributed to their large employment base. Major employers consist of Big Lots 1.2 million square foot distribution center, headquarters to First United bank (nation's largest privately held bank), Alliance Health, and CMC Steel.

#### OFFERING SUMMARY

| Lease Rate:   | Negotiable |
|---------------|------------|
|               |            |
| Available SF: | 150,000 SF |
|               |            |
| Lot Size:     | 22 Acres   |