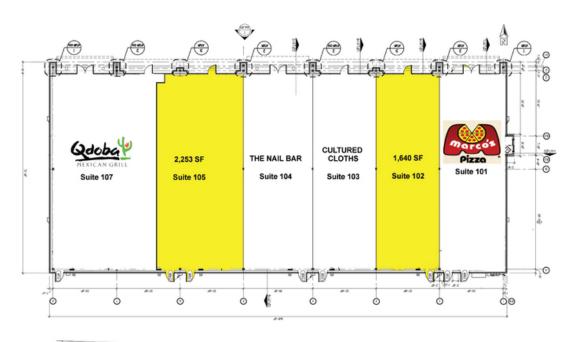

### **RETAIL SPACE NOW AVAILABLE**

| Lease Rate:              | Negotiable                          |
|--------------------------|-------------------------------------|
| Available SF:            | 1,640 - 2,253 SF                    |
| Suite 102:<br>Suite 105: | 1,640 SF<br>2,253 SF                |
| Lot Size:                | 2.54 Acres                          |
| Building Size:           | 11,880 SF                           |
| Sub Market:              | Edmond                              |
| Cross Streets:           | SW/C Interstate 35 & E<br>Covell Rd |
|                          | 04092020                            |