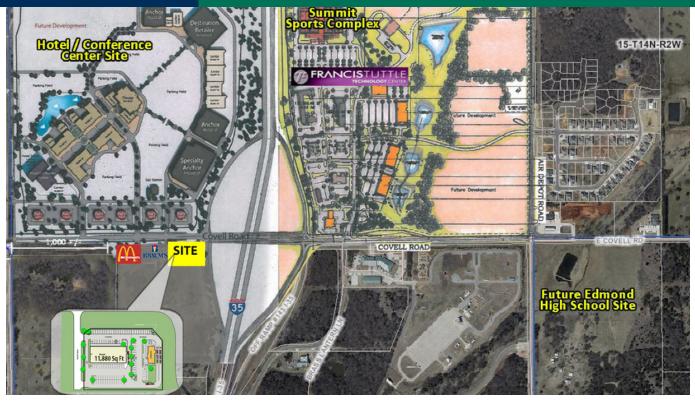

#### **PROPERTY OVERVIEW**

Shoppes at East Covell, is a newly constructed retail center. Great opportunity on Covell and I-35 directly adjacent from a Hilton Garden Inn Convention Center & Hotel and the approved Edmond Sports Complex. Located just west of Starbucks and east of Braum's and McDonald's, just a few miles from the newly developed Mercy Hospital and Integris Baptist Hospital.

Shoppes at East Covell is located at 2664 Exchange Dr. in Edmond, Oklahoma. The commercial development sits on the south west corner of I-35 and Covell in Edmond, Oklahoma. Edmond schools are expanding an Edmond East High School in the area, just east of the property.