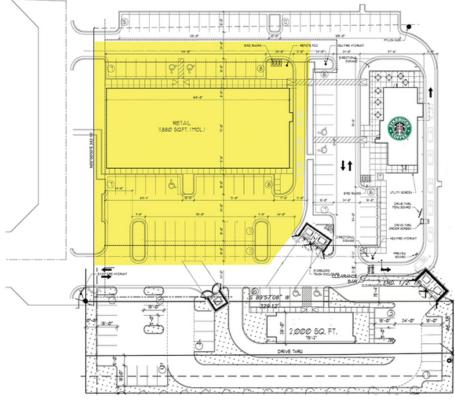

### **RETAIL SPACE NOW AVAILABLE**

| Lease Rate:              | Negotiable                          |
|--------------------------|-------------------------------------|
| Available SF:            | 1,640 - 2,253 SF                    |
| Suite 102:<br>Suite 105: | 1,640 SF<br>2,253 SF                |
| Lot Size:                | 2.54 Acres                          |
| Building Size:           | 11,880 SF                           |
| Sub Market:              | Edmond                              |
| Cross Streets:           | SW/C Interstate 35 & E<br>Covell Rd |
|                          | 04092020                            |

#### **PROPERTY OVERVIEW**

Shoppes at East Covell, is a newly constructed retail center. Great opportunity on Covell and I-35 directly adjacent from a Hilton Garden Inn Convention Center & Hotel and the approved Edmond Sports Complex. Located just west of Starbucks and east of Braum's and McDonald's, just a few miles from the newly developed Mercy Hospital and Integris Baptist Hospital.