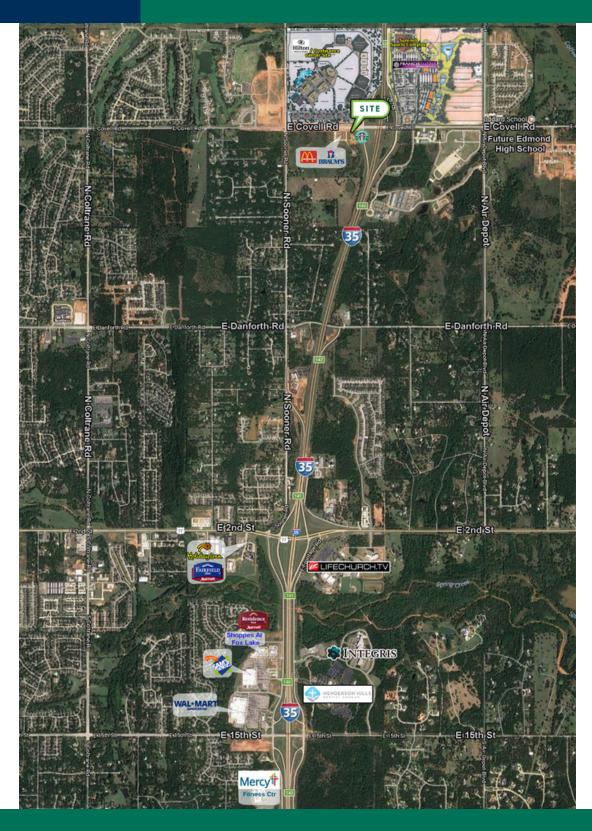

#### **PROPERTY OVERVIEW**

Shoppes at East Covell, is a newly constructed retail center. Great opportunity on Covell and I-35 directly adjacent from a Hilton Garden Inn Convention Center & Hotel and the approved Edmond Sports Complex. Located just west of Starbucks and east of Braum's and McDonald's, just a few miles from the newly developed Mercy Hospital and Integris Baptist Hospital.

Shoppes at East Covell is located at 2664 Exchange Dr. in Edmond, Oklahoma. The commercial development sits on the south west corner of I-35 and Covell in Edmond, Oklahoma. Edmond schools are expanding an Edmond East High School in the area, just east of the property.