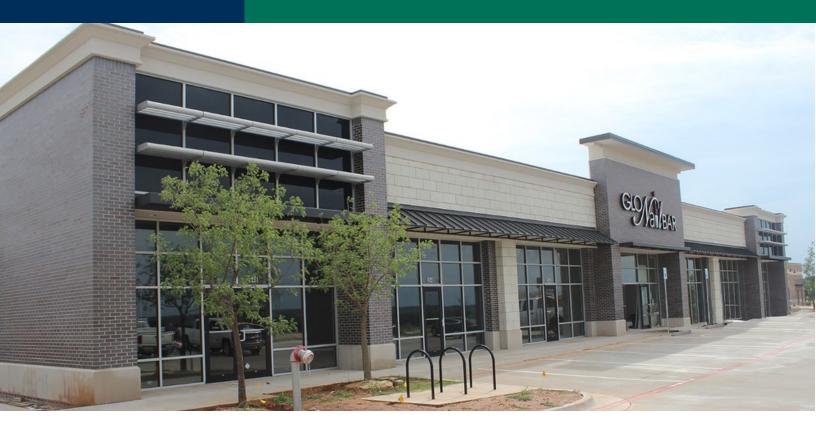

#### **PROPERTY OVERVIEW**

Shoppes at East Covell, is a newly constructed retail center. Great opportunity on Covell and I-35 directly adjacent from a Hilton Garden Inn Convention Center & Hotel and the approved Edmond Sports Complex. Located just west of Starbucks and east of Braum's and McDonald's, just a few miles from the newly developed Mercy Hospital and Integris Baptist Hospital.

Shoppes at East Covell is located at 2664 Exchange Dr. in Edmond, Oklahoma. The commercial development sits on the south west corner of I-35 and Covell in Edmond, Oklahoma. Edmond schools are expanding an Edmond East High School in the area, just east of the property.