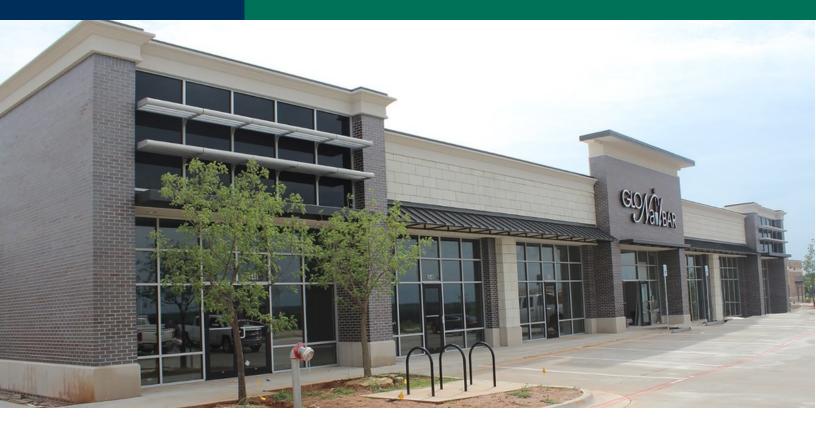

### **PROPERTY OVERVIEW**

Shoppes at East Covell, is a newly constructed retail center. Great opportunity on Covell and I-35 directly adjacent from a Hilton Garden Inn Convention Center & Hotel and the approved Edmond Sports Complex. Located just west of Starbucks and east of Braum's and McDonald's, just a few miles from the newly developed Mercy Hospital and Integris Baptist Hospital.

Shoppes at East Covell is located at 2664 Exchange Dr. in Edmond, Oklahoma. The commercial development sits on the south west corner of I-35 and Covell in Edmond, Oklahoma. Edmond schools are expanding an Edmond East High School in the area, just east of the property.