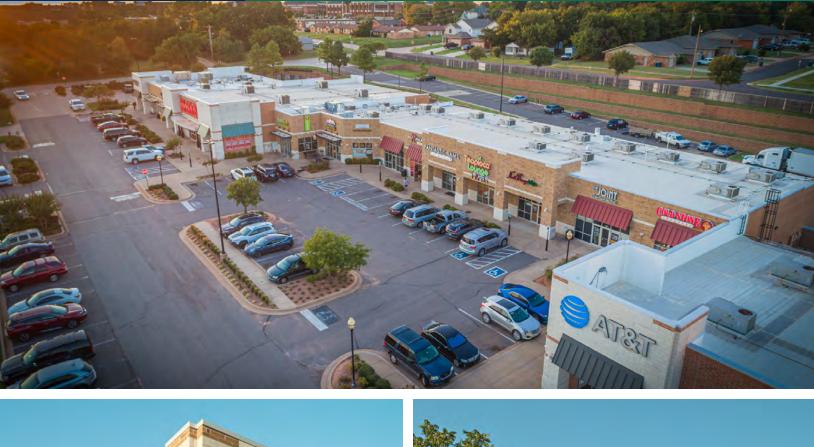

#### Shoppes At Edmond University 1141 E 2nd St, Edmond, OK 73034

| OFFERING SUMMARY |                     | PROPERTY OVERVIEW                                                            |                              |                                                                    |  |
|------------------|---------------------|------------------------------------------------------------------------------|------------------------------|--------------------------------------------------------------------|--|
| Lease Rate:      | \$22.00 SF/yr (NNN) |                                                                              | 2                            | at 2nd and Bryant in Edmond (the a neighborhood center anchored by |  |
| Building Size:   | 77,543 SF           | •                                                                            | hborhood Market.             |                                                                    |  |
| Available SF:    | 10,000 SF           | The center's c                                                               | urrent tenancy include Pei W | ei Asian Diner, AT&T and many more.                                |  |
| Lot Size:        | 4.89 Acres          | Directly adjacent to the University of Central Oklahoma, 16,910 students and |                              |                                                                    |  |
| Submarket:       | Edmond              | across from OU Medical Center (300 beds)                                     |                              |                                                                    |  |
|                  | 02102023            | SPACES                                                                       | LEASE RATE                   | SPACE SIZE                                                         |  |