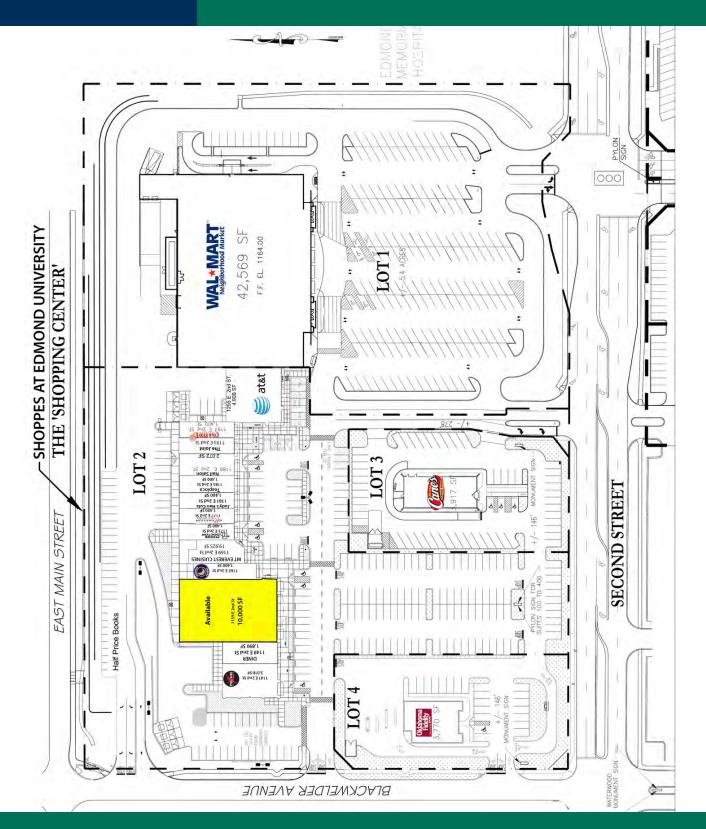

| 2102023 | SPACES | LEASE RATE    | SPACE SIZE |  |
|---------|--------|---------------|------------|--|
|         | 1159   | \$22.00 SF/yr | 10,000 SF  |  |

The information contained herein is from sources deemed reliable. No representation is made to