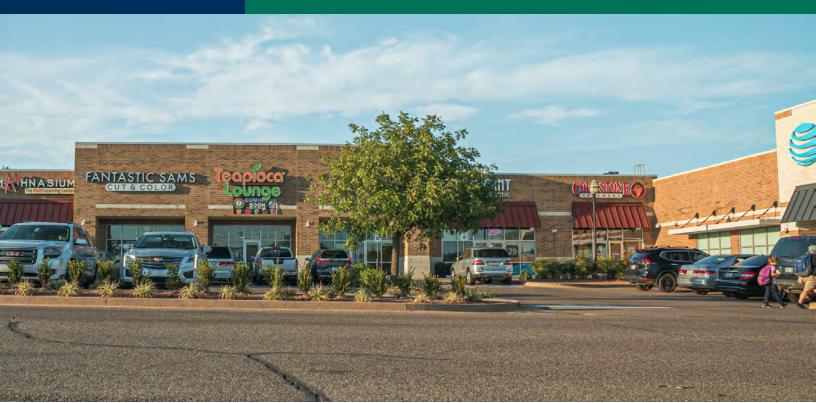

#### Shoppes At Edmond University 1141 E 2nd St, Edmond, OK 73034

| OFFERING SUMMARY |                     | PROPERTY OVERVIEW                                                            |                              |                                                                    |  |
|------------------|---------------------|------------------------------------------------------------------------------|------------------------------|--------------------------------------------------------------------|--|
| Lease Rate:      | \$22.00 SF/yr (NNN) |                                                                              | 2                            | at 2nd and Bryant in Edmond (the a neighborhood center anchored by |  |
| Building Size:   | 77,543 SF           | •                                                                            | hborhood Market.             |                                                                    |  |
| Available SF:    | 10,000 SF           | The center's c                                                               | urrent tenancy include Pei W | ei Asian Diner, AT&T and many more.                                |  |
| Lot Size:        | 4.89 Acres          | Directly adjacent to the University of Central Oklahoma, 16,910 students and |                              |                                                                    |  |
| Submarket:       | Edmond              | across from OU Medical Center (300 beds)                                     |                              |                                                                    |  |
|                  | 02102023            | SPACES                                                                       | LEASE RATE                   | SPACE SIZE                                                         |  |