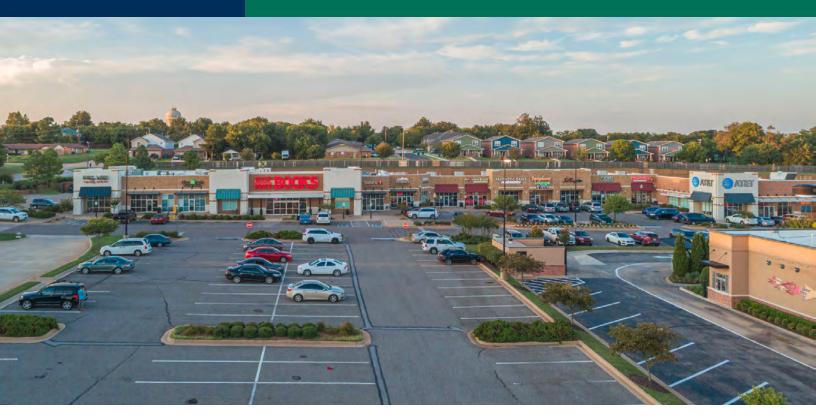

#### Shoppes At Edmond University 1141 E 2nd St, Edmond, OK 73034

| OFFERING SUMMARY |                     | PROPERTY OVERVIEW                                                            |                              |                                                                    |  |
|------------------|---------------------|------------------------------------------------------------------------------|------------------------------|--------------------------------------------------------------------|--|
| Lease Rate:      | \$22.00 SF/yr (NNN) |                                                                              | 2                            | at 2nd and Bryant in Edmond (the a neighborhood center anchored by |  |
| Building Size:   | 77,543 SF           | •                                                                            | hborhood Market.             |                                                                    |  |
| Available SF:    | 10,000 SF           | The center's c                                                               | urrent tenancy include Pei W | ei Asian Diner, AT&T and many more.                                |  |
| Lot Size:        | 4.89 Acres          | Directly adjacent to the University of Central Oklahoma, 16,910 students and |                              |                                                                    |  |
| Submarket:       | Edmond              | across from OU Medical Center (300 beds)                                     |                              |                                                                    |  |
|                  | 02102023            | SPACES                                                                       | LEASE RATE                   | SPACE SIZE                                                         |  |