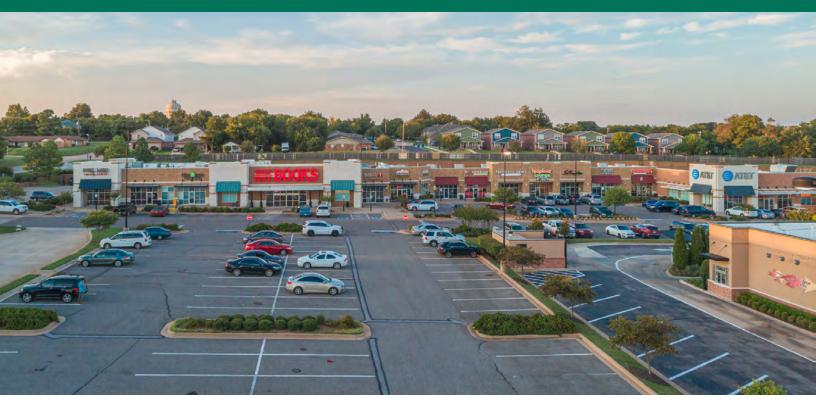

### SHOPPES AT EDMOND UNIVERSITY

1141 E 2ND ST, EDMOND, OK 73034

#### PROPERTY DESCRIPTION

Shoppes At Edmond University, located at 2nd and Bryant in Edmond (the premier retail corridor in this market) is a neighborhood center anchored by Walmart Neighborhood Market.

The center's current tenancy include Pei Wei Asian Diner, AT&T and many more.

Directly adjacent to the University of Central Oklahoma, 16,910 students and across from OU Medical Center (300 beds)