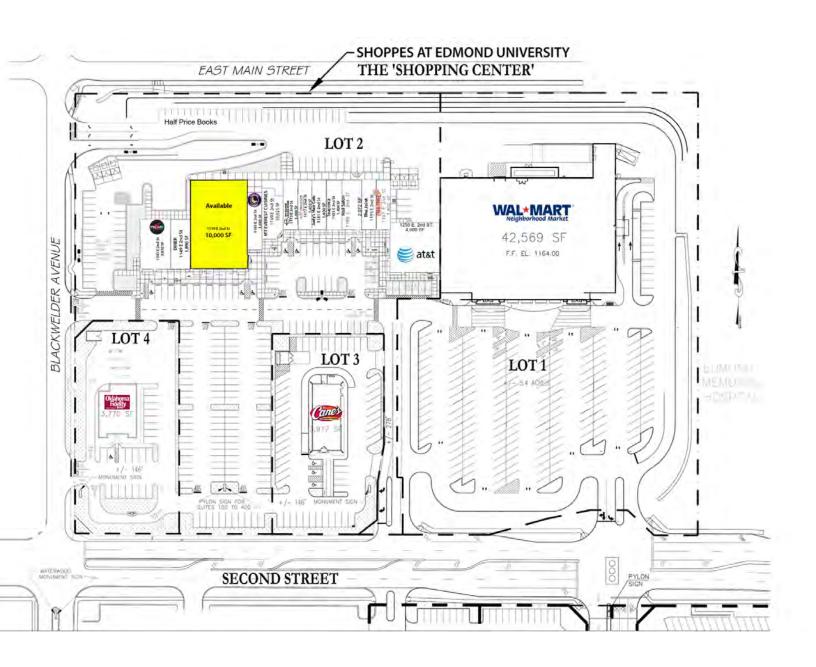

#### PROPERTY DESCRIPTION

Shoppes At Edmond University, located at 2nd and Bryant in Edmond (the premier retail corridor in this market) is a neighborhood center anchored by Walmart Neighborhood Market.

The center's current tenancy include Pei Wei Asian Diner, AT&T and many more.

Directly adjacent to the University of Central Oklahoma, 16,910 students and across from OU Medical Center (300 beds)

#### **OFFERING SUMMARY**

| 1159           | \$16.00 SF/yr | 10,000 SF           |  |  |
|----------------|---------------|---------------------|--|--|
| SPACE          | LEASE RATE    | SPACE SIZE          |  |  |
| Building Size: |               | 77,543 SF           |  |  |
| Lot Size:      |               | 4.89 Acres          |  |  |
| Available SF:  |               | 10,000 SF           |  |  |
| Lease Rate     | :             | \$16.00 SF/yr (NNN) |  |  |