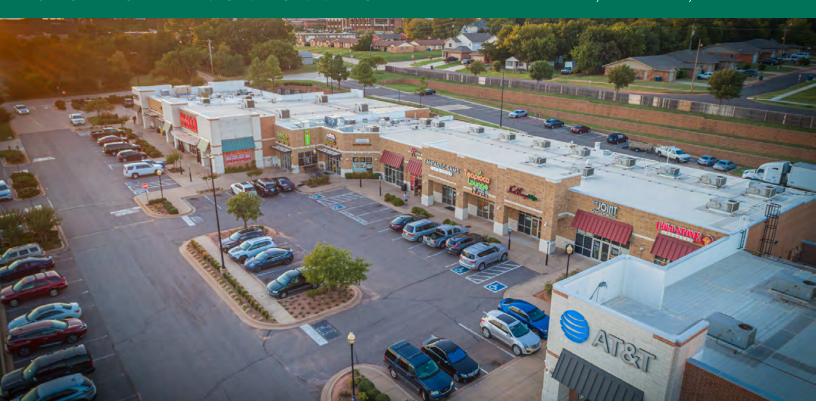

#### PROPERTY DESCRIPTION

Shoppes At Edmond University, located at 2nd and Bryant in Edmond (the premier retail corridor in this market) is a neighborhood center anchored by Walmart Neighborhood Market.

The center's current tenancy include Pei Wei Asian Diner, AT&T and many more.

Directly adjacent to the University of Central Oklahoma, 16,910 students and across from OU Medical Center (300 beds)