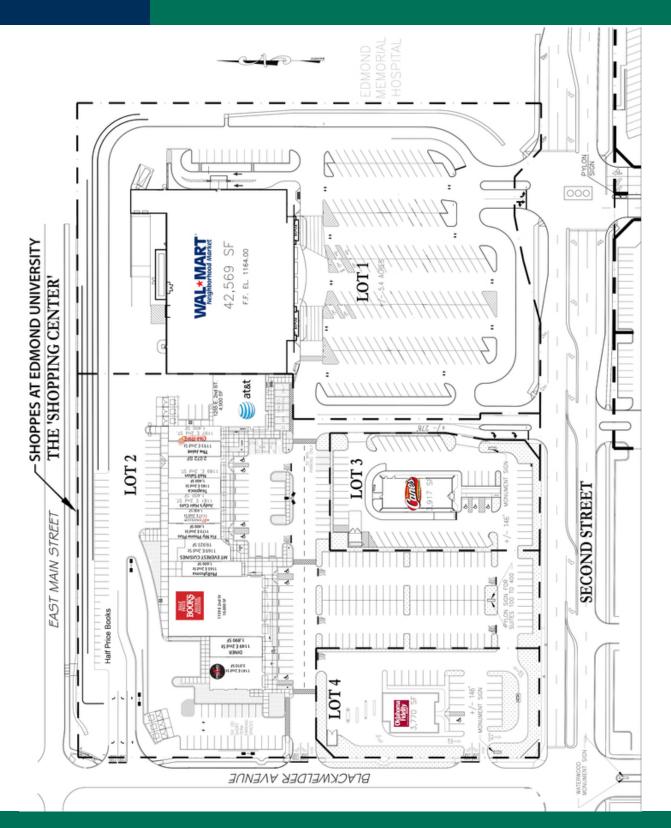

#### **PROPERTY OVERVIEW**

Shoppes At Edmond University, located at 2nd and Bryant in Edmond (the premier retail corridor in this market) is a neighborhood center anchored by Walmart Neighborhood Market.

The center's current tenancy include Pei Wei Asian Diner, Half Price Books, AT&T and many more.

Directly adjacent to the University of Central Oklahoma, 16,910 students and across from OU Medical Center (300 beds)