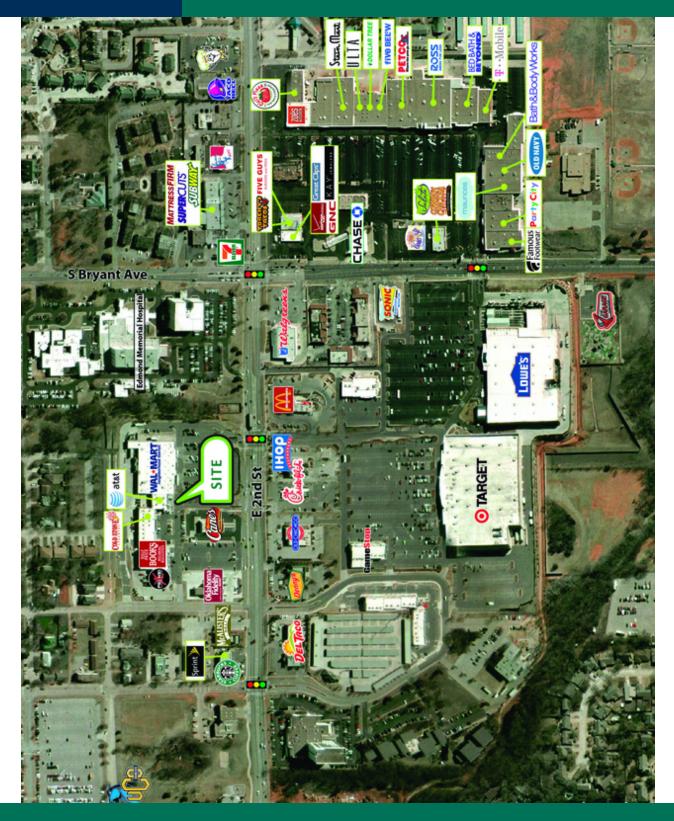

#### **PROPERTY OVERVIEW**

Shoppes At Edmond University, located at 2nd and Bryant in Edmond (the premier retail corridor in this market) is a neighborhood center anchored by Walmart Neighborhood Market.

The center's current tenancy include Pei Wei Asian Diner, Half Price Books, AT&T and many more.

Directly adjacent to the University of Central Oklahoma, 16,910 students and across from OU Medical Center (300 beds)