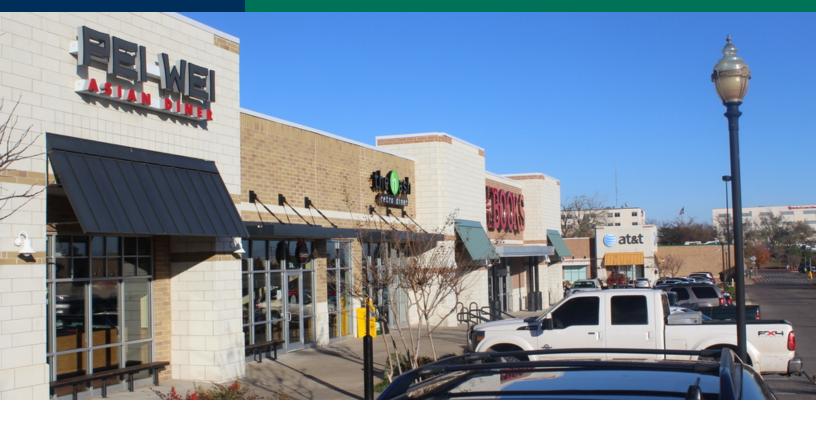

#### **PROPERTY OVERVIEW RETAIL SPACE AVAILABLE - JUNE 30, 2022** Shoppes At Edmond University, located at 2nd and Bryant Lease Rate: \$22.00 psf (NNN) in Edmond (the premier retail corridor in this market) is a neighborhood center anchored by Walmart Neighborhood Available SF- Suite 1159: 10.000 SF Market. Available Date: June 30, 2022 The center's current tenancy include Pei Wei Asian Diner, AT&T and many more. 4.89 Acres Lot Size: **Building Size:** 77,543 SF Directly adjacent to the University of Central Oklahoma, 16,910 students and across from OU Medical Center (300 Sub Market: Edmond beds) **Cross Streets:** E 2nd St & S Bryant Ave 07152021