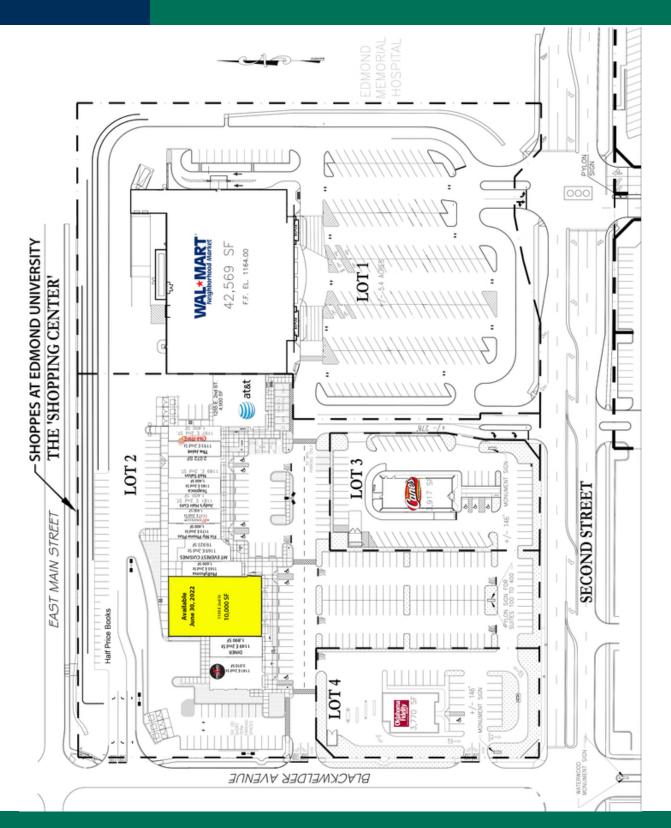

#### **PROPERTY OVERVIEW RETAIL SPACE AVAILABLE - JUNE 30, 2022** Shoppes At Edmond University, located at 2nd and Bryant Lease Rate: \$22.00 psf (NNN) in Edmond (the premier retail corridor in this market) is a neighborhood center anchored by Walmart Neighborhood Available SF- Suite 1159: 10.000 SF Market. Available Date: June 30, 2022 The center's current tenancy include Pei Wei Asian Diner, AT&T and many more. 4.89 Acres Lot Size: **Building Size:** 77,543 SF Directly adjacent to the University of Central Oklahoma, 16,910 students and across from OU Medical Center (300 Sub Market: Edmond beds) **Cross Streets:** E 2nd St & S Bryant Ave 07152021