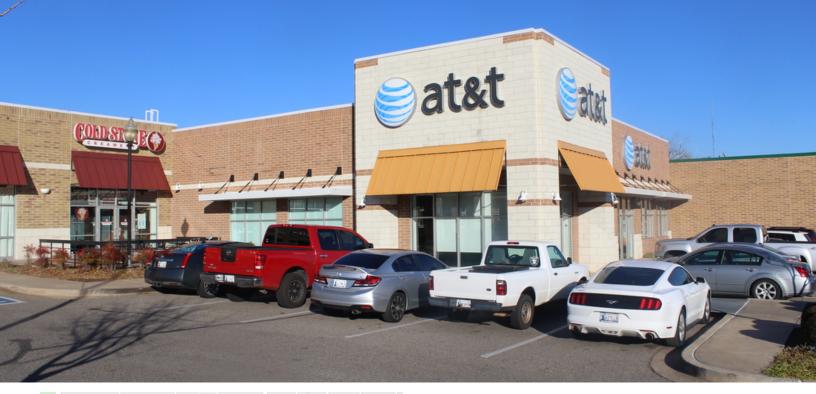

#### **PROPERTY OVERVIEW RETAIL SPACE AVAILABLE - JUNE 30, 2022** Shoppes At Edmond University, located at 2nd and Bryant Lease Rate: \$22.00 psf (NNN) in Edmond (the premier retail corridor in this market) is a neighborhood center anchored by Walmart Neighborhood Available SF- Suite 1159: 10.000 SF Market. Available Date: June 30, 2022 The center's current tenancy include Pei Wei Asian Diner, AT&T and many more. 4.89 Acres Lot Size: **Building Size:** 77,543 SF Directly adjacent to the University of Central Oklahoma, 16,910 students and across from OU Medical Center (300 Sub Market: Edmond beds) **Cross Streets:** E 2nd St & S Bryant Ave 07152021