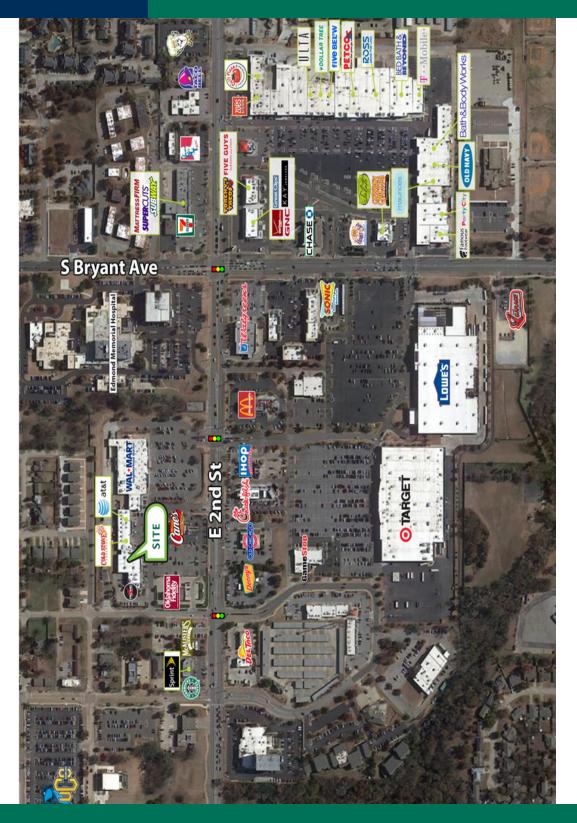

#### **PROPERTY OVERVIEW RETAIL SPACE AVAILABLE - JUNE 30, 2022** Shoppes At Edmond University, located at 2nd and Bryant Lease Rate: \$22.00 psf (NNN) in Edmond (the premier retail corridor in this market) is a neighborhood center anchored by Walmart Neighborhood Available SF- Suite 1159: 10.000 SF Market. Available Date: June 30, 2022 The center's current tenancy include Pei Wei Asian Diner, AT&T and many more. 4.89 Acres Lot Size: **Building Size:** 77,543 SF Directly adjacent to the University of Central Oklahoma, 16,910 students and across from OU Medical Center (300 Sub Market: Edmond beds) **Cross Streets:** E 2nd St & S Bryant Ave 07152021

## Shoppes At Edmond University

1141 E 2nd St, Edmond, OK 73034